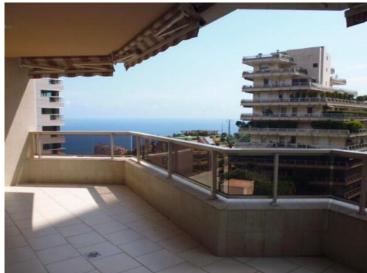

### Verkauf

Produkttyp Zimmer Wohnung 4 Zimmer Terrasse Fläche Wohnfläche 155,48 m<sup>2</sup> 53,31 m<sup>2</sup> Stockwerk Hinweis 12 PATIOPALACE3BD12TH

Gebäude **Patio Palace** Totale Fläche 208,79 m<sup>2</sup>

District **Jardin Exotique** Keller