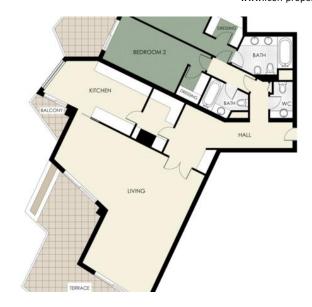

### Verkauf

Produkttyp Zimmer Wohnung 4 Zimmer Terrasse Fläche Wohnfläche 155,48 m<sup>2</sup> 53,31 m<sup>2</sup> Stockwerk Hinweis 12 PATIOPALACE3BD12TH

Gebäude **Patio Palace** Totale Fläche 208,79 m<sup>2</sup>

District **Jardin Exotique** Keller