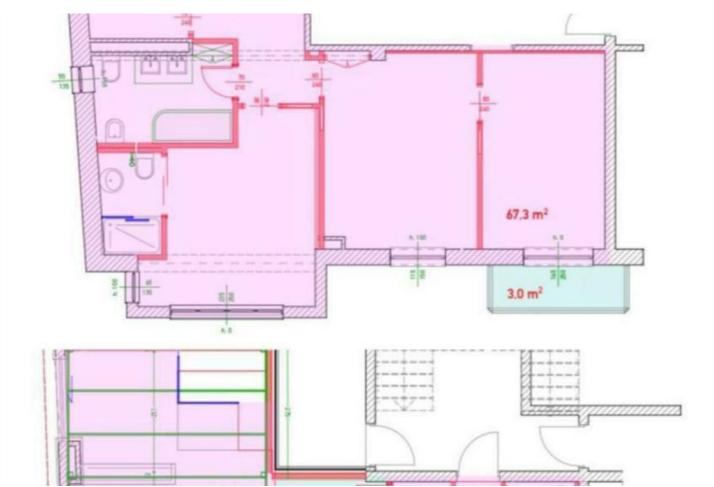

### Verkauf

Produkttyp Wohnung

Wohnfläche **100 m²** Salles de bains

**2** 

## Co-Exclusivité

Zimmer **4 Zimmer** Terrasse Fläche **33 m**<sup>2</sup> Parkplatz **1** 

### Gebäude Azur Eden Totale Fläche 133 m² Zustand Renoviert