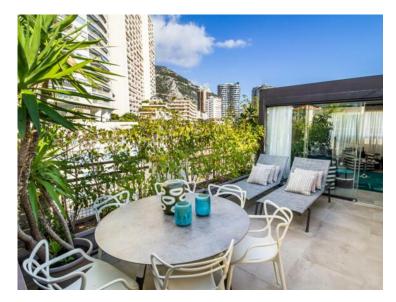

## Co-Exclusivité

Zimmer **4 Zimmer** Terrasse Fläche **33 m**<sup>2</sup> Parkplatz **1** 

### Gebäude Azur Eden Totale Fläche 133 m² Zustand Renoviert