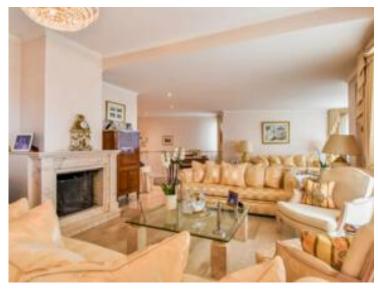

#### Vermietung

| Produkttyp                    | Zimmer                        |
|-------------------------------|-------------------------------|
| <b>Haus</b>                   | <b>6</b>                      |
| Land                          | Wohnfläche                    |
| <b>Frankreich</b>             | <b>382 m</b> ²                |
| Chambres                      | Salles de bains               |
| <b>5</b>                      | <b>5</b>                      |
| Verfügbar ab<br>Immédiatement | Hinweis <b>SP-RB-83436813</b> |

## Miete auf Anfrage

| District Village-Cros de Caste- Coupiere-Mont Gros | Stadt<br>Roquebrune-Cap-<br>Martin |
|----------------------------------------------------|------------------------------------|
| Terrasse Fläche<br><b>250 m</b> ²                  | Land Fläche<br><b>1 550 m</b> ²    |
| Parkplatze<br><b>3</b>                             | Zustand <b>Gutem Zustand</b>       |