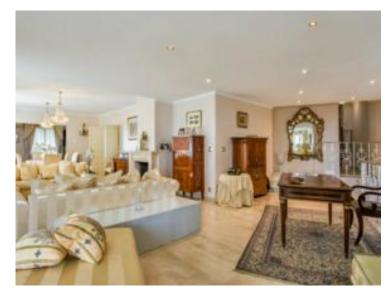

#### Vermietung

| Produkttyp                    | Zimmer                        |
|-------------------------------|-------------------------------|
| <b>Haus</b>                   | <b>6</b>                      |
| Land                          | Wohnfläche                    |
| <b>Frankreich</b>             | <b>382 m</b> ²                |
| Chambres                      | Salles de bains               |
| <b>5</b>                      | <b>5</b>                      |
| Verfügbar ab<br>Immédiatement | Hinweis <b>SP-RB-83436813</b> |

## Miete auf Anfrage

| District Village-Cros de Caste- Coupiere-Mont Gros | Stadt<br>Roquebrune-Cap-<br>Martin |
|----------------------------------------------------|------------------------------------|
| Terrasse Fläche<br><b>250 m</b> ²                  | Land Fläche<br><b>1 550 m</b> ²    |
| Parkplatze<br><b>3</b>                             | Zustand <b>Gutem Zustand</b>       |