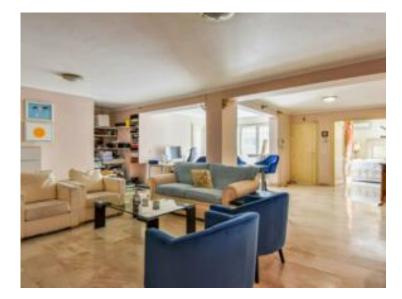

#### Vermietung

| Produkttyp                    | Zimmer                        |
|-------------------------------|-------------------------------|
| <b>Haus</b>                   | <b>6</b>                      |
| Land                          | Wohnfläche                    |
| <b>Frankreich</b>             | <b>382 m</b> ²                |
| Chambres                      | Salles de bains               |
| <b>5</b>                      | <b>5</b>                      |
| Verfügbar ab<br>Immédiatement | Hinweis <b>SP-RB-83436813</b> |

## Miete auf Anfrage

| District Village-Cros de Caste- Coupiere-Mont Gros | Stadt<br>Roquebrune-Cap-<br>Martin |
|----------------------------------------------------|------------------------------------|
| Terrasse Fläche<br><b>250 m</b> ²                  | Land Fläche<br><b>1 550 m</b> ²    |
| Parkplatze<br><b>3</b>                             | Zustand <b>Gutem Zustand</b>       |