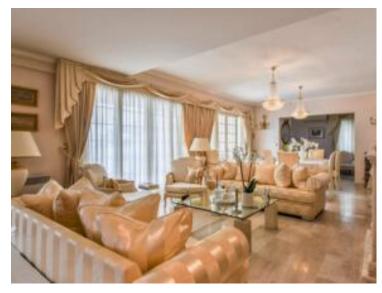

#### Vermietung

| Produkttyp                    | Zimmer                        |
|-------------------------------|-------------------------------|
| <b>Haus</b>                   | <b>6</b>                      |
| Land                          | Wohnfläche                    |
| <b>Frankreich</b>             | <b>382 m</b> ²                |
| Chambres                      | Salles de bains               |
| <b>5</b>                      | <b>5</b>                      |
| Verfügbar ab<br>Immédiatement | Hinweis <b>SP-RB-83436813</b> |

## Miete auf Anfrage

| District Village-Cros de Caste- Coupiere-Mont Gros | Stadt<br>Roquebrune-Cap-<br>Martin |
|----------------------------------------------------|------------------------------------|
| Terrasse Fläche<br><b>250 m</b> ²                  | Land Fläche<br><b>1 550 m</b> ²    |
| Parkplatze<br><b>3</b>                             | Zustand <b>Gutem Zustand</b>       |