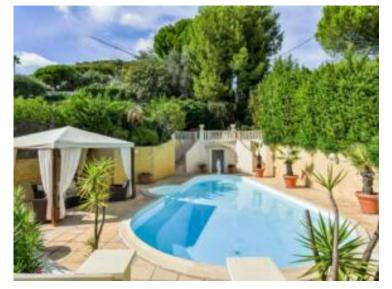

#### Vermietung

| Produkttyp                    | Zimmer                        |
|-------------------------------|-------------------------------|
| <b>Haus</b>                   | <b>6</b>                      |
| Land                          | Wohnfläche                    |
| <b>Frankreich</b>             | <b>382 m</b> ²                |
| Chambres                      | Salles de bains               |
| <b>5</b>                      | <b>5</b>                      |
| Verfügbar ab<br>Immédiatement | Hinweis <b>SP-RB-83436813</b> |

## Miete auf Anfrage

| District Village-Cros de Caste- Coupiere-Mont Gros | Stadt<br>Roquebrune-Cap-<br>Martin |
|----------------------------------------------------|------------------------------------|
| Terrasse Fläche<br><b>250 m</b> ²                  | Land Fläche<br><b>1 550 m</b> ²    |
| Parkplatze<br><b>3</b>                             | Zustand <b>Gutem Zustand</b>       |