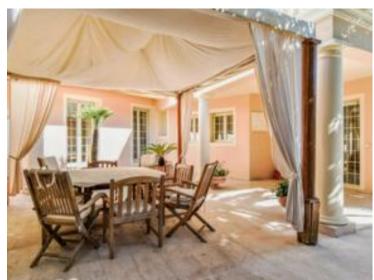

#### Vermietung

| Produkttyp                    | Zimmer                        |
|-------------------------------|-------------------------------|
| <b>Haus</b>                   | <b>6</b>                      |
| Land                          | Wohnfläche                    |
| <b>Frankreich</b>             | <b>382 m</b> ²                |
| Chambres                      | Salles de bains               |
| <b>5</b>                      | <b>5</b>                      |
| Verfügbar ab<br>Immédiatement | Hinweis <b>SP-RB-83436813</b> |

## Miete auf Anfrage

| District Village-Cros de Caste- Coupiere-Mont Gros | Stadt<br>Roquebrune-Cap-<br>Martin |
|----------------------------------------------------|------------------------------------|
| Terrasse Fläche<br><b>250 m</b> ²                  | Land Fläche<br><b>1 550 m</b> ²    |
| Parkplatze<br><b>3</b>                             | Zustand <b>Gutem Zustand</b>       |