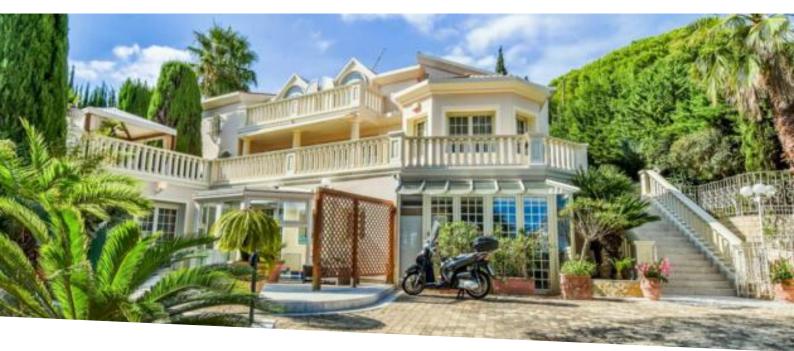

#### Vermietung

| Produkttyp                    | Zimmer                        |
|-------------------------------|-------------------------------|
| <b>Haus</b>                   | <b>6</b>                      |
| Land                          | Wohnfläche                    |
| <b>Frankreich</b>             | <b>382 m</b> ²                |
| Chambres                      | Salles de bains               |
| <b>5</b>                      | <b>5</b>                      |
| Verfügbar ab<br>Immédiatement | Hinweis <b>SP-RB-83436813</b> |

## Miete auf Anfrage

| District Village-Cros de Caste- Coupiere-Mont Gros | Stadt<br>Roquebrune-Cap-<br>Martin |
|----------------------------------------------------|------------------------------------|
| Terrasse Fläche<br><b>250 m</b> ²                  | Land Fläche<br><b>1 550 m</b> ²    |
| Parkplatze<br><b>3</b>                             | Zustand <b>Gutem Zustand</b>       |