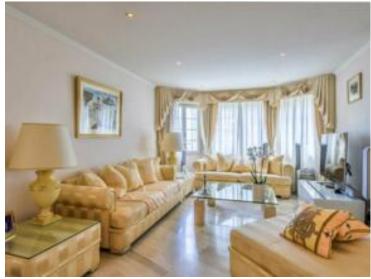

#### Vermietung

| Produkttyp                    | Zimmer                        |
|-------------------------------|-------------------------------|
| <b>Haus</b>                   | <b>6</b>                      |
| Land                          | Wohnfläche                    |
| <b>Frankreich</b>             | <b>382 m</b> ²                |
| Chambres                      | Salles de bains               |
| <b>5</b>                      | <b>5</b>                      |
| Verfügbar ab<br>Immédiatement | Hinweis <b>SP-RB-83436813</b> |

## Miete auf Anfrage

| District Village-Cros de Caste- Coupiere-Mont Gros | Stadt<br>Roquebrune-Cap-<br>Martin |
|----------------------------------------------------|------------------------------------|
| Terrasse Fläche<br><b>250 m</b> ²                  | Land Fläche<br><b>1 550 m</b> ²    |
| Parkplatze<br><b>3</b>                             | Zustand <b>Gutem Zustand</b>       |