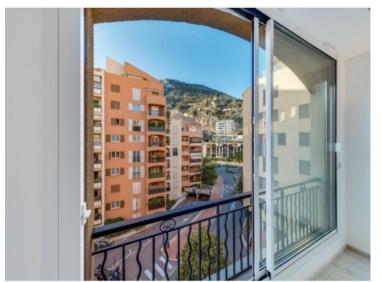

### Vermietung

3 900 € / Monat + Nebenkosten : 200 €

| Produkttyp<br><b>Wohnung</b> | Zimmer<br><b>Einzimmer</b> | Gebäude<br><b>Titien</b> | District Fontvieille |
|------------------------------|----------------------------|--------------------------|----------------------|
| <b>.</b>                     |                            | _                        |                      |
| Wohnfläche                   | Parkplatz                  | Keller                   | Stockwerk            |
| 45 m²                        | í                          | 1                        | 4                    |
|                              |                            |                          |                      |
| Nebenkosten                  | Hinweis                    |                          |                      |
| 200 €                        | IP19015216 Titien          |                          |                      |