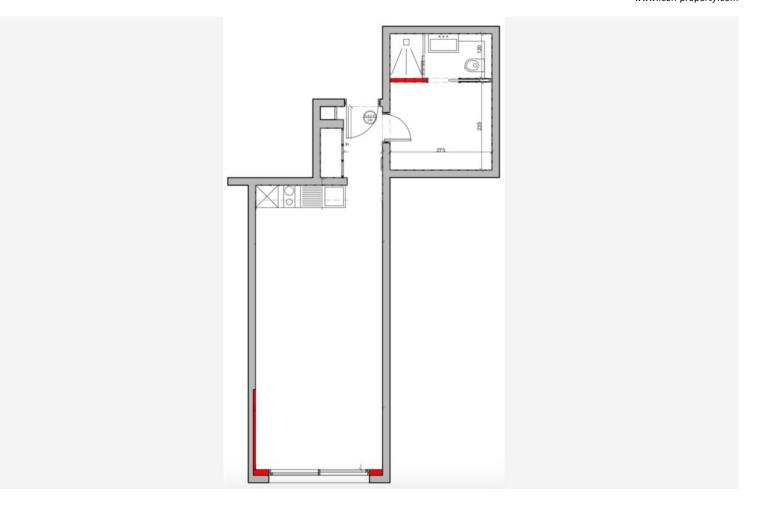

### Vermietung

3 900 € / Monat + Nebenkosten : 200 €

| Produkttyp<br><b>Wohnung</b> | Zimmer<br><b>Einzimmer</b> | Gebäude<br><b>Titien</b> | District Fontvieille |
|------------------------------|----------------------------|--------------------------|----------------------|
| <b>.</b>                     |                            | _                        |                      |
| Wohnfläche                   | Parkplatz                  | Keller                   | Stockwerk            |
| 45 m²                        | í                          | 1                        | 4                    |
|                              |                            |                          |                      |
| Nebenkosten                  | Hinweis                    |                          |                      |
| 200 €                        | IP19015216 Titien          |                          |                      |