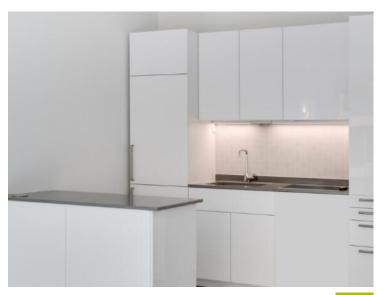

### Vermietung

3 900 € / Monat + Nebenkosten : 200 €

| Produkttyp<br><b>Wohnung</b> | Zimmer<br><b>Einzimmer</b> | Gebäude<br><b>Titien</b> | District Fontvieille |
|------------------------------|----------------------------|--------------------------|----------------------|
| <b>.</b>                     |                            | _                        |                      |
| Wohnfläche                   | Parkplatz                  | Keller                   | Stockwerk            |
| 45 m²                        | í                          | 1                        | 4                    |
|                              |                            |                          |                      |
| Nebenkosten                  | Hinweis                    |                          |                      |
| 200 €                        | IP19015216 Titien          |                          |                      |