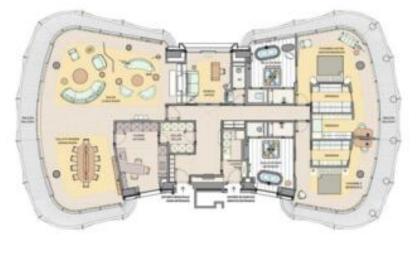

### Vermietung

Produkttyp Wohnung Wohnfläche 298 m<sup>2</sup>

Salles de bains **2** 

Verfügbar ab Sous peu Zimmer **3 Zimmer** Terrasse Fläche **78 m**<sup>2</sup>

Parkplatze 2 Hinweis SP-FR-83569035 Gebäude One Monte-Carlo Totale Fläche 376 m<sup>2</sup> Stockwerk 2

#### Spark & Partners Tél:+377 97 77 70 00 hello@spark-estate.com www.spark-estate.com

HONTE-CARLO

MONTE

Place du Casino Principauté de Mone ATCHENT PLATEAU COMPLET 3 CHAMBRES FULL, PLOOR APARTMENT 3 SEEBOOMS SURFACE HABITABLE INTERNAL AREA 298 m<sup>2</sup> EVERACE EXTÉRIEURE EXTERNAL ABEA 78 m<sup>2</sup>