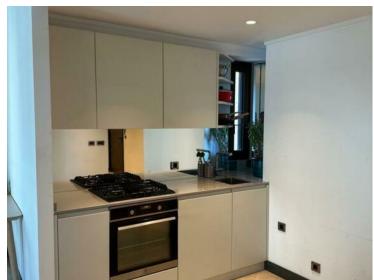

#### Verkauf

| Produkttyp                 | Zimmer                           |  |
|----------------------------|----------------------------------|--|
| Wohnung                    | 2 Zimmer                         |  |
| Wohnfläche<br><b>65 m²</b> | Terrasse Fläche<br><b>14 m</b> ² |  |
| Parkplatz                  | Keller                           |  |

| Gebäude<br><b>Le Castel</b>   | District Jardin Exotique    |
|-------------------------------|-----------------------------|
|                               |                             |
| Totale Fläche<br><b>79 m²</b> | Salles de bains<br><b>2</b> |
| Meublé<br><b>Ja</b>           | Mischnutzung<br><b>Ja</b>   |