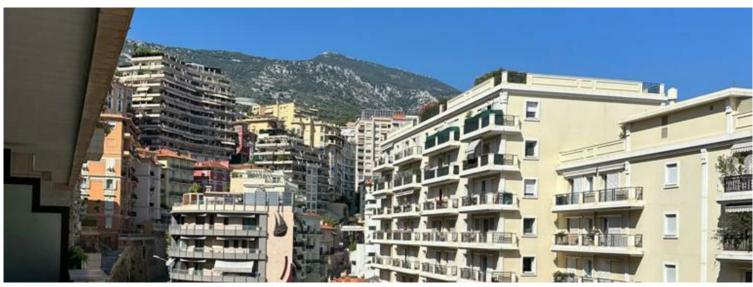

| Gebäude<br><b>Le Castel</b>   | District Jardin Exotique    |
|-------------------------------|-----------------------------|
|                               |                             |
| Totale Fläche<br><b>79 m²</b> | Salles de bains<br><b>2</b> |
| Meublé<br><b>Ja</b>           | Mischnutzung<br><b>Ja</b>   |