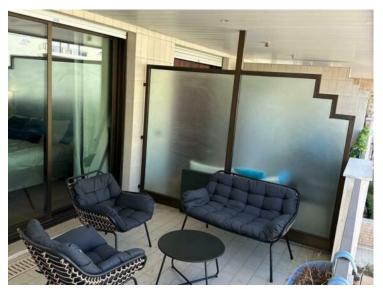

#### Verkauf

| Produkttyp                 | Zimmer                           |  |
|----------------------------|----------------------------------|--|
| Wohnung                    | 2 Zimmer                         |  |
| Wohnfläche<br><b>65 m²</b> | Terrasse Fläche<br><b>14 m</b> ² |  |
| Parkplatz                  | Keller                           |  |

| Gebäude<br><b>Le Castel</b>   | District Jardin Exotique    |
|-------------------------------|-----------------------------|
|                               |                             |
| Totale Fläche<br><b>79 m²</b> | Salles de bains<br><b>2</b> |
| Meublé<br><b>Ja</b>           | Mischnutzung<br><b>Ja</b>   |