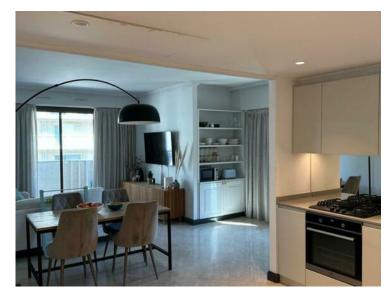

#### Verkauf

| Produkttyp                 | Zimmer                           |  |
|----------------------------|----------------------------------|--|
| Wohnung                    | 2 Zimmer                         |  |
| Wohnfläche<br><b>65 m²</b> | Terrasse Fläche<br><b>14 m</b> ² |  |
| Parkplatz                  | Keller                           |  |

| Gebäude<br><b>Le Castel</b>   | District Jardin Exotique    |
|-------------------------------|-----------------------------|
|                               |                             |
| Totale Fläche<br><b>79 m²</b> | Salles de bains<br><b>2</b> |
| Meublé<br><b>Ja</b>           | Mischnutzung<br><b>Ja</b>   |