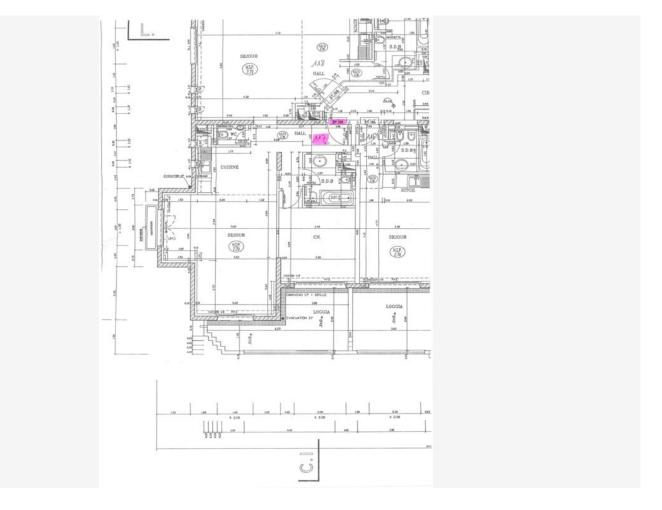

#### Verkauf

| Produkttyp                 | Zimmer                           |  |
|----------------------------|----------------------------------|--|
| Wohnung                    | 2 Zimmer                         |  |
| Wohnfläche<br><b>65 m²</b> | Terrasse Fläche<br><b>14 m</b> ² |  |
| Parkplatz                  | Keller                           |  |

| Gebäude<br><b>Le Castel</b>   | District Jardin Exotique    |
|-------------------------------|-----------------------------|
|                               |                             |
| Totale Fläche<br><b>79 m²</b> | Salles de bains<br><b>2</b> |
| Meublé<br><b>Ja</b>           | Mischnutzung<br><b>Ja</b>   |