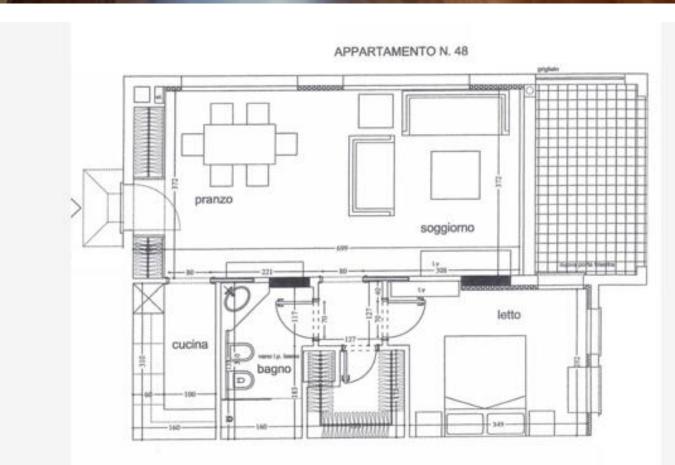

## Verkauf

Produkttyp Wohnung Wohnfläche 51 m<sup>2</sup> Stockwerk RDC

Zimmer 2 Zimmer Terrasse Fläche 8 m² Mischnutzung Ja Gebäude Le Donatello Totale Fläche 59 m<sup>2</sup> Verfügbar ab 30/09/2024

### 2 350 000 €

District Fontvieille

> Keller 1

Hinweis DONATELLO A2 2P 0 DON048-0480