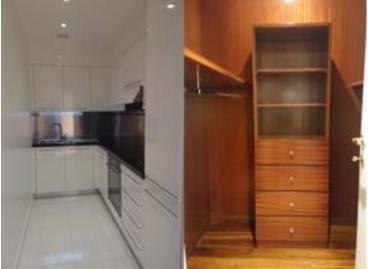

## Verkauf

Produkttyp Wohnung Wohnfläche 51 m<sup>2</sup> Stockwerk RDC

Zimmer 2 Zimmer Terrasse Fläche 8 m² Mischnutzung Ja Gebäude Le Donatello Totale Fläche 59 m<sup>2</sup> Verfügbar ab 30/09/2024

### 2 350 000 €

District Fontvieille

> Keller 1

Hinweis DONATELLO A2 2P 0 DON048-0480