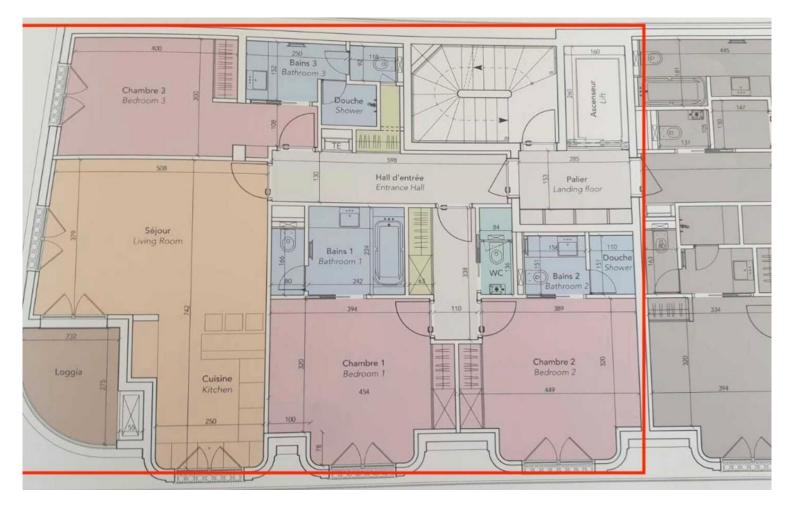

## Programme neuf

Produkttyp Wohnung Wohnfläche 129,61 m<sup>2</sup>

Parkplatz **1**  Zimmer 4 Zimmer Terrasse Fläche 6,81 m<sup>2</sup> Stockwerk 4 Gebäude Villa Portofino Totale Fläche 136,42 m<sup>2</sup> Zustand Neubau

## 9 950 000 €

District Condamine

> Chambres **3**

Hinweis PE\_4P\_Villa PORTOFINO

MonteCarlo-RealEstate.com

Hinweis : PE\_4P\_Villa PORTOFINO approximate. The information and plans contained herein are believed to be correct.