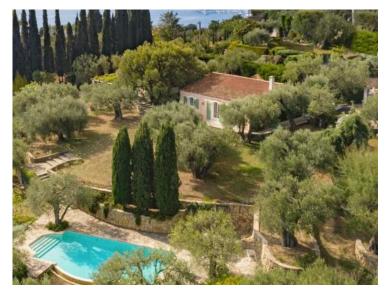

#### Stadt Roquebrune-Cap-Land Flache 7 000 m<sup>2</sup> Hinweis WLHOL

#### 9 200 000 €

Land **Frankreich** Totale Fläche **500 m**<sup>2</sup>