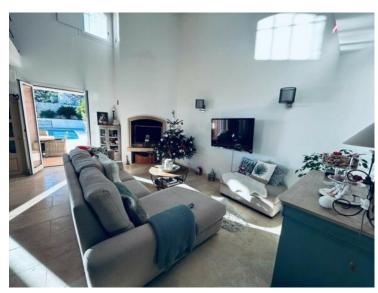

### Verkauf

| Produkttyp        | Zimmer          | District      | Stadt           |
|-------------------|-----------------|---------------|-----------------|
| Haus              | <b>5 Zimmer</b> | Carei-Monti   | <b>Menton</b>   |
| Land              | Wohnfläche      | Chambres      | Salles de bains |
| <b>Frankreich</b> | 220 m²          | <b>3</b>      | <b>3</b>        |
| Parkbox           | Zustand         | Verfügbar ab  | Hinweis         |
| <b>1</b>          | Renoviert       | Immédiatement | VF1472          |