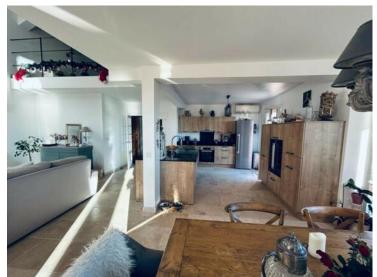

### Verkauf

| Produkttyp        | Zimmer          | District      | Stadt           |
|-------------------|-----------------|---------------|-----------------|
| Haus              | <b>5 Zimmer</b> | Carei-Monti   | <b>Menton</b>   |
| Land              | Wohnfläche      | Chambres      | Salles de bains |
| <b>Frankreich</b> | 220 m²          | <b>3</b>      | <b>3</b>        |
| Parkbox           | Zustand         | Verfügbar ab  | Hinweis         |
| <b>1</b>          | Renoviert       | Immédiatement | VF1472          |