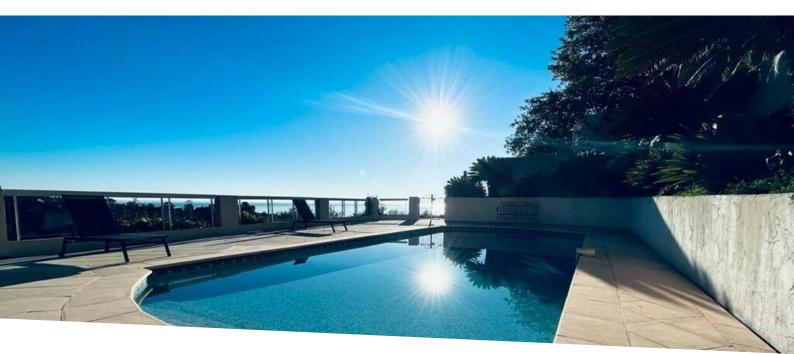

### Verkauf

| Produkttyp        | Zimmer          | District      | Stadt           |
|-------------------|-----------------|---------------|-----------------|
| Haus              | <b>5 Zimmer</b> | Carei-Monti   | <b>Menton</b>   |
| Land              | Wohnfläche      | Chambres      | Salles de bains |
| <b>Frankreich</b> | 220 m²          | <b>3</b>      | <b>3</b>        |
| Parkbox           | Zustand         | Verfügbar ab  | Hinweis         |
| <b>1</b>          | Renoviert       | Immédiatement | VF1472          |

# 1 800 000 €