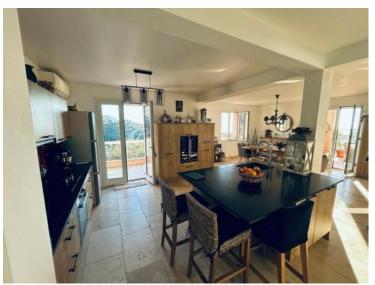

### Verkauf

| Produkttyp        | Zimmer          | District      | Stadt           |
|-------------------|-----------------|---------------|-----------------|
| Haus              | <b>5 Zimmer</b> | Carei-Monti   | <b>Menton</b>   |
| Land              | Wohnfläche      | Chambres      | Salles de bains |
| <b>Frankreich</b> | 220 m²          | <b>3</b>      | <b>3</b>        |
| Parkbox           | Zustand         | Verfügbar ab  | Hinweis         |
| <b>1</b>          | Renoviert       | Immédiatement | VF1472          |