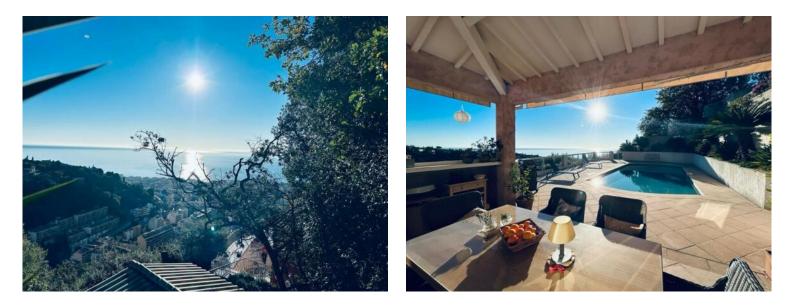

### Verkauf

| Produkttyp        | Zimmer          | District      | Stadt           |
|-------------------|-----------------|---------------|-----------------|
| Haus              | <b>5 Zimmer</b> | Carei-Monti   | <b>Menton</b>   |
| Land              | Wohnfläche      | Chambres      | Salles de bains |
| <b>Frankreich</b> | 220 m²          | <b>3</b>      | <b>3</b>        |
| Parkbox           | Zustand         | Verfügbar ab  | Hinweis         |
| <b>1</b>          | Renoviert       | Immédiatement | VF1472          |

# 1 800 000 €