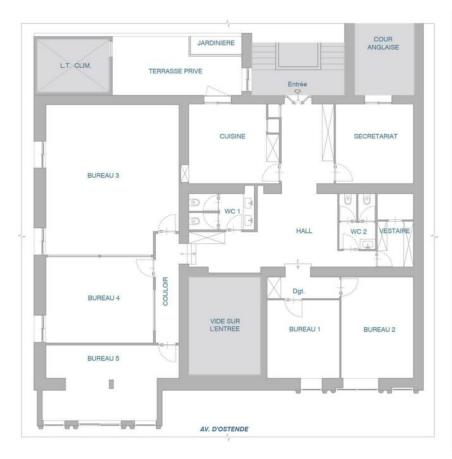

#### Location professionnelle

Produkttyp Büro Wohnfläche 230 m<sup>2</sup> Nebenkosten

500 €

Zimmer 6 Terrasse Fläche 17 m<sup>2</sup> Zustand Très bon état

Gebäude Les Princes Totale Fläche 247 m<sup>2</sup> Verfügbar ab Sous peu 21 000 € / Monat + Nebenkosten : 500 €