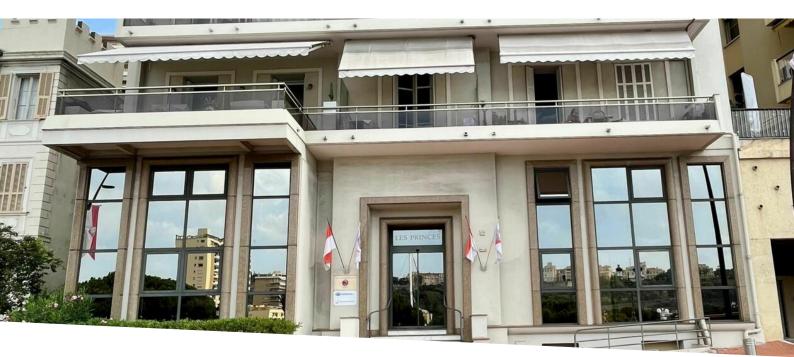

#### Location professionnelle

Produkttyp Büro Wohnfläche 230 m<sup>2</sup> Nebenkosten

500 €

Zimmer 6 Terrasse Fläche 17 m<sup>2</sup> Zustand Très bon état

Gebäude Les Princes Totale Fläche 247 m<sup>2</sup> Verfügbar ab Sous peu 21 000 € / Monat + Nebenkosten : 500 €

> District Port Stockwerk 1 Hinweis GEM\_LP