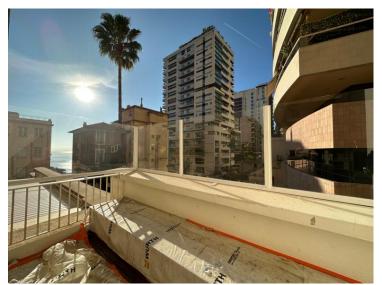

## Verkauf 5 400 000 €

| Produkttyp                      | Zimmer                       | Gebäude                                          | District          |
|---------------------------------|------------------------------|--------------------------------------------------|-------------------|
| <b>Wohnung</b>                  | <b>4 Zimmer</b>              | <b>Villa Bosio</b>                               | Jardin Exotique   |
| Wohnfläche                      | Terrasse Fläche              | Totale Fläche                                    | Chambres          |
| <b>123 m</b> ²                  | <b>30 m</b> ²                | <b>153 m²</b>                                    | <b>3</b>          |
| Salles de bains                 | Keller                       | Stockwerk                                        | Charges annuelles |
| <b>3</b>                        | <b>2</b>                     | <b>1</b>                                         | <b>1 500 €</b>    |
| Zustand<br><b>Très bon état</b> | Verfügbar ab<br><b>Libre</b> | Hinweis Villa Bosio - Quatre- pièces entièrement |                   |
|                                 |                              | rénové                                           |                   |