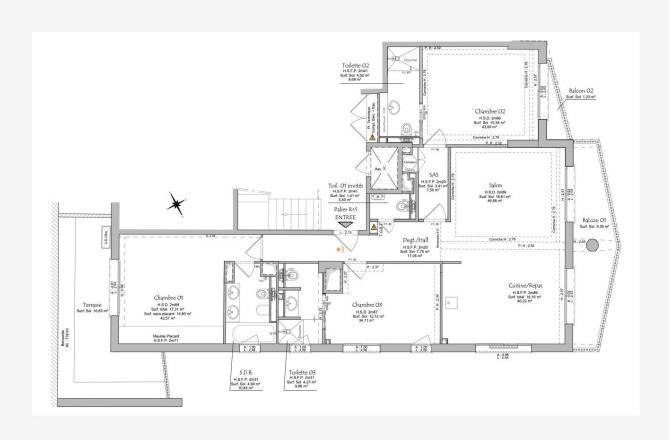

## Verkauf 5 400 000 €

| Produkttyp                      | Zimmer                       | Gebäude                                          | District          |
|---------------------------------|------------------------------|--------------------------------------------------|-------------------|
| <b>Wohnung</b>                  | <b>4 Zimmer</b>              | <b>Villa Bosio</b>                               | Jardin Exotique   |
| Wohnfläche                      | Terrasse Fläche              | Totale Fläche                                    | Chambres          |
| <b>123 m</b> ²                  | <b>30 m</b> ²                | <b>153 m²</b>                                    | <b>3</b>          |
| Salles de bains                 | Keller                       | Stockwerk                                        | Charges annuelles |
| <b>3</b>                        | <b>2</b>                     | <b>1</b>                                         | <b>1 500 €</b>    |
| Zustand<br><b>Très bon état</b> | Verfügbar ab<br><b>Libre</b> | Hinweis Villa Bosio - Quatre- pièces entièrement |                   |
|                                 |                              | rénové                                           |                   |