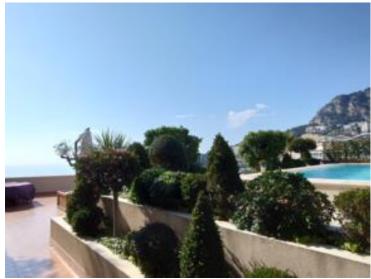

#### Vermietung

| Produkttyp                   | Zimmer                            | Gebäude                         | District                      |
|------------------------------|-----------------------------------|---------------------------------|-------------------------------|
| Wohnung                      | 6                                 | Memmo Center                    | Fontvieille                   |
| Wohnfläche<br><b>366 m</b> ² | Terrasse Fläche<br><b>336 m</b> ² | Totale Fläche<br><b>702 m</b> ² | Chambres<br><b>5</b>          |
| Parkplatze<br><b>4</b>       | Keller<br><b>1</b>                | Stockwerk<br><b>9</b>           | Nebenkosten<br><b>9 100 €</b> |
| Zustand <b>Gutem Zustand</b> | Verfügbar ab<br><b>14-02-24</b>   | Hinweis<br><b>Loc220</b>        |                               |