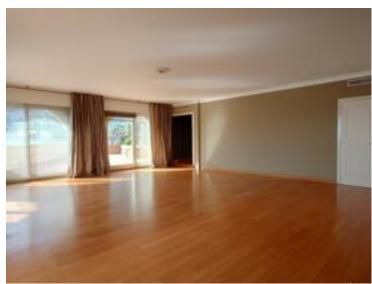

#### Vermietung

| Produkttyp                   | Zimmer                            | Gebäude                         | District                      |
|------------------------------|-----------------------------------|---------------------------------|-------------------------------|
| Wohnung                      | 6                                 | Memmo Center                    | Fontvieille                   |
| Wohnfläche<br><b>366 m</b> ² | Terrasse Fläche<br><b>336 m</b> ² | Totale Fläche<br><b>702 m</b> ² | Chambres<br><b>5</b>          |
| Parkplatze<br><b>4</b>       | Keller<br><b>1</b>                | Stockwerk<br><b>9</b>           | Nebenkosten<br><b>9 100 €</b> |
| Zustand <b>Gutem Zustand</b> | Verfügbar ab<br><b>14-02-24</b>   | Hinweis<br><b>Loc220</b>        |                               |