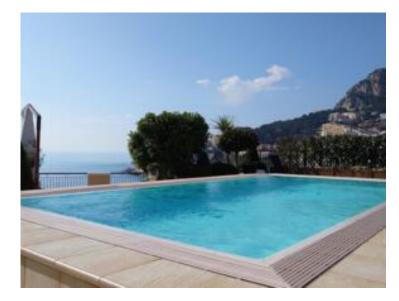

#### Vermietung

| Produkttyp                   | Zimmer                            | Gebäude                         | District                      |
|------------------------------|-----------------------------------|---------------------------------|-------------------------------|
| Wohnung                      | 6                                 | Memmo Center                    | Fontvieille                   |
| Wohnfläche<br><b>366 m</b> ² | Terrasse Fläche<br><b>336 m</b> ² | Totale Fläche<br><b>702 m</b> ² | Chambres<br><b>5</b>          |
| Parkplatze<br><b>4</b>       | Keller<br><b>1</b>                | Stockwerk<br><b>9</b>           | Nebenkosten<br><b>9 100 €</b> |
| Zustand <b>Gutem Zustand</b> | Verfügbar ab<br><b>14-02-24</b>   | Hinweis<br><b>Loc220</b>        |                               |