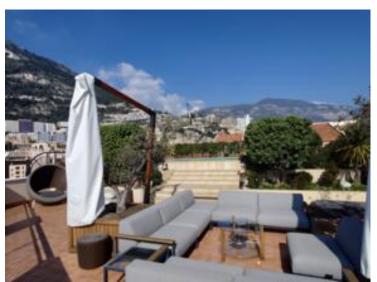

#### Vermietung

| Produkttyp                   | Zimmer                            | Gebäude                         | District                      |
|------------------------------|-----------------------------------|---------------------------------|-------------------------------|
| Wohnung                      | 6                                 | Memmo Center                    | Fontvieille                   |
| Wohnfläche<br><b>366 m</b> ² | Terrasse Fläche<br><b>336 m</b> ² | Totale Fläche<br><b>702 m</b> ² | Chambres<br><b>5</b>          |
| Parkplatze<br><b>4</b>       | Keller<br><b>1</b>                | Stockwerk<br><b>9</b>           | Nebenkosten<br><b>9 100 €</b> |
| Zustand <b>Gutem Zustand</b> | Verfügbar ab<br><b>14-02-24</b>   | Hinweis<br><b>Loc220</b>        |                               |