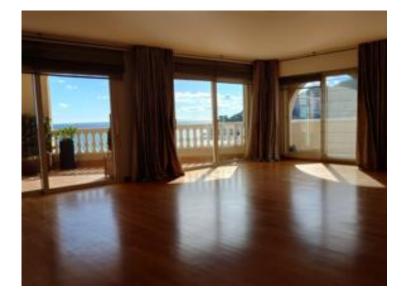

#### Vermietung

| Produkttyp                   | Zimmer                            | Gebäude                         | District                      |
|------------------------------|-----------------------------------|---------------------------------|-------------------------------|
| Wohnung                      | 6                                 | Memmo Center                    | Fontvieille                   |
| Wohnfläche<br><b>366 m</b> ² | Terrasse Fläche<br><b>336 m</b> ² | Totale Fläche<br><b>702 m</b> ² | Chambres<br><b>5</b>          |
| Parkplatze<br><b>4</b>       | Keller<br><b>1</b>                | Stockwerk<br><b>9</b>           | Nebenkosten<br><b>9 100 €</b> |
| Zustand <b>Gutem Zustand</b> | Verfügbar ab<br><b>14-02-24</b>   | Hinweis<br><b>Loc220</b>        |                               |