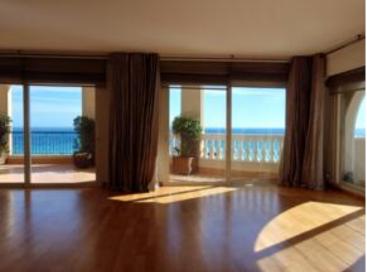

#### Vermietung

| Produkttyp                   | Zimmer                            | Gebäude                         | District                      |
|------------------------------|-----------------------------------|---------------------------------|-------------------------------|
| Wohnung                      | 6                                 | Memmo Center                    | Fontvieille                   |
| Wohnfläche<br><b>366 m</b> ² | Terrasse Fläche<br><b>336 m</b> ² | Totale Fläche<br><b>702 m</b> ² | Chambres<br><b>5</b>          |
| Parkplatze<br><b>4</b>       | Keller<br><b>1</b>                | Stockwerk<br><b>9</b>           | Nebenkosten<br><b>9 100 €</b> |
| Zustand <b>Gutem Zustand</b> | Verfügbar ab<br><b>14-02-24</b>   | Hinweis<br><b>Loc220</b>        |                               |