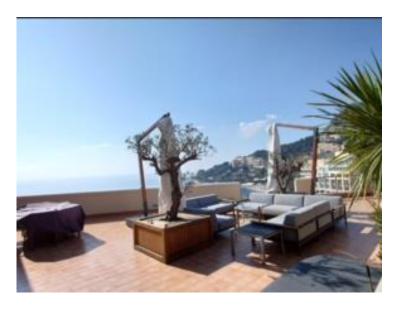

#### Vermietung

| Produkttyp                   | Zimmer                            | Gebäude                         | District                      |
|------------------------------|-----------------------------------|---------------------------------|-------------------------------|
| Wohnung                      | 6                                 | Memmo Center                    | Fontvieille                   |
| Wohnfläche<br><b>366 m</b> ² | Terrasse Fläche<br><b>336 m</b> ² | Totale Fläche<br><b>702 m</b> ² | Chambres<br><b>5</b>          |
| Parkplatze<br><b>4</b>       | Keller<br><b>1</b>                | Stockwerk<br><b>9</b>           | Nebenkosten<br><b>9 100 €</b> |
| Zustand <b>Gutem Zustand</b> | Verfügbar ab<br><b>14-02-24</b>   | Hinweis<br><b>Loc220</b>        |                               |