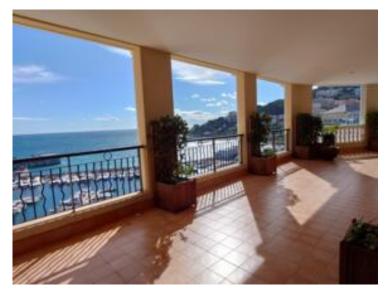

#### Vermietung

| Produkttyp                   | Zimmer                            | Gebäude                         | District                      |
|------------------------------|-----------------------------------|---------------------------------|-------------------------------|
| Wohnung                      | 6                                 | Memmo Center                    | Fontvieille                   |
| Wohnfläche<br><b>366 m</b> ² | Terrasse Fläche<br><b>336 m</b> ² | Totale Fläche<br><b>702 m</b> ² | Chambres<br><b>5</b>          |
| Parkplatze<br><b>4</b>       | Keller<br><b>1</b>                | Stockwerk<br><b>9</b>           | Nebenkosten<br><b>9 100 €</b> |
| Zustand <b>Gutem Zustand</b> | Verfügbar ab<br><b>14-02-24</b>   | Hinweis<br><b>Loc220</b>        |                               |