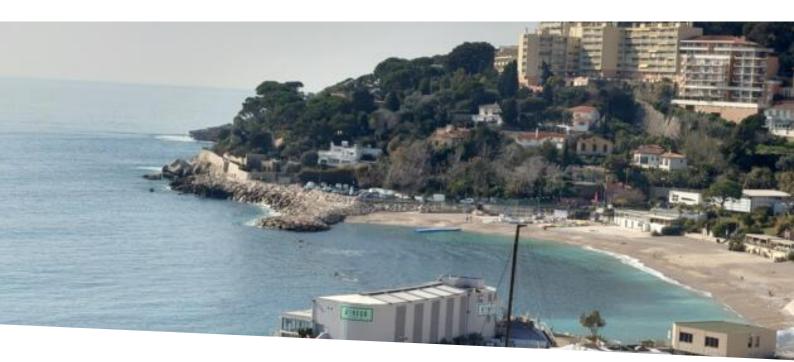

#### Vermietung

| Produkttyp                   | Zimmer                            | Gebäude                         | District                      |
|------------------------------|-----------------------------------|---------------------------------|-------------------------------|
| Wohnung                      | 6                                 | Memmo Center                    | Fontvieille                   |
| Wohnfläche<br><b>366 m</b> ² | Terrasse Fläche<br><b>336 m</b> ² | Totale Fläche<br><b>702 m</b> ² | Chambres<br><b>5</b>          |
| Parkplatze<br><b>4</b>       | Keller<br><b>1</b>                | Stockwerk<br><b>9</b>           | Nebenkosten<br><b>9 100 €</b> |
| Zustand <b>Gutem Zustand</b> | Verfügbar ab<br><b>14-02-24</b>   | Hinweis<br><b>Loc220</b>        |                               |