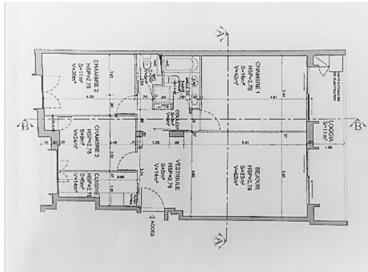

#### Verkauf 4 950 000 €

| Produkttyp      | Zimmer          | Gebäude              | District          |
|-----------------|-----------------|----------------------|-------------------|
| <b>Wohnung</b>  | <b>4 Zimmer</b> | <b>Gemeaux</b>       | <b>Moneghetti</b> |
| Wohnfläche      | Terrasse Fläche | Totale Fläche        | Chambres          |
| <b>110 m²</b>   | <b>10 m²</b>    | <b>120 m</b> ²       | <b>3</b>          |
| Salles de bains | Parkplatz       | Zustand              | Mischnutzung      |
| <b>2</b>        | <b>1</b>        | <b>Très bon état</b> | <b>Ja</b>         |