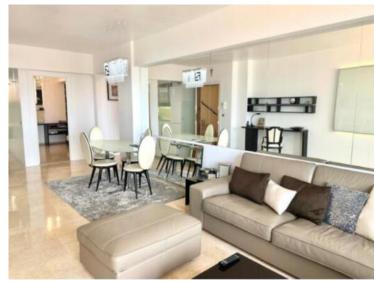

#### Verkauf 4 950 000 €

| Produkttyp      | Zimmer          | Gebäude              | District          |
|-----------------|-----------------|----------------------|-------------------|
| <b>Wohnung</b>  | <b>4 Zimmer</b> | <b>Gemeaux</b>       | <b>Moneghetti</b> |
| Wohnfläche      | Terrasse Fläche | Totale Fläche        | Chambres          |
| <b>110 m²</b>   | <b>10 m²</b>    | <b>120 m</b> ²       | <b>3</b>          |
| Salles de bains | Parkplatz       | Zustand              | Mischnutzung      |
| <b>2</b>        | <b>1</b>        | <b>Très bon état</b> | <b>Ja</b>         |