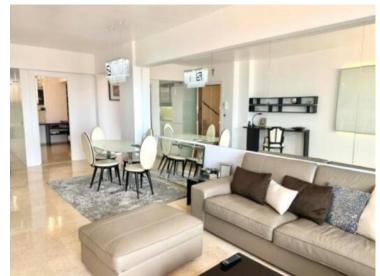

#### Verkauf 4 950 000 €

| Produkttyp      | Zimmer          | Gebäude              | District          |
|-----------------|-----------------|----------------------|-------------------|
| <b>Wohnung</b>  | <b>4 Zimmer</b> | <b>Gemeaux</b>       | <b>Moneghetti</b> |
| Wohnfläche      | Terrasse Fläche | Totale Fläche        | Chambres          |
| <b>110 m²</b>   | <b>10 m²</b>    | <b>120 m</b> ²       | <b>3</b>          |
| Salles de bains | Parkplatz       | Zustand              | Mischnutzung      |
| <b>2</b>        | <b>1</b>        | <b>Très bon état</b> | <b>Ja</b>         |