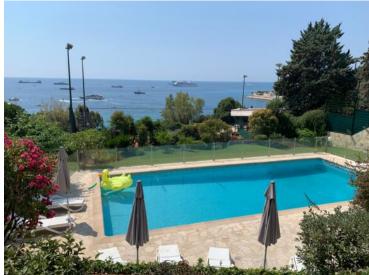

## Vermietung

Produkttyp **Wohnung** Wohnfläche **63 m²** Chambre **1** 

Zimmer 2 Zimmer

Terrasse Fläche **37 m**<sup>2</sup>

Salle de bains

Stadt

Roquebrune-Cap-Garten Flache

20 m<sup>2</sup>

Hinweis **EEM-location-24** 

6 000 € / Monat

Land Frankreich

Totale Fläche
120 m²