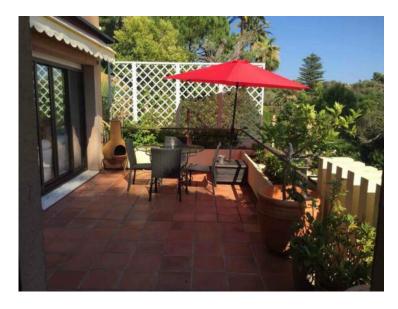

## Vermietung

Produkttyp **Wohnung** Wohnfläche **63 m²** Chambre **1** 

Zimmer 2 Zimmer

Terrasse Fläche **37 m**<sup>2</sup>

Salle de bains

Stadt

Roquebrune-Cap-Garten Flache

20 m<sup>2</sup>

Hinweis **EEM-location-24** 

6 000 € / Monat

Land Frankreich

Totale Fläche
120 m²