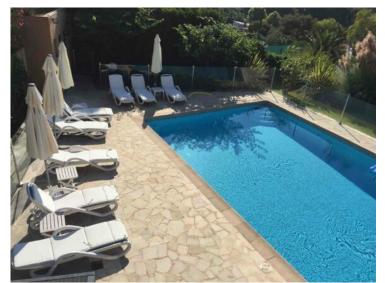

## Vermietung

Produkttyp **Wohnung** Wohnfläche **63 m²** Chambre **1** 

Zimmer 2 Zimmer

Terrasse Fläche **37 m**<sup>2</sup>

Salle de bains

Stadt

Roquebrune-Cap-Garten Flache

20 m<sup>2</sup>

Hinweis **EEM-location-24** 

6 000 € / Monat

Land Frankreich

Totale Fläche
120 m²