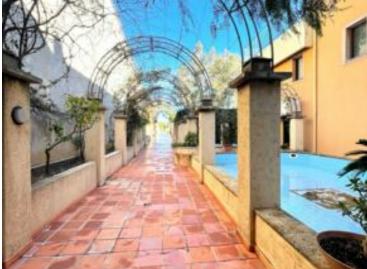

### Verkauf

| Produkttyp<br><b>Wohnung</b>     | Zimmer<br>5 Zimmer | District<br>Cabbe-Saint Roman | Stadt<br>Roquebrune-Cap-<br>Martin |
|----------------------------------|--------------------|-------------------------------|------------------------------------|
| Land                             | Wohnfläche         | Terrasse Fläche               | Garten Fläche                      |
| <b>Frankreich</b>                | <b>136 m</b> ²     | <b>60 m²</b>                  | <b>35 m²</b>                       |
| Totale Fläche                    | Chambres           | Salles de bains               | Parkplatze                         |
| <b>231 m</b> ²                   | <b>4</b>           | <b>4</b>                      | <b>2</b>                           |
| Keller                           | Parkbox            | Charges annuelles             | Verfügbar ab                       |
| <b>1</b>                         | <b>1</b>           | <b>20 000 €</b>               | Immédiatement                      |
| Hinweis<br><b>SP-FR-84271710</b> |                    |                               |                                    |