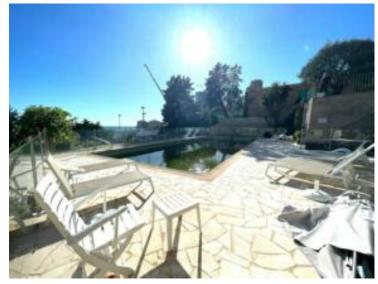

### Verkauf

| Produkttyp<br><b>Wohnung</b>     | Zimmer<br>5 Zimmer | District<br>Cabbe-Saint Roman | Stadt<br>Roquebrune-Cap-<br>Martin |
|----------------------------------|--------------------|-------------------------------|------------------------------------|
| Land                             | Wohnfläche         | Terrasse Fläche               | Garten Fläche                      |
| <b>Frankreich</b>                | <b>136 m</b> ²     | <b>60 m²</b>                  | <b>35 m²</b>                       |
| Totale Fläche                    | Chambres           | Salles de bains               | Parkplatze                         |
| <b>231 m</b> ²                   | <b>4</b>           | <b>4</b>                      | <b>2</b>                           |
| Keller                           | Parkbox            | Charges annuelles             | Verfügbar ab                       |
| <b>1</b>                         | <b>1</b>           | <b>20 000 €</b>               | Immédiatement                      |
| Hinweis<br><b>SP-FR-84271710</b> |                    |                               |                                    |