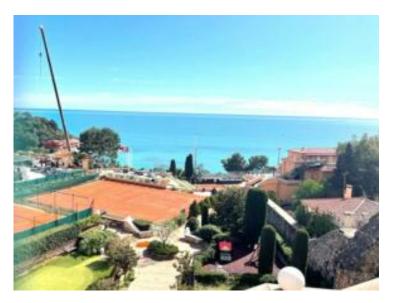

### Verkauf

| Produkttyp<br><b>Wohnung</b>     | Zimmer<br>5 Zimmer | District<br>Cabbe-Saint Roman | Stadt<br>Roquebrune-Cap-<br>Martin |
|----------------------------------|--------------------|-------------------------------|------------------------------------|
| Land                             | Wohnfläche         | Terrasse Fläche               | Garten Fläche                      |
| <b>Frankreich</b>                | <b>136 m</b> ²     | <b>60 m²</b>                  | <b>35 m²</b>                       |
| Totale Fläche                    | Chambres           | Salles de bains               | Parkplatze                         |
| <b>231 m</b> ²                   | <b>4</b>           | <b>4</b>                      | <b>2</b>                           |
| Keller                           | Parkbox            | Charges annuelles             | Verfügbar ab                       |
| <b>1</b>                         | <b>1</b>           | <b>20 000 €</b>               | Immédiatement                      |
| Hinweis<br><b>SP-FR-84271710</b> |                    |                               |                                    |