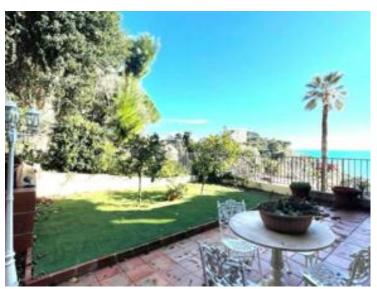

### Verkauf

| Produkttyp<br><b>Wohnung</b>     | Zimmer<br>5 Zimmer | District<br>Cabbe-Saint Roman | Stadt<br>Roquebrune-Cap-<br>Martin |
|----------------------------------|--------------------|-------------------------------|------------------------------------|
| Land                             | Wohnfläche         | Terrasse Fläche               | Garten Fläche                      |
| <b>Frankreich</b>                | <b>136 m</b> ²     | <b>60 m²</b>                  | <b>35 m²</b>                       |
| Totale Fläche                    | Chambres           | Salles de bains               | Parkplatze                         |
| <b>231 m</b> ²                   | <b>4</b>           | <b>4</b>                      | <b>2</b>                           |
| Keller                           | Parkbox            | Charges annuelles             | Verfügbar ab                       |
| <b>1</b>                         | <b>1</b>           | <b>20 000 €</b>               | Immédiatement                      |
| Hinweis<br><b>SP-FR-84271710</b> |                    |                               |                                    |