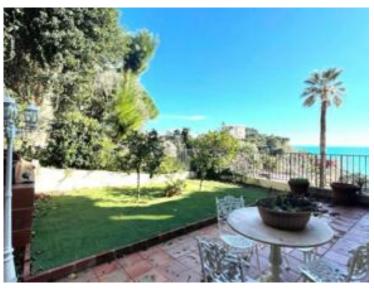

### Verkauf

| Produkttyp<br><b>Wohnung</b>     | Zimmer<br>5 Zimmer | District<br>Cabbe-Saint Roman | Stadt<br>Roquebrune-Cap-<br>Martin |
|----------------------------------|--------------------|-------------------------------|------------------------------------|
| Land                             | Wohnfläche         | Terrasse Fläche               | Garten Fläche                      |
| <b>Frankreich</b>                | <b>136 m</b> ²     | <b>60 m²</b>                  | <b>35 m²</b>                       |
| Totale Fläche                    | Chambres           | Salles de bains               | Parkplatze                         |
| <b>231 m</b> ²                   | <b>4</b>           | <b>4</b>                      | <b>2</b>                           |
| Keller                           | Parkbox            | Charges annuelles             | Verfügbar ab                       |
| <b>1</b>                         | <b>1</b>           | <b>20 000 €</b>               | Immédiatement                      |
| Hinweis<br><b>SP-FR-84271710</b> |                    |                               |                                    |