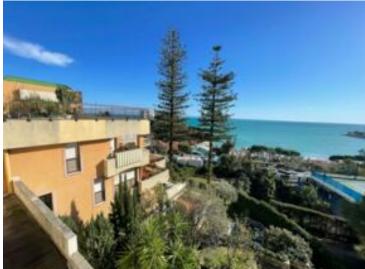

### Verkauf

| Produkttyp<br><b>Wohnung</b>     | Zimmer<br>5 Zimmer | District<br>Cabbe-Saint Roman | Stadt<br>Roquebrune-Cap-<br>Martin |
|----------------------------------|--------------------|-------------------------------|------------------------------------|
| Land                             | Wohnfläche         | Terrasse Fläche               | Garten Fläche                      |
| <b>Frankreich</b>                | <b>136 m</b> ²     | <b>60 m²</b>                  | <b>35 m²</b>                       |
| Totale Fläche                    | Chambres           | Salles de bains               | Parkplatze                         |
| <b>231 m</b> ²                   | <b>4</b>           | <b>4</b>                      | <b>2</b>                           |
| Keller                           | Parkbox            | Charges annuelles             | Verfügbar ab                       |
| <b>1</b>                         | <b>1</b>           | <b>20 000 €</b>               | Immédiatement                      |
| Hinweis<br><b>SP-FR-84271710</b> |                    |                               |                                    |