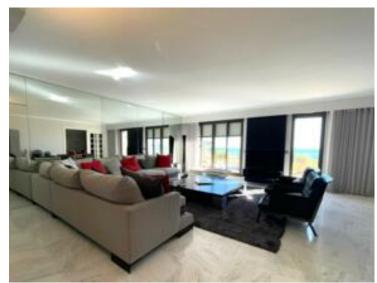

### Verkauf

| Produkttyp<br><b>Wohnung</b>     | Zimmer<br>5 Zimmer | District<br>Cabbe-Saint Roman | Stadt<br>Roquebrune-Cap-<br>Martin |
|----------------------------------|--------------------|-------------------------------|------------------------------------|
| Land                             | Wohnfläche         | Terrasse Fläche               | Garten Fläche                      |
| <b>Frankreich</b>                | <b>136 m</b> ²     | <b>60 m²</b>                  | <b>35 m²</b>                       |
| Totale Fläche                    | Chambres           | Salles de bains               | Parkplatze                         |
| <b>231 m</b> ²                   | <b>4</b>           | <b>4</b>                      | <b>2</b>                           |
| Keller                           | Parkbox            | Charges annuelles             | Verfügbar ab                       |
| <b>1</b>                         | <b>1</b>           | <b>20 000 €</b>               | Immédiatement                      |
| Hinweis<br><b>SP-FR-84271710</b> |                    |                               |                                    |