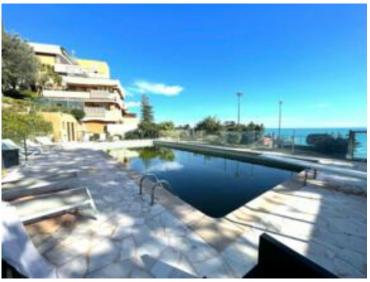

### Verkauf

| Produkttyp<br><b>Wohnung</b>     | Zimmer<br>5 Zimmer | District<br>Cabbe-Saint Roman | Stadt<br>Roquebrune-Cap-<br>Martin |
|----------------------------------|--------------------|-------------------------------|------------------------------------|
| Land                             | Wohnfläche         | Terrasse Fläche               | Garten Fläche                      |
| <b>Frankreich</b>                | <b>136 m</b> ²     | <b>60 m²</b>                  | <b>35 m²</b>                       |
| Totale Fläche                    | Chambres           | Salles de bains               | Parkplatze                         |
| <b>231 m</b> ²                   | <b>4</b>           | <b>4</b>                      | <b>2</b>                           |
| Keller                           | Parkbox            | Charges annuelles             | Verfügbar ab                       |
| <b>1</b>                         | <b>1</b>           | <b>20 000 €</b>               | Immédiatement                      |
| Hinweis<br><b>SP-FR-84271710</b> |                    |                               |                                    |