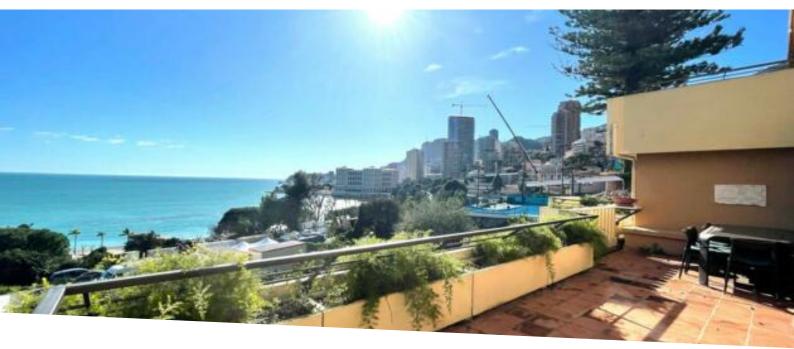

### Verkauf

| Produkttyp<br><b>Wohnung</b>     | Zimmer<br>5 Zimmer | District<br>Cabbe-Saint Roman | Stadt<br>Roquebrune-Cap-<br>Martin |
|----------------------------------|--------------------|-------------------------------|------------------------------------|
| Land                             | Wohnfläche         | Terrasse Fläche               | Garten Fläche                      |
| <b>Frankreich</b>                | <b>136 m</b> ²     | <b>60 m²</b>                  | <b>35 m²</b>                       |
| Totale Fläche                    | Chambres           | Salles de bains               | Parkplatze                         |
| <b>231 m</b> ²                   | <b>4</b>           | <b>4</b>                      | <b>2</b>                           |
| Keller                           | Parkbox            | Charges annuelles             | Verfügbar ab                       |
| <b>1</b>                         | <b>1</b>           | <b>20 000 €</b>               | Immédiatement                      |
| Hinweis<br><b>SP-FR-84271710</b> |                    |                               |                                    |

#### 2 650 000 €