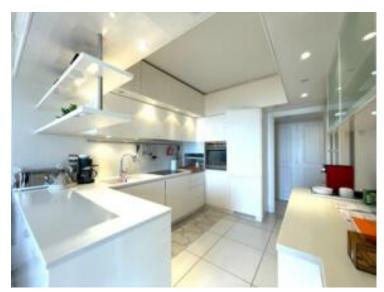

### Verkauf

| Produkttyp<br><b>Wohnung</b>     | Zimmer<br>5 Zimmer | District<br>Cabbe-Saint Roman | Stadt<br>Roquebrune-Cap-<br>Martin |
|----------------------------------|--------------------|-------------------------------|------------------------------------|
| Land                             | Wohnfläche         | Terrasse Fläche               | Garten Fläche                      |
| <b>Frankreich</b>                | <b>136 m</b> ²     | <b>60 m²</b>                  | <b>35 m²</b>                       |
| Totale Fläche                    | Chambres           | Salles de bains               | Parkplatze                         |
| <b>231 m</b> ²                   | <b>4</b>           | <b>4</b>                      | <b>2</b>                           |
| Keller                           | Parkbox            | Charges annuelles             | Verfügbar ab                       |
| <b>1</b>                         | <b>1</b>           | <b>20 000 €</b>               | Immédiatement                      |
| Hinweis<br><b>SP-FR-84271710</b> |                    |                               |                                    |