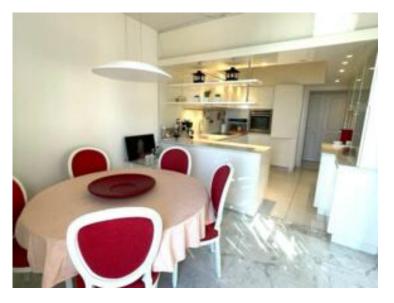

### Verkauf

| Produkttyp<br><b>Wohnung</b>     | Zimmer<br>5 Zimmer | District<br>Cabbe-Saint Roman | Stadt<br>Roquebrune-Cap-<br>Martin |
|----------------------------------|--------------------|-------------------------------|------------------------------------|
| Land                             | Wohnfläche         | Terrasse Fläche               | Garten Fläche                      |
| <b>Frankreich</b>                | <b>136 m</b> ²     | <b>60 m²</b>                  | <b>35 m²</b>                       |
| Totale Fläche                    | Chambres           | Salles de bains               | Parkplatze                         |
| <b>231 m</b> ²                   | <b>4</b>           | <b>4</b>                      | <b>2</b>                           |
| Keller                           | Parkbox            | Charges annuelles             | Verfügbar ab                       |
| <b>1</b>                         | <b>1</b>           | <b>20 000 €</b>               | Immédiatement                      |
| Hinweis<br><b>SP-FR-84271710</b> |                    |                               |                                    |