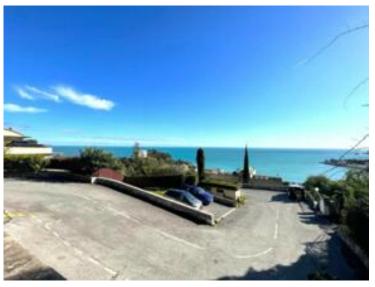

### Verkauf

| Produkttyp<br><b>Wohnung</b>     | Zimmer<br>5 Zimmer | District<br>Cabbe-Saint Roman | Stadt<br>Roquebrune-Cap-<br>Martin |
|----------------------------------|--------------------|-------------------------------|------------------------------------|
| Land                             | Wohnfläche         | Terrasse Fläche               | Garten Fläche                      |
| <b>Frankreich</b>                | <b>136 m</b> ²     | <b>60 m²</b>                  | <b>35 m²</b>                       |
| Totale Fläche                    | Chambres           | Salles de bains               | Parkplatze                         |
| <b>231 m</b> ²                   | <b>4</b>           | <b>4</b>                      | <b>2</b>                           |
| Keller                           | Parkbox            | Charges annuelles             | Verfügbar ab                       |
| <b>1</b>                         | <b>1</b>           | <b>20 000 €</b>               | Immédiatement                      |
| Hinweis<br><b>SP-FR-84271710</b> |                    |                               |                                    |