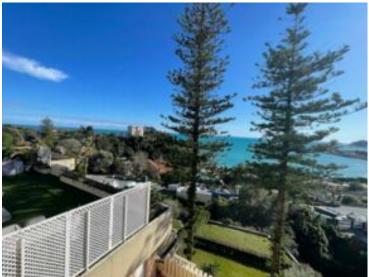

### Verkauf

| Produkttyp<br><b>Wohnung</b>     | Zimmer<br>5 Zimmer | District<br>Cabbe-Saint Roman | Stadt<br>Roquebrune-Cap-<br>Martin |
|----------------------------------|--------------------|-------------------------------|------------------------------------|
| Land                             | Wohnfläche         | Terrasse Fläche               | Garten Fläche                      |
| <b>Frankreich</b>                | <b>136 m</b> ²     | <b>60 m²</b>                  | <b>35 m²</b>                       |
| Totale Fläche                    | Chambres           | Salles de bains               | Parkplatze                         |
| <b>231 m</b> ²                   | <b>4</b>           | <b>4</b>                      | <b>2</b>                           |
| Keller                           | Parkbox            | Charges annuelles             | Verfügbar ab                       |
| <b>1</b>                         | <b>1</b>           | <b>20 000 €</b>               | Immédiatement                      |
| Hinweis<br><b>SP-FR-84271710</b> |                    |                               |                                    |