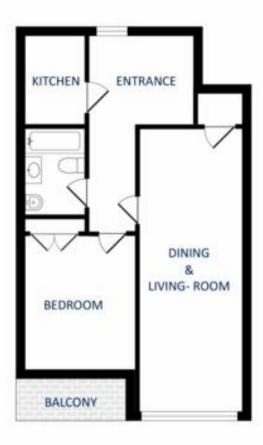

#### Vermietung

Produkttyp Wohnung Wohnfläche 65 m<sup>2</sup> Salle de bains 1 Zimmer **2 Zimmer** Terrasse Fläche **3 m<sup>2</sup>** Verfügbar ab Immédiatement Gebäude Palais Heracles Totale Fläche 68 m<sup>2</sup> Hinweis SP-YF-84415343