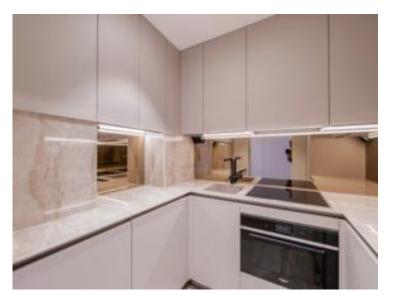

#### Vermietung

Produkttyp Wohnung Wohnfläche 65 m<sup>2</sup> Salle de bains 1 Zimmer **2 Zimmer** Terrasse Fläche **3 m<sup>2</sup>** Verfügbar ab Immédiatement Gebäude Palais Heracles Totale Fläche 68 m<sup>2</sup> Hinweis SP-YF-84415343

#### 9 000 € / Monat

District Port Chambre 1