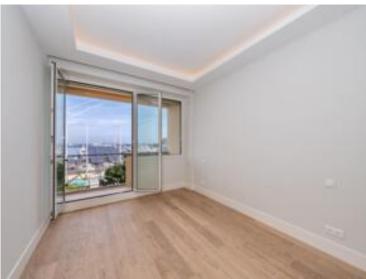

#### Vermietung

Produkttyp Wohnung Wohnfläche 65 m<sup>2</sup> Salle de bains 1 Zimmer **2 Zimmer** Terrasse Fläche **3 m<sup>2</sup>** Verfügbar ab Immédiatement Gebäude Palais Heracles Totale Fläche 68 m<sup>2</sup> Hinweis SP-YF-84415343

#### 9 000 € / Monat

District Port Chambre 1