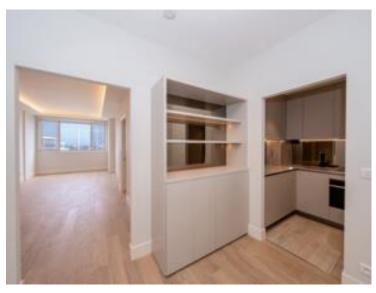

#### Vermietung

Produkttyp Wohnung Wohnfläche 65 m<sup>2</sup> Salle de bains 1 Zimmer **2 Zimmer** Terrasse Fläche **3 m<sup>2</sup>** Verfügbar ab Immédiatement Gebäude Palais Heracles Totale Fläche 68 m<sup>2</sup> Hinweis SP-YF-84415343

#### 9 000 € / Monat

District Port Chambre 1