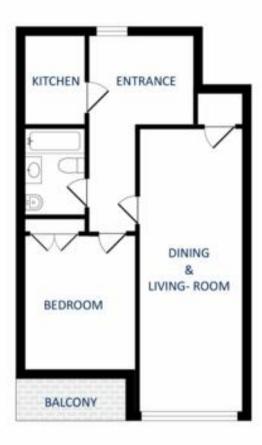

#### Verkauf

Produkttyp Wohnung Wohnfläche 65 m<sup>2</sup> Salle de bains 1 Zimmer **2 Zimmer** Terrasse Fläche **3 m<sup>2</sup>** Verfügbar ab Immédiatement

#### Gebäude Palais Heracles Totale Fläche 68 m<sup>2</sup> Hinweis SP-YF-5178922

| Preis | auf | Ant | frage |
|-------|-----|-----|-------|
|-------|-----|-----|-------|

District **Port** Chambre **1** 