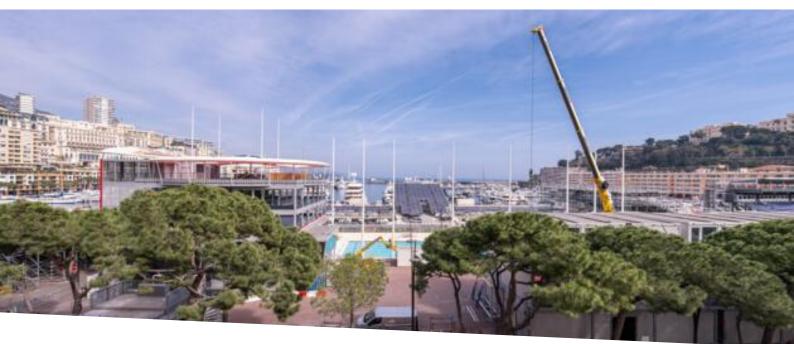

#### Verkauf

Produkttyp Wohnung Wohnfläche 65 m<sup>2</sup> Salle de bains 1 Zimmer **2 Zimmer** Terrasse Fläche **3 m<sup>2</sup>** Verfügbar ab Immédiatement

#### Gebäude Palais Heracles Totale Fläche 68 m<sup>2</sup> Hinweis SP-YF-5178922

| Preis | auf | Ant | frage |
|-------|-----|-----|-------|
|-------|-----|-----|-------|

District **Port** Chambre **1** 