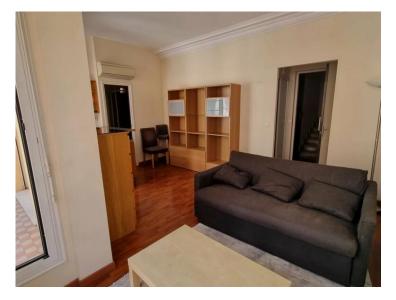

#### Vermietung

Produkttyp Wohnung Wohnfläche 27 m² Nebenkosten 100 € Zimmer Einzimmer Terrasse Fläche **3 m²** Hinweis PPL0027

| Stadt                    |  |
|--------------------------|--|
| Monaco                   |  |
| Totale Fläche            |  |
| <b>30 m</b> <sup>2</sup> |  |

| Land<br><b>Monaco</b> |
|-----------------------|
| Salle de bains        |

(Einschließlich Nebenkosten)

2 500 € / Monat