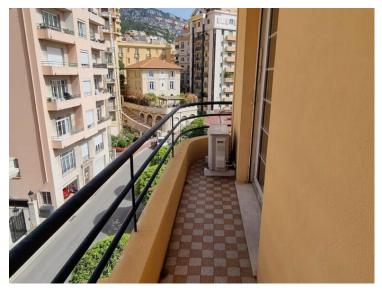

#### Vermietung

Produkttyp Wohnung Wohnfläche 27 m² Nebenkosten 100 € Zimmer Einzimmer Terrasse Fläche **3 m²** Hinweis PPL0027

| Stadt                    |  |
|--------------------------|--|
| Monaco                   |  |
| Totale Fläche            |  |
| <b>30 m</b> <sup>2</sup> |  |