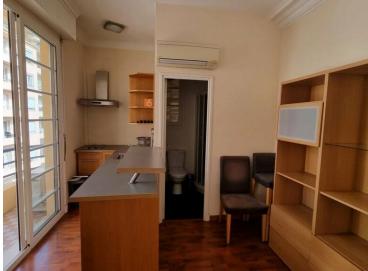

#### Vermietung

Produkttyp Wohnung Wohnfläche 27 m² Nebenkosten 100 € Zimmer Einzimmer Terrasse Fläche **3 m²** Hinweis PPL0027

| Stadt                    |  |
|--------------------------|--|
| Monaco                   |  |
| Totale Fläche            |  |
| <b>30 m</b> <sup>2</sup> |  |

| Land<br><b>Monaco</b> |
|-----------------------|
| Salle de bains        |

(Einschließlich Nebenkosten)

2 500 € / Monat