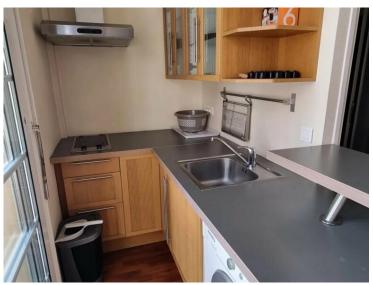

#### Vermietung

Produkttyp Wohnung Wohnfläche 27 m² Nebenkosten 100 € Zimmer Einzimmer Terrasse Fläche **3 m²** Hinweis PPL0027

| Stadt                    |  |
|--------------------------|--|
| Monaco                   |  |
| Totale Fläche            |  |
| <b>30 m</b> <sup>2</sup> |  |