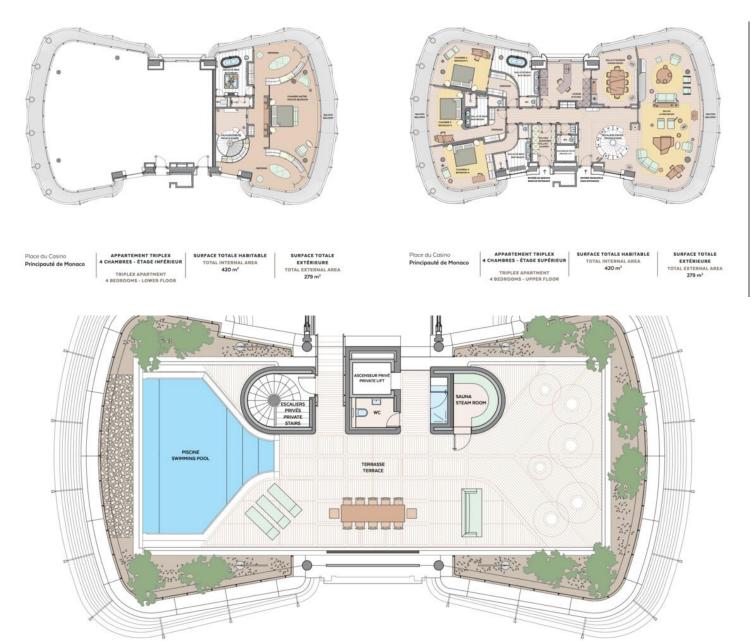

Place du Casino Principauté de Monaco APPARTEMENT TRIPLEX 4 CHAMBRES - TOIT TERRASSE SURFACE TOTALE HABITABLE TOTAL INTERNAL AREA SURFACE TOTALE EXTÉRIEURE