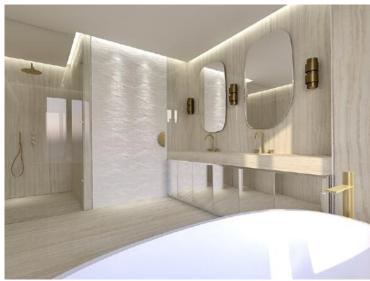

#### Vermietung

92 000 € / Monat + Nebenkosten : 7.000 €

| Produkttyp        | Zimmer                        | Gebäude             | District          |
|-------------------|-------------------------------|---------------------|-------------------|
| <b>Wohnung</b>    | <b>5 Zimmer</b>               | <b>Le Metropole</b> | <b>Carré d'Or</b> |
| Wohnfläche        | Terrasse Fläche               | Totale Fläche       | Chambres          |
| <b>320,70 m</b> ² | <b>108 m²</b>                 | <b>428,70 m</b> ²   | <b>3</b>          |
| Salles de bains   | Keller                        | Parkbox             | Stockwerk         |
| <b>3</b>          | <b>1</b>                      | <b>3</b>            | <b>4</b>          |
| Nebenkosten       | Zustand Prestations luxueuses | Verfügbar ab        | Hinweis           |
| <b>7 000 €</b>    |                               | Immédiatement       | <b>MET428</b>     |