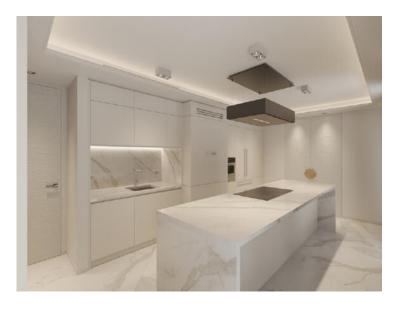

#### Vermietung

92 000 € / Monat + Nebenkosten : 7.000 €

| Produkttyp        | Zimmer                        | Gebäude             | District          |
|-------------------|-------------------------------|---------------------|-------------------|
| <b>Wohnung</b>    | <b>5 Zimmer</b>               | <b>Le Metropole</b> | <b>Carré d'Or</b> |
| Wohnfläche        | Terrasse Fläche               | Totale Fläche       | Chambres          |
| <b>320,70 m</b> ² | <b>108 m²</b>                 | <b>428,70 m</b> ²   | <b>3</b>          |
| Salles de bains   | Keller                        | Parkbox             | Stockwerk         |
| <b>3</b>          | <b>1</b>                      | <b>3</b>            | <b>4</b>          |
| Nebenkosten       | Zustand Prestations luxueuses | Verfügbar ab        | Hinweis           |
| <b>7 000 €</b>    |                               | Immédiatement       | <b>MET428</b>     |