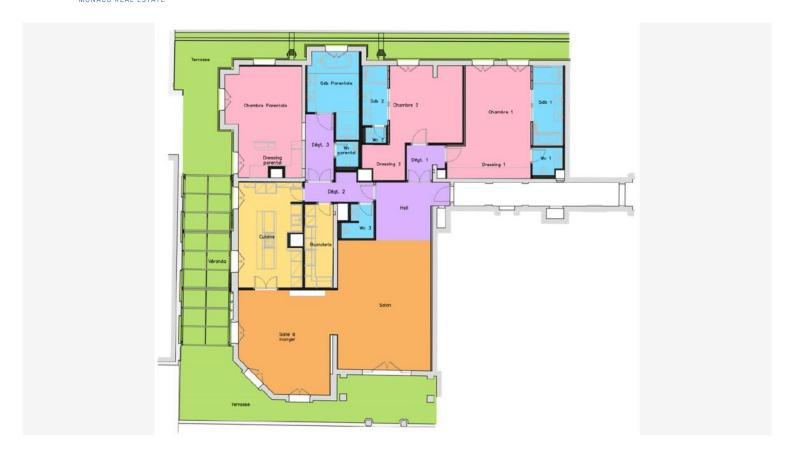

#### Vermietung

92 000 € / Monat + Nebenkosten : 7.000 €

| Produkttyp        | Zimmer                        | Gebäude             | District          |
|-------------------|-------------------------------|---------------------|-------------------|
| <b>Wohnung</b>    | <b>5 Zimmer</b>               | <b>Le Metropole</b> | <b>Carré d'Or</b> |
| Wohnfläche        | Terrasse Fläche               | Totale Fläche       | Chambres          |
| <b>320,70 m</b> ² | <b>108 m²</b>                 | <b>428,70 m</b> ²   | <b>3</b>          |
| Salles de bains   | Keller                        | Parkbox             | Stockwerk         |
| <b>3</b>          | <b>1</b>                      | <b>3</b>            | <b>4</b>          |
| Nebenkosten       | Zustand Prestations luxueuses | Verfügbar ab        | Hinweis           |
| <b>7 000 €</b>    |                               | Immédiatement       | <b>MET428</b>     |

#### **4A8**

4è étage 4th floor

EXPOSITION SUD - OUEST EXPOSURE SOUTH-WEST

295,00 M<sup>2</sup>

SURFACE INTÉRIEURE INTERIOR SURFACE

SURFACE VÉRANDA 25,00 M²

VERANDA SURFACE

SURFACE GLOBALE 428,70 M<sup>2</sup> TOTAL SURFACE