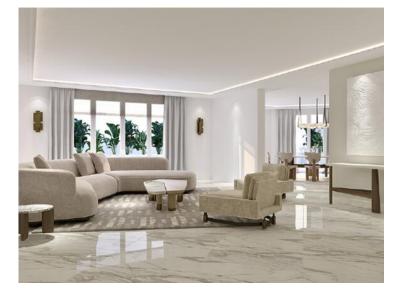

#### Vermietung

92 000 € / Monat + Nebenkosten : 7.000 €

| Produkttyp        | Zimmer                        | Gebäude             | District          |
|-------------------|-------------------------------|---------------------|-------------------|
| <b>Wohnung</b>    | <b>5 Zimmer</b>               | <b>Le Metropole</b> | <b>Carré d'Or</b> |
| Wohnfläche        | Terrasse Fläche               | Totale Fläche       | Chambres          |
| <b>320,70 m</b> ² | <b>108 m²</b>                 | <b>428,70 m</b> ²   | <b>3</b>          |
| Salles de bains   | Keller                        | Parkbox             | Stockwerk         |
| <b>3</b>          | <b>1</b>                      | <b>3</b>            | <b>4</b>          |
| Nebenkosten       | Zustand Prestations luxueuses | Verfügbar ab        | Hinweis           |
| <b>7 000 €</b>    |                               | Immédiatement       | <b>MET428</b>     |