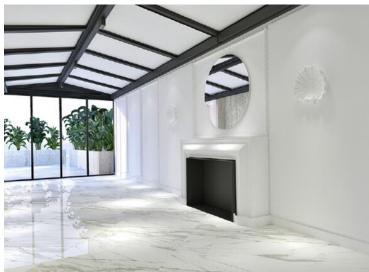

#### Vermietung

92 000 € / Monat + Nebenkosten : 7.000 €

| Produkttyp        | Zimmer                        | Gebäude             | District          |
|-------------------|-------------------------------|---------------------|-------------------|
| <b>Wohnung</b>    | <b>5 Zimmer</b>               | <b>Le Metropole</b> | <b>Carré d'Or</b> |
| Wohnfläche        | Terrasse Fläche               | Totale Fläche       | Chambres          |
| <b>320,70 m</b> ² | <b>108 m²</b>                 | <b>428,70 m</b> ²   | <b>3</b>          |
| Salles de bains   | Keller                        | Parkbox             | Stockwerk         |
| <b>3</b>          | <b>1</b>                      | <b>3</b>            | <b>4</b>          |
| Nebenkosten       | Zustand Prestations luxueuses | Verfügbar ab        | Hinweis           |
| <b>7 000 €</b>    |                               | Immédiatement       | <b>MET428</b>     |