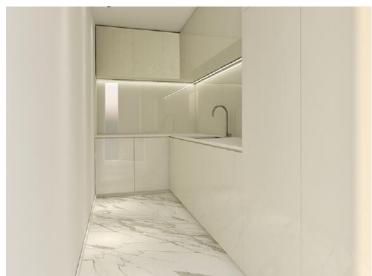

#### Vermietung

92 000 € / Monat + Nebenkosten : 7.000 €

| Produkttyp        | Zimmer                        | Gebäude             | District          |
|-------------------|-------------------------------|---------------------|-------------------|
| <b>Wohnung</b>    | <b>5 Zimmer</b>               | <b>Le Metropole</b> | <b>Carré d'Or</b> |
| Wohnfläche        | Terrasse Fläche               | Totale Fläche       | Chambres          |
| <b>320,70 m</b> ² | <b>108 m²</b>                 | <b>428,70 m</b> ²   | <b>3</b>          |
| Salles de bains   | Keller                        | Parkbox             | Stockwerk         |
| <b>3</b>          | <b>1</b>                      | <b>3</b>            | <b>4</b>          |
| Nebenkosten       | Zustand Prestations luxueuses | Verfügbar ab        | Hinweis           |
| <b>7 000 €</b>    |                               | Immédiatement       | <b>MET428</b>     |