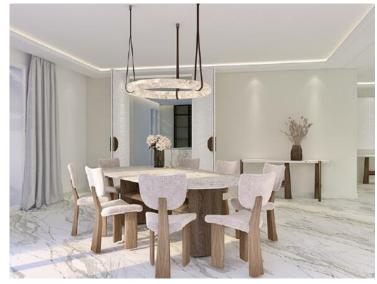

#### Vermietung

92 000 € / Monat + Nebenkosten : 7.000 €

| Produkttyp        | Zimmer                        | Gebäude             | District          |
|-------------------|-------------------------------|---------------------|-------------------|
| <b>Wohnung</b>    | <b>5 Zimmer</b>               | <b>Le Metropole</b> | <b>Carré d'Or</b> |
| Wohnfläche        | Terrasse Fläche               | Totale Fläche       | Chambres          |
| <b>320,70 m</b> ² | <b>108 m²</b>                 | <b>428,70 m</b> ²   | <b>3</b>          |
| Salles de bains   | Keller                        | Parkbox             | Stockwerk         |
| <b>3</b>          | <b>1</b>                      | <b>3</b>            | <b>4</b>          |
| Nebenkosten       | Zustand Prestations luxueuses | Verfügbar ab        | Hinweis           |
| <b>7 000 €</b>    |                               | Immédiatement       | <b>MET428</b>     |