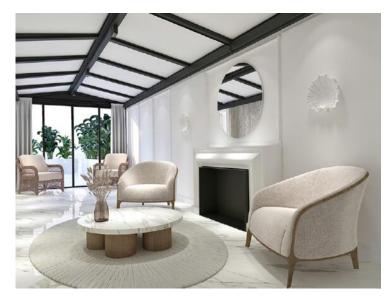

#### Vermietung

92 000 € / Monat + Nebenkosten : 7.000 €

| Produkttyp        | Zimmer                        | Gebäude             | District          |
|-------------------|-------------------------------|---------------------|-------------------|
| <b>Wohnung</b>    | <b>5 Zimmer</b>               | <b>Le Metropole</b> | <b>Carré d'Or</b> |
| Wohnfläche        | Terrasse Fläche               | Totale Fläche       | Chambres          |
| <b>320,70 m</b> ² | <b>108 m²</b>                 | <b>428,70 m</b> ²   | <b>3</b>          |
| Salles de bains   | Keller                        | Parkbox             | Stockwerk         |
| <b>3</b>          | <b>1</b>                      | <b>3</b>            | <b>4</b>          |
| Nebenkosten       | Zustand Prestations luxueuses | Verfügbar ab        | Hinweis           |
| <b>7 000 €</b>    |                               | Immédiatement       | <b>MET428</b>     |