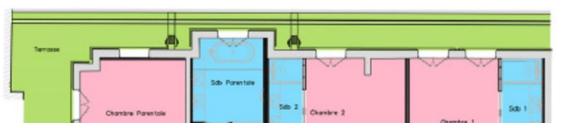

#### Vermietung

92 000 € / Monat + Nebenkosten : 7.000 €

| Produkttyp        | Zimmer                        | Gebäude             | District          |
|-------------------|-------------------------------|---------------------|-------------------|
| <b>Wohnung</b>    | <b>5 Zimmer</b>               | <b>Le Metropole</b> | <b>Carré d'Or</b> |
| Wohnfläche        | Terrasse Fläche               | Totale Fläche       | Chambres          |
| <b>320,70 m</b> ² | <b>108 m²</b>                 | <b>428,70 m</b> ²   | <b>3</b>          |
| Salles de bains   | Keller                        | Parkbox             | Stockwerk         |
| <b>3</b>          | <b>1</b>                      | <b>3</b>            | <b>4</b>          |
| Nebenkosten       | Zustand Prestations luxueuses | Verfügbar ab        | Hinweis           |
| <b>7 000 €</b>    |                               | Immédiatement       | <b>MET428</b>     |