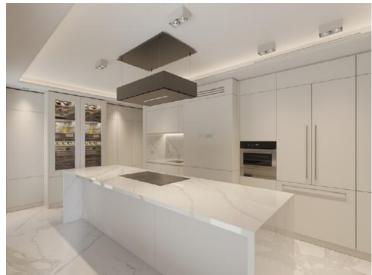

#### Vermietung

92 000 € / Monat + Nebenkosten : 7.000 €

| Produkttyp        | Zimmer                        | Gebäude             | District          |
|-------------------|-------------------------------|---------------------|-------------------|
| <b>Wohnung</b>    | <b>5 Zimmer</b>               | <b>Le Metropole</b> | <b>Carré d'Or</b> |
| Wohnfläche        | Terrasse Fläche               | Totale Fläche       | Chambres          |
| <b>320,70 m</b> ² | <b>108 m²</b>                 | <b>428,70 m</b> ²   | <b>3</b>          |
| Salles de bains   | Keller                        | Parkbox             | Stockwerk         |
| <b>3</b>          | <b>1</b>                      | <b>3</b>            | <b>4</b>          |
| Nebenkosten       | Zustand Prestations luxueuses | Verfügbar ab        | Hinweis           |
| <b>7 000 €</b>    |                               | Immédiatement       | <b>MET428</b>     |