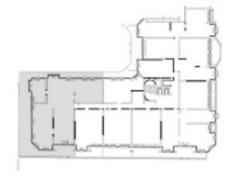

#### **4A8**

4è étage 4th floor

EXPOSITION SUD - OUEST EXPOSURE SOUTH-WEST

295,00 M<sup>2</sup>

SURFACE INTÉRIEURE INTERIOR SURFACE

SURFACE VÉRANDA 25,00 M²

VERANDA SURFACE

SURFACE GLOBALE 428,70 M<sup>2</sup> TOTAL SURFACE