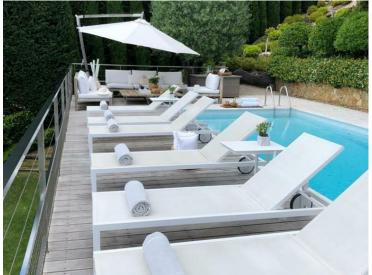

## Verkauf 5 350 000 €

| Produkttyp        | Zimmer            | District          | Stadt                            |
|-------------------|-------------------|-------------------|----------------------------------|
| <b>Haus</b>       | <b>6</b>          | <b>Èze</b>        | <b>Èze</b>                       |
| Land              | Wohnfläche        | Land Fläche       | Totale Fläche                    |
| <b>Frankreich</b> | <b>281 m</b> ²    | <b>1 130 m</b> ²  | 1 411 m²                         |
| Chambres          | Salles de bains   | Parkplatze        | Keller                           |
| + <b>5</b>        | <b>+5</b>         | <b>5</b>          | <b>2</b>                         |
| Parkbox           | Stockwerk         | Charges annuelles | Zustand <b>Zum Aktualisieren</b> |
| <b>2</b>          | <b>2</b>          | <b>21 000 €</b>   |                                  |
| Meublé            | Verfügbar ab      | Hinweis           |                                  |
| <b>Ja</b>         | <b>Rapidement</b> | <b>G2immoEze</b>  |                                  |