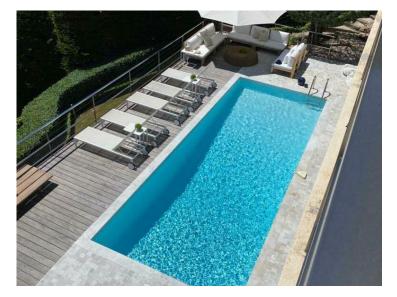

## Verkauf 5 350 000 €

| Produkttyp        | Zimmer            | District          | Stadt                            |
|-------------------|-------------------|-------------------|----------------------------------|
| <b>Haus</b>       | <b>6</b>          | <b>Èze</b>        | <b>Èze</b>                       |
| Land              | Wohnfläche        | Land Fläche       | Totale Fläche                    |
| <b>Frankreich</b> | <b>281 m</b> ²    | <b>1 130 m</b> ²  | 1 411 m²                         |
| Chambres          | Salles de bains   | Parkplatze        | Keller                           |
| + <b>5</b>        | <b>+5</b>         | <b>5</b>          | <b>2</b>                         |
| Parkbox           | Stockwerk         | Charges annuelles | Zustand <b>Zum Aktualisieren</b> |
| <b>2</b>          | <b>2</b>          | <b>21 000 €</b>   |                                  |
| Meublé            | Verfügbar ab      | Hinweis           |                                  |
| <b>Ja</b>         | <b>Rapidement</b> | <b>G2immoEze</b>  |                                  |