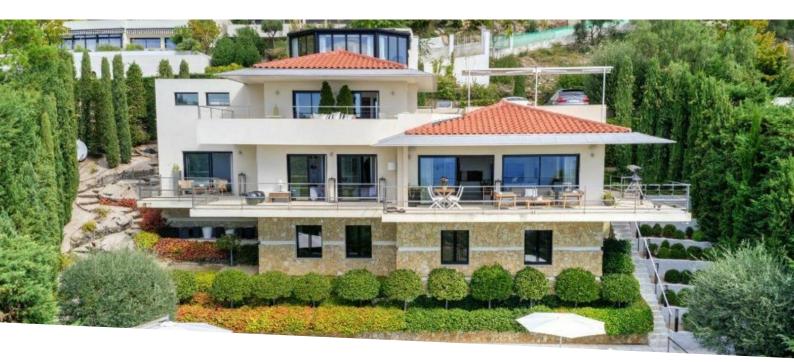

## Verkauf 5 350 000 €

| Produkttyp        | Zimmer            | District          | Stadt                            |
|-------------------|-------------------|-------------------|----------------------------------|
| <b>Haus</b>       | <b>6</b>          | <b>Èze</b>        | <b>Èze</b>                       |
| Land              | Wohnfläche        | Land Fläche       | Totale Fläche                    |
| <b>Frankreich</b> | <b>281 m</b> ²    | <b>1 130 m</b> ²  | 1 411 m²                         |
| Chambres          | Salles de bains   | Parkplatze        | Keller                           |
| + <b>5</b>        | <b>+5</b>         | <b>5</b>          | <b>2</b>                         |
| Parkbox           | Stockwerk         | Charges annuelles | Zustand <b>Zum Aktualisieren</b> |
| <b>2</b>          | <b>2</b>          | <b>21 000 €</b>   |                                  |
| Meublé            | Verfügbar ab      | Hinweis           |                                  |
| <b>Ja</b>         | <b>Rapidement</b> | <b>G2immoEze</b>  |                                  |