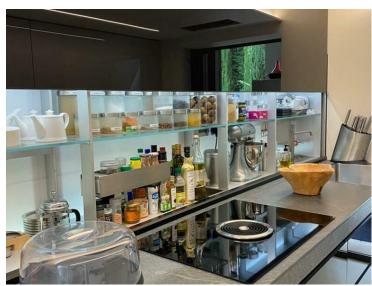

## Verkauf 5 350 000 €

| Produkttyp        | Zimmer            | District          | Stadt                            |
|-------------------|-------------------|-------------------|----------------------------------|
| <b>Haus</b>       | <b>6</b>          | <b>Èze</b>        | <b>Èze</b>                       |
| Land              | Wohnfläche        | Land Fläche       | Totale Fläche                    |
| <b>Frankreich</b> | <b>281 m</b> ²    | <b>1 130 m</b> ²  | 1 411 m²                         |
| Chambres          | Salles de bains   | Parkplatze        | Keller                           |
| + <b>5</b>        | <b>+5</b>         | <b>5</b>          | <b>2</b>                         |
| Parkbox           | Stockwerk         | Charges annuelles | Zustand <b>Zum Aktualisieren</b> |
| <b>2</b>          | <b>2</b>          | <b>21 000 €</b>   |                                  |
| Meublé            | Verfügbar ab      | Hinweis           |                                  |
| <b>Ja</b>         | <b>Rapidement</b> | <b>G2immoEze</b>  |                                  |