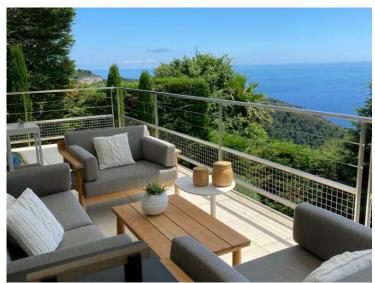

## Verkauf 5 350 000 €

| Produkttyp        | Zimmer            | District          | Stadt                            |
|-------------------|-------------------|-------------------|----------------------------------|
| <b>Haus</b>       | <b>6</b>          | <b>Èze</b>        | <b>Èze</b>                       |
| Land              | Wohnfläche        | Land Fläche       | Totale Fläche                    |
| <b>Frankreich</b> | <b>281 m</b> ²    | <b>1 130 m</b> ²  | 1 411 m²                         |
| Chambres          | Salles de bains   | Parkplatze        | Keller                           |
| + <b>5</b>        | <b>+5</b>         | <b>5</b>          | <b>2</b>                         |
| Parkbox           | Stockwerk         | Charges annuelles | Zustand <b>Zum Aktualisieren</b> |
| <b>2</b>          | <b>2</b>          | <b>21 000 €</b>   |                                  |
| Meublé            | Verfügbar ab      | Hinweis           |                                  |
| <b>Ja</b>         | <b>Rapidement</b> | <b>G2immoEze</b>  |                                  |