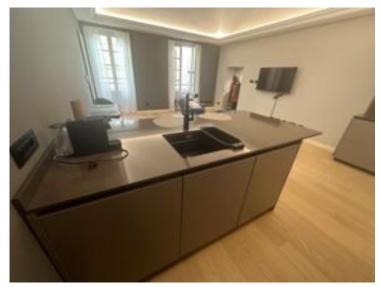

#### Verkauf 3 500 000 €

| Produkttyp     | Zimmer           | District Monaco-Ville | Stadt           |
|----------------|------------------|-----------------------|-----------------|
| <b>Wohnung</b> | 3 Zimmer         |                       | <b>Monaco</b>   |
| Land           | Wohnfläche       | Chambres              | Salles de bains |
| <b>Monaco</b>  | <b>82 m</b> ²    | <b>2</b>              | <b>2</b>        |
| Stockwerk      | Zustand          | Meublé                | Verfügbar ab    |
| <b>1</b>       | <b>Renoviert</b> | <b>Ja</b>             | Immédiatement   |
| Hinweis        |                  |                       |                 |