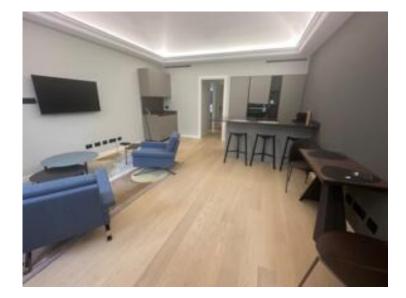

#### Verkauf 3 500 000 €

| Produkttyp     | Zimmer           | District Monaco-Ville | Stadt           |
|----------------|------------------|-----------------------|-----------------|
| <b>Wohnung</b> | 3 Zimmer         |                       | <b>Monaco</b>   |
| Land           | Wohnfläche       | Chambres              | Salles de bains |
| <b>Monaco</b>  | <b>82 m</b> ²    | <b>2</b>              | <b>2</b>        |
| Stockwerk      | Zustand          | Meublé                | Verfügbar ab    |
| <b>1</b>       | <b>Renoviert</b> | <b>Ja</b>             | Immédiatement   |
| Hinweis        |                  |                       |                 |