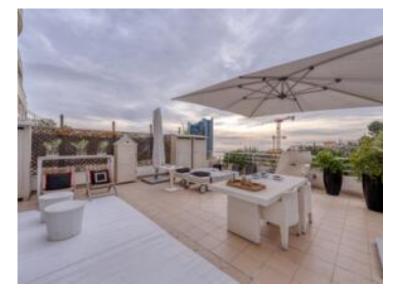

#### Verkauf 650 000 €

| Produkttyp        | Zimmer           | District <b>Beausoleil Superieur</b> | Stadt                |
|-------------------|------------------|--------------------------------------|----------------------|
| <b>Wohnung</b>    | 2 Zimmer         |                                      | <b>Beausoleil</b>    |
| Land              | Wohnfläche       | Terrasse Fläche                      | Totale Fläche        |
| <b>Frankreich</b> | <b>71,19 m</b> ² | <b>61,31 m²</b>                      | <b>132,50 m²</b>     |
| Chambre           | Salle de bains   | Parkplatz                            | Zustand              |
| <b>1</b>          | <b>1</b>         | <b>1</b>                             | <b>Très bon état</b> |
| Verfügbar ab      | Hinweis          |                                      |                      |