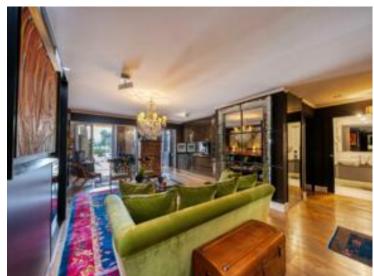

#### Verkauf 650 000 €

| Produkttyp        | Zimmer           | District <b>Beausoleil Superieur</b> | Stadt                |
|-------------------|------------------|--------------------------------------|----------------------|
| <b>Wohnung</b>    | 2 Zimmer         |                                      | <b>Beausoleil</b>    |
| Land              | Wohnfläche       | Terrasse Fläche                      | Totale Fläche        |
| <b>Frankreich</b> | <b>71,19 m</b> ² | <b>61,31 m²</b>                      | <b>132,50 m²</b>     |
| Chambre           | Salle de bains   | Parkplatz                            | Zustand              |
| <b>1</b>          | <b>1</b>         | <b>1</b>                             | <b>Très bon état</b> |
| Verfügbar ab      | Hinweis          |                                      |                      |