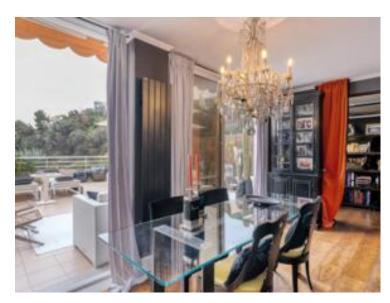

#### Verkauf 650 000 €

| Produkttyp        | Zimmer           | District <b>Beausoleil Superieur</b> | Stadt                |
|-------------------|------------------|--------------------------------------|----------------------|
| <b>Wohnung</b>    | 2 Zimmer         |                                      | <b>Beausoleil</b>    |
| Land              | Wohnfläche       | Terrasse Fläche                      | Totale Fläche        |
| <b>Frankreich</b> | <b>71,19 m</b> ² | <b>61,31 m²</b>                      | <b>132,50 m²</b>     |
| Chambre           | Salle de bains   | Parkplatz                            | Zustand              |
| <b>1</b>          | <b>1</b>         | <b>1</b>                             | <b>Très bon état</b> |
| Verfügbar ab      | Hinweis          |                                      |                      |