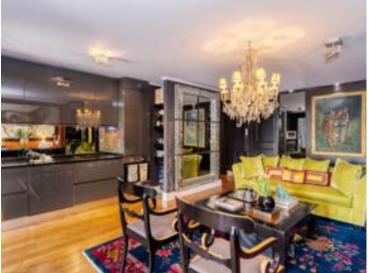

#### Verkauf 650 000 €

| Produkttyp        | Zimmer           | District <b>Beausoleil Superieur</b> | Stadt                |
|-------------------|------------------|--------------------------------------|----------------------|
| <b>Wohnung</b>    | 2 Zimmer         |                                      | <b>Beausoleil</b>    |
| Land              | Wohnfläche       | Terrasse Fläche                      | Totale Fläche        |
| <b>Frankreich</b> | <b>71,19 m</b> ² | <b>61,31 m²</b>                      | <b>132,50 m²</b>     |
| Chambre           | Salle de bains   | Parkplatz                            | Zustand              |
| <b>1</b>          | <b>1</b>         | <b>1</b>                             | <b>Très bon état</b> |
| Verfügbar ab      | Hinweis          |                                      |                      |