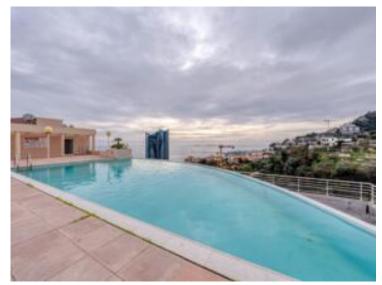

#### Verkauf 650 000 €

| Produkttyp        | Zimmer           | District <b>Beausoleil Superieur</b> | Stadt                |
|-------------------|------------------|--------------------------------------|----------------------|
| <b>Wohnung</b>    | 2 Zimmer         |                                      | <b>Beausoleil</b>    |
| Land              | Wohnfläche       | Terrasse Fläche                      | Totale Fläche        |
| <b>Frankreich</b> | <b>71,19 m</b> ² | <b>61,31 m²</b>                      | <b>132,50 m²</b>     |
| Chambre           | Salle de bains   | Parkplatz                            | Zustand              |
| <b>1</b>          | <b>1</b>         | <b>1</b>                             | <b>Très bon état</b> |
| Verfügbar ab      | Hinweis          |                                      |                      |