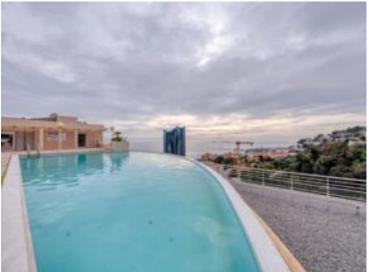

#### Verkauf 650 000 €

| Produkttyp        | Zimmer           | District <b>Beausoleil Superieur</b> | Stadt                |
|-------------------|------------------|--------------------------------------|----------------------|
| <b>Wohnung</b>    | 2 Zimmer         |                                      | <b>Beausoleil</b>    |
| Land              | Wohnfläche       | Terrasse Fläche                      | Totale Fläche        |
| <b>Frankreich</b> | <b>71,19 m</b> ² | <b>61,31 m²</b>                      | <b>132,50 m²</b>     |
| Chambre           | Salle de bains   | Parkplatz                            | Zustand              |
| <b>1</b>          | <b>1</b>         | <b>1</b>                             | <b>Très bon état</b> |
| Verfügbar ab      | Hinweis          |                                      |                      |