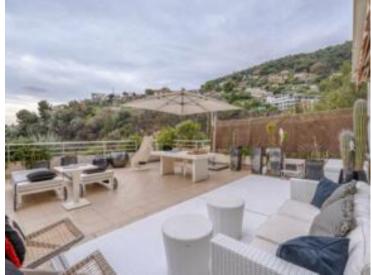

#### Verkauf 650 000 €

| Produkttyp        | Zimmer           | District <b>Beausoleil Superieur</b> | Stadt                |
|-------------------|------------------|--------------------------------------|----------------------|
| <b>Wohnung</b>    | 2 Zimmer         |                                      | <b>Beausoleil</b>    |
| Land              | Wohnfläche       | Terrasse Fläche                      | Totale Fläche        |
| <b>Frankreich</b> | <b>71,19 m</b> ² | <b>61,31 m²</b>                      | <b>132,50 m²</b>     |
| Chambre           | Salle de bains   | Parkplatz                            | Zustand              |
| <b>1</b>          | <b>1</b>         | <b>1</b>                             | <b>Très bon état</b> |
| Verfügbar ab      | Hinweis          |                                      |                      |