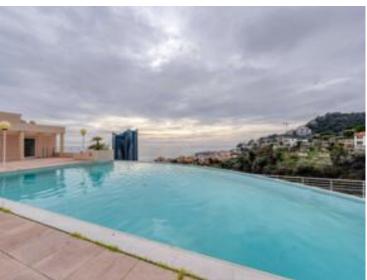

#### Verkauf 650 000 €

| Produkttyp        | Zimmer           | District <b>Beausoleil Superieur</b> | Stadt                |
|-------------------|------------------|--------------------------------------|----------------------|
| <b>Wohnung</b>    | 2 Zimmer         |                                      | <b>Beausoleil</b>    |
| Land              | Wohnfläche       | Terrasse Fläche                      | Totale Fläche        |
| <b>Frankreich</b> | <b>71,19 m</b> ² | <b>61,31 m²</b>                      | <b>132,50 m²</b>     |
| Chambre           | Salle de bains   | Parkplatz                            | Zustand              |
| <b>1</b>          | <b>1</b>         | <b>1</b>                             | <b>Très bon état</b> |
| Verfügbar ab      | Hinweis          |                                      |                      |