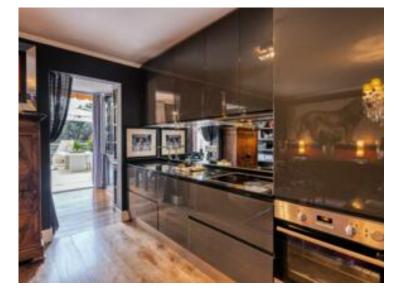

#### Verkauf 650 000 €

| Produkttyp        | Zimmer           | District <b>Beausoleil Superieur</b> | Stadt                |
|-------------------|------------------|--------------------------------------|----------------------|
| <b>Wohnung</b>    | 2 Zimmer         |                                      | <b>Beausoleil</b>    |
| Land              | Wohnfläche       | Terrasse Fläche                      | Totale Fläche        |
| <b>Frankreich</b> | <b>71,19 m</b> ² | <b>61,31 m²</b>                      | <b>132,50 m²</b>     |
| Chambre           | Salle de bains   | Parkplatz                            | Zustand              |
| <b>1</b>          | <b>1</b>         | <b>1</b>                             | <b>Très bon état</b> |
| Verfügbar ab      | Hinweis          |                                      |                      |