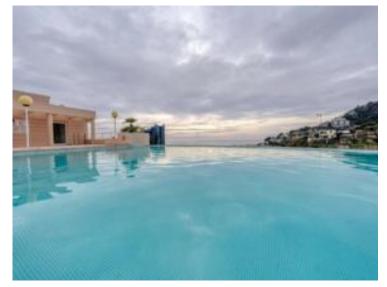

#### Verkauf 650 000 €

| Produkttyp        | Zimmer           | District <b>Beausoleil Superieur</b> | Stadt                |
|-------------------|------------------|--------------------------------------|----------------------|
| <b>Wohnung</b>    | 2 Zimmer         |                                      | <b>Beausoleil</b>    |
| Land              | Wohnfläche       | Terrasse Fläche                      | Totale Fläche        |
| <b>Frankreich</b> | <b>71,19 m</b> ² | <b>61,31 m²</b>                      | <b>132,50 m²</b>     |
| Chambre           | Salle de bains   | Parkplatz                            | Zustand              |
| <b>1</b>          | <b>1</b>         | <b>1</b>                             | <b>Très bon état</b> |
| Verfügbar ab      | Hinweis          |                                      |                      |