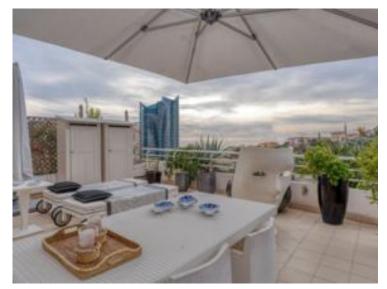

#### Verkauf 650 000 €

| Produkttyp        | Zimmer           | District <b>Beausoleil Superieur</b> | Stadt                |
|-------------------|------------------|--------------------------------------|----------------------|
| <b>Wohnung</b>    | 2 Zimmer         |                                      | <b>Beausoleil</b>    |
| Land              | Wohnfläche       | Terrasse Fläche                      | Totale Fläche        |
| <b>Frankreich</b> | <b>71,19 m</b> ² | <b>61,31 m²</b>                      | <b>132,50 m²</b>     |
| Chambre           | Salle de bains   | Parkplatz                            | Zustand              |
| <b>1</b>          | <b>1</b>         | <b>1</b>                             | <b>Très bon état</b> |
| Verfügbar ab      | Hinweis          |                                      |                      |