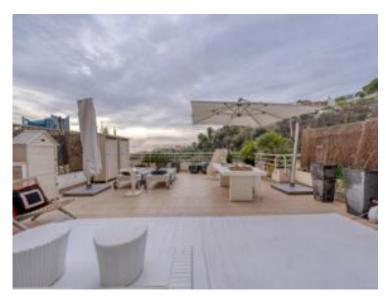

#### Verkauf 650 000 €

| Produkttyp        | Zimmer           | District <b>Beausoleil Superieur</b> | Stadt                |
|-------------------|------------------|--------------------------------------|----------------------|
| <b>Wohnung</b>    | 2 Zimmer         |                                      | <b>Beausoleil</b>    |
| Land              | Wohnfläche       | Terrasse Fläche                      | Totale Fläche        |
| <b>Frankreich</b> | <b>71,19 m</b> ² | <b>61,31 m²</b>                      | <b>132,50 m²</b>     |
| Chambre           | Salle de bains   | Parkplatz                            | Zustand              |
| <b>1</b>          | <b>1</b>         | <b>1</b>                             | <b>Très bon état</b> |
| Verfügbar ab      | Hinweis          |                                      |                      |