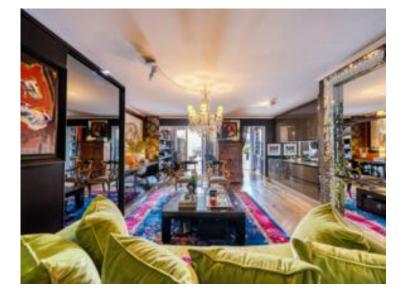

#### Verkauf 650 000 €

| Produkttyp        | Zimmer           | District <b>Beausoleil Superieur</b> | Stadt                |
|-------------------|------------------|--------------------------------------|----------------------|
| <b>Wohnung</b>    | 2 Zimmer         |                                      | <b>Beausoleil</b>    |
| Land              | Wohnfläche       | Terrasse Fläche                      | Totale Fläche        |
| <b>Frankreich</b> | <b>71,19 m</b> ² | <b>61,31 m²</b>                      | <b>132,50 m²</b>     |
| Chambre           | Salle de bains   | Parkplatz                            | Zustand              |
| <b>1</b>          | <b>1</b>         | <b>1</b>                             | <b>Très bon état</b> |
| Verfügbar ab      | Hinweis          |                                      |                      |