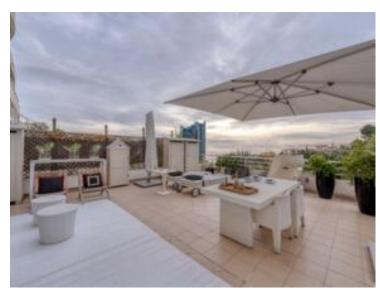

#### Verkauf 650 000 €

| Produkttyp        | Zimmer           | District <b>Beausoleil Superieur</b> | Stadt                |
|-------------------|------------------|--------------------------------------|----------------------|
| <b>Wohnung</b>    | 2 Zimmer         |                                      | <b>Beausoleil</b>    |
| Land              | Wohnfläche       | Terrasse Fläche                      | Totale Fläche        |
| <b>Frankreich</b> | <b>71,19 m</b> ² | <b>61,31 m²</b>                      | <b>132,50 m²</b>     |
| Chambre           | Salle de bains   | Parkplatz                            | Zustand              |
| <b>1</b>          | <b>1</b>         | <b>1</b>                             | <b>Très bon état</b> |
| Verfügbar ab      | Hinweis          |                                      |                      |