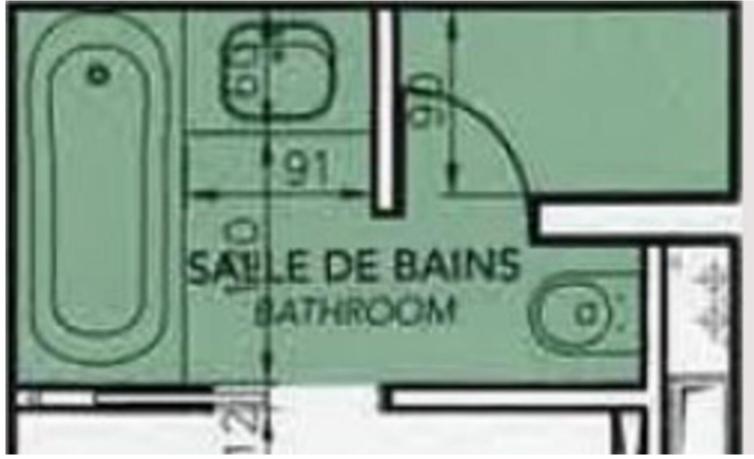

### Verkauf

Produkttyp Wohnung Wohnfläche 77 m<sup>2</sup> Salle de bains

**1** Verfügbar ab

Immédiatement

Zimmer 2 Zimmer Terrasse Fläche 12 m<sup>2</sup> Parkplatz 1

Hinweis Stella 89 4.680

| Gebäude<br><b>Le Stella</b>   |  |
|-------------------------------|--|
| Totale Fläche<br><b>89 m²</b> |  |
| Stockwerk<br><b>7+8</b>       |  |