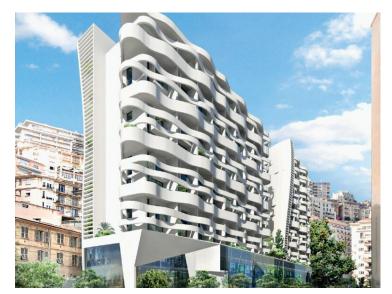

### Verkauf

Produkttyp Wohnung Wohnfläche 77 m<sup>2</sup> Salle de bains

**1** Verfügbar ab

Immédiatement

Zimmer 2 Zimmer Terrasse Fläche 12 m<sup>2</sup> Parkplatz 1

Hinweis Stella 89 4.680

| Gebäude<br><b>Le Stella</b>   |  |
|-------------------------------|--|
| Totale Fläche<br><b>89 m²</b> |  |
| Stockwerk<br><b>7+8</b>       |  |

#### 4 680 000 €

District Condamine Chambre 1 Zustand Très bon état

MonteCarlo-RealEstate.com

This document does not form part of any offer or contract. All measurements, areas and distances are approximate. The information and plans contained herein are believed to be correct, however, their accuracy is not guaranteed. The photographs show only certain parts of the property at the time they were taken. This offer is subject to change of price or other conditions, without prior notice.