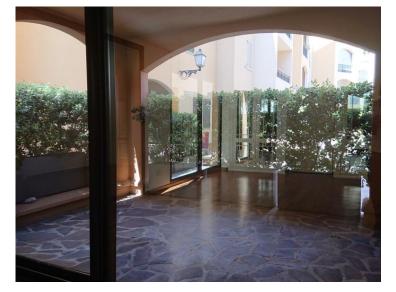

## Verkauf

| Produkttyp              | Zimmer           | Gebäude                  | District     |
|-------------------------|------------------|--------------------------|--------------|
| Wohnung                 | 2 Zimmer         | Le Donatello             | Fontvieille  |
| Trenning                | 2 2000           |                          | · oncereence |
| Wohnfläche              | Terrasse Fläche  | Totale Fläche            | Chambre      |
| <b>51 m<sup>2</sup></b> | 8 m <sup>2</sup> | <b>59 m</b> <sup>2</sup> | 1            |
| 51 11                   | 0 111            | 55 m                     | -            |
| Salle de bains          | Keller           | Stockwerk                | Zustand      |
| 1                       | 1                | RDC                      | Renoviert    |
| -                       | -                | NBC                      | Kenoviere    |
| Mischnutzung            | Verfügbar ab     | Hinweis                  |              |
| Ja                      | 31/03/2024       | ACV 2P DON048            |              |
| <b>J</b> <sup>4</sup>   | 51,05/2024       |                          |              |