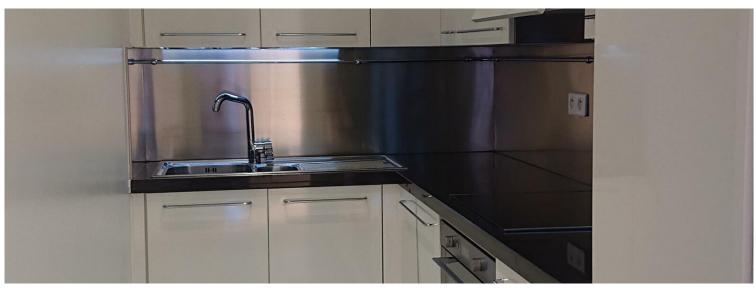

## Verkauf

| Produkttyp              | Zimmer           | Gebäude                  | District     |
|-------------------------|------------------|--------------------------|--------------|
| Wohnung                 | 2 Zimmer         | Le Donatello             | Fontvieille  |
| Trenning                | 2 2000           |                          | · oncereence |
| Wohnfläche              | Terrasse Fläche  | Totale Fläche            | Chambre      |
| <b>51 m<sup>2</sup></b> | 8 m <sup>2</sup> | <b>59 m</b> <sup>2</sup> | 1            |
| 51 11                   | 0 111            | 55 m                     | -            |
| Salle de bains          | Keller           | Stockwerk                | Zustand      |
| 1                       | 1                | RDC                      | Renoviert    |
| -                       | -                | NBC                      | Kenoviere    |
| Mischnutzung            | Verfügbar ab     | Hinweis                  |              |
| Ja                      | 31/03/2024       | ACV 2P DON048            |              |
| <b>J</b> <sup>4</sup>   | 51,05/2024       |                          |              |