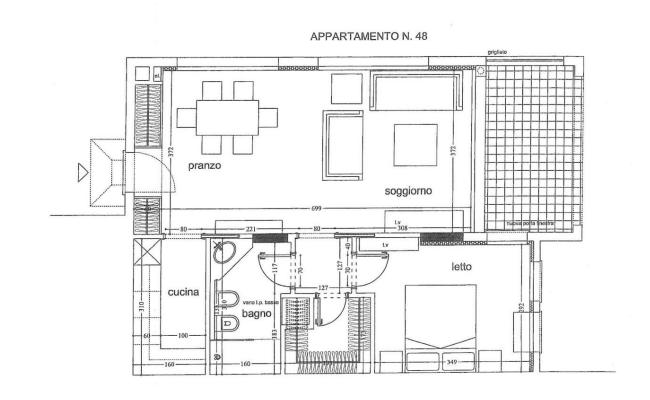

## Verkauf

| Produkttyp              | Zimmer           | Gebäude                  | District     |
|-------------------------|------------------|--------------------------|--------------|
| Wohnung                 | 2 Zimmer         | Le Donatello             | Fontvieille  |
| Trenning                | 2 2000           |                          | · oncereence |
| Wohnfläche              | Terrasse Fläche  | Totale Fläche            | Chambre      |
| <b>51 m<sup>2</sup></b> | 8 m <sup>2</sup> | <b>59 m</b> <sup>2</sup> | 1            |
| 51 11                   | 0 111            | 55 m                     | -            |
| Salle de bains          | Keller           | Stockwerk                | Zustand      |
| 1                       | 1                | RDC                      | Renoviert    |
| -                       | -                | NBC                      | Kenoviere    |
| Mischnutzung            | Verfügbar ab     | Hinweis                  |              |
| Ja                      | 31/03/2024       | ACV 2P DON048            |              |
| <b>J</b> <sup>4</sup>   | 51,05/2024       |                          |              |