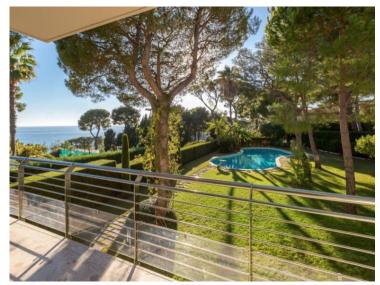

#### Vermietung

| Produkttyp                  | Zimmer                       |
|-----------------------------|------------------------------|
| Haus                        | 6                            |
| Land<br><b>Frankreich</b>   | Wohnfläche<br><b>350 m</b> ² |
| Salles de bains<br><b>4</b> | Parkplatze<br><b>4</b>       |

## Miete auf Anfrage

| District                 | Stadt                 |
|--------------------------|-----------------------|
| Saint-Jean-Cap-Ferrat    | Saint-Jean-Cap-Ferrat |
| Land Fläche<br>1 900 m²  | Chambres<br><b>4</b>  |
| Hinweis ZRI-SJCF-HYP LOC |                       |