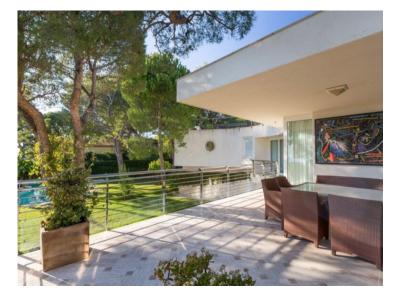

#### Vermietung

| Produkttyp                  | Zimmer                       |
|-----------------------------|------------------------------|
| Haus                        | 6                            |
| Land<br><b>Frankreich</b>   | Wohnfläche<br><b>350 m</b> ² |
| Salles de bains<br><b>4</b> | Parkplatze<br><b>4</b>       |

## Miete auf Anfrage

| District                 | Stadt                 |
|--------------------------|-----------------------|
| Saint-Jean-Cap-Ferrat    | Saint-Jean-Cap-Ferrat |
| Land Fläche<br>1 900 m²  | Chambres<br><b>4</b>  |
| Hinweis ZRI-SJCF-HYP LOC |                       |