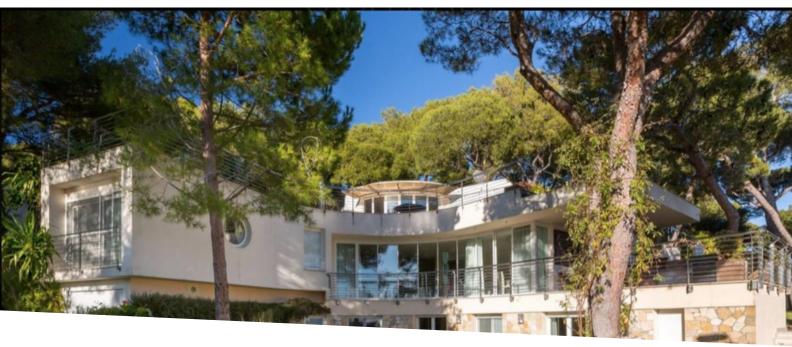

#### Vermietung

| Produkttyp                  | Zimmer                       |
|-----------------------------|------------------------------|
| Haus                        | 6                            |
| Land<br><b>Frankreich</b>   | Wohnfläche<br><b>350 m</b> ² |
| Salles de bains<br><b>4</b> | Parkplatze<br><b>4</b>       |

## Miete auf Anfrage

| District                 | Stadt                 |
|--------------------------|-----------------------|
| Saint-Jean-Cap-Ferrat    | Saint-Jean-Cap-Ferrat |
| Land Fläche<br>1 900 m²  | Chambres<br><b>4</b>  |
| Hinweis ZRI-SJCF-HYP LOC |                       |