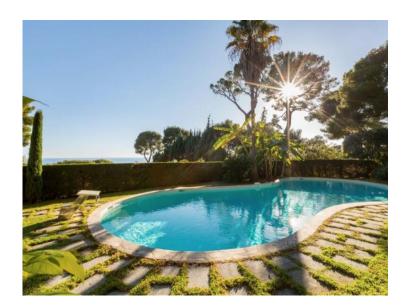

#### Vermietung

| Produkttyp                  | Zimmer                       |
|-----------------------------|------------------------------|
| Haus                        | 6                            |
| Land<br><b>Frankreich</b>   | Wohnfläche<br><b>350 m</b> ² |
| Salles de bains<br><b>4</b> | Parkplatze<br><b>4</b>       |

## Miete auf Anfrage

| District                 | Stadt                 |
|--------------------------|-----------------------|
| Saint-Jean-Cap-Ferrat    | Saint-Jean-Cap-Ferrat |
| Land Fläche<br>1 900 m²  | Chambres<br><b>4</b>  |
| Hinweis ZRI-SJCF-HYP LOC |                       |