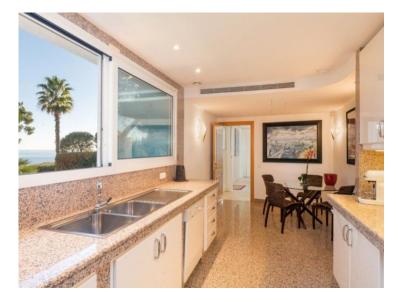

#### Vermietung

| Produkttyp                  | Zimmer                       |
|-----------------------------|------------------------------|
| Haus                        | 6                            |
| Land<br><b>Frankreich</b>   | Wohnfläche<br><b>350 m</b> ² |
| Salles de bains<br><b>4</b> | Parkplatze<br><b>4</b>       |

## Miete auf Anfrage

| District                 | Stadt                 |
|--------------------------|-----------------------|
| Saint-Jean-Cap-Ferrat    | Saint-Jean-Cap-Ferrat |
| Land Fläche<br>1 900 m²  | Chambres<br><b>4</b>  |
| Hinweis ZRI-SJCF-HYP LOC |                       |