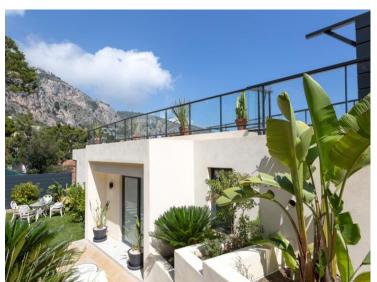

#### Ferien Vermietung

| Produkttyp<br><b>Haus</b>    | Zimmer<br><b>6</b>              |  |
|------------------------------|---------------------------------|--|
| Wohnfläche<br><b>365 m</b> ² | Land Fläche<br><b>700 m²</b>    |  |
| Parkplatze<br><b>4</b>       | Hinweis<br><b>ZRI - EZE LOC</b> |  |

### Miete auf Anfrage

| Stadt      | Land              |
|------------|-------------------|
| <b>Èze</b> | <b>Frankreich</b> |
| Chambres   | Salles de bains   |
| <b>5</b>   | <b>5</b>          |