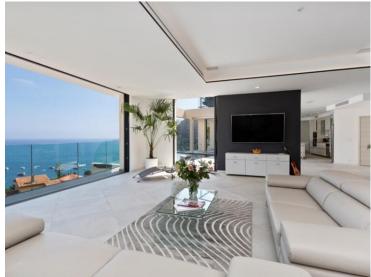

#### Ferien Vermietung

| Produkttyp<br><b>Haus</b>    | Zimmer<br><b>6</b>              |  |
|------------------------------|---------------------------------|--|
| Wohnfläche<br><b>365 m</b> ² | Land Fläche<br><b>700 m²</b>    |  |
| Parkplatze<br><b>4</b>       | Hinweis<br><b>ZRI - EZE LOC</b> |  |

### Miete auf Anfrage

| Stadt      | Land              |
|------------|-------------------|
| <b>Èze</b> | <b>Frankreich</b> |
| Chambres   | Salles de bains   |
| <b>5</b>   | <b>5</b>          |