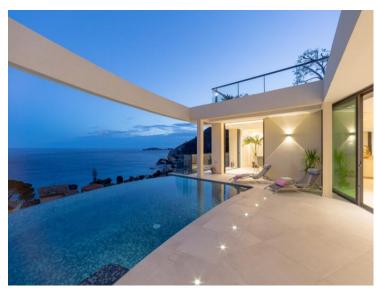

#### Ferien Vermietung

| Produkttyp<br><b>Haus</b>    | Zimmer<br><b>6</b>              |  |
|------------------------------|---------------------------------|--|
| Wohnfläche<br><b>365 m</b> ² | Land Fläche<br><b>700 m²</b>    |  |
| Parkplatze<br><b>4</b>       | Hinweis<br><b>ZRI - EZE LOC</b> |  |

### Miete auf Anfrage

| Stadt      | Land              |
|------------|-------------------|
| <b>Èze</b> | <b>Frankreich</b> |
| Chambres   | Salles de bains   |
| <b>5</b>   | <b>5</b>          |