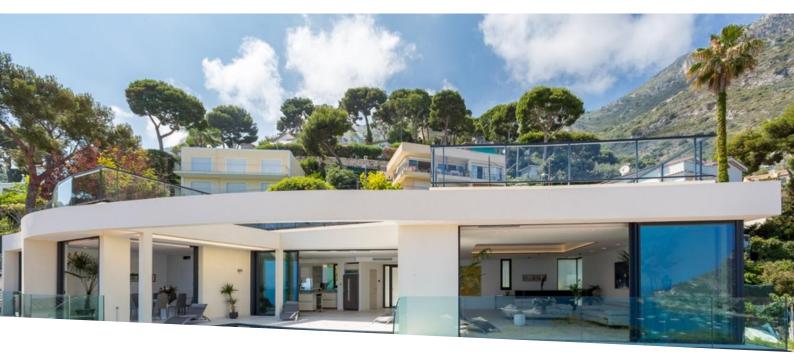

#### Ferien Vermietung

| Produkttyp<br><b>Haus</b>    | Zimmer<br><b>6</b>              |  |
|------------------------------|---------------------------------|--|
| Wohnfläche<br><b>365 m</b> ² | Land Fläche<br><b>700 m²</b>    |  |
| Parkplatze<br><b>4</b>       | Hinweis<br><b>ZRI - EZE LOC</b> |  |

### Miete auf Anfrage

| Stadt      | Land              |
|------------|-------------------|
| <b>Èze</b> | <b>Frankreich</b> |
| Chambres   | Salles de bains   |
| <b>5</b>   | <b>5</b>          |