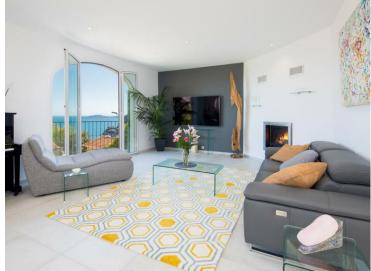

### Miete auf Anfrage

| Produkttyp             | Zimmer                       | Stadt      | Land            |
|------------------------|------------------------------|------------|-----------------|
| Haus                   | <b>6</b>                     | <b>Èze</b> | Frankreich      |
| Wohnfläche             | Garten Fläche                | Chambres   | Salles de bains |
| 200 m <sup>2</sup>     | 1 000 m²                     | <b>5</b>   | <b>5</b>        |
| Parkplatze<br><b>3</b> | Hinweis<br>ZRI - EZE LOC Pan |            |                 |