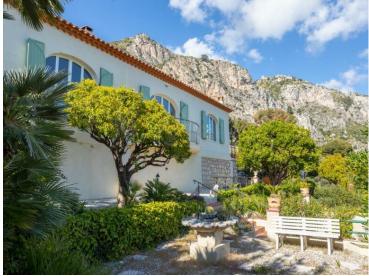

### Miete auf Anfrage

| Produkttyp             | Zimmer                       | Stadt      | Land            |
|------------------------|------------------------------|------------|-----------------|
| Haus                   | <b>6</b>                     | <b>Èze</b> | Frankreich      |
| Wohnfläche             | Garten Fläche                | Chambres   | Salles de bains |
| 200 m <sup>2</sup>     | 1 000 m²                     | <b>5</b>   | <b>5</b>        |
| Parkplatze<br><b>3</b> | Hinweis<br>ZRI - EZE LOC Pan |            |                 |