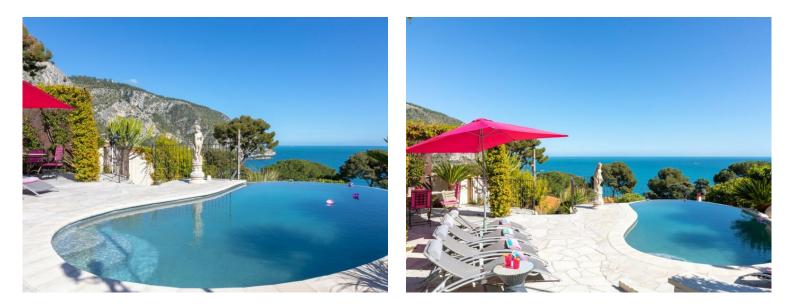

### Miete auf Anfrage

| Produkttyp             | Zimmer                       | Stadt      | Land            |
|------------------------|------------------------------|------------|-----------------|
| Haus                   | <b>6</b>                     | <b>Èze</b> | Frankreich      |
| Wohnfläche             | Garten Fläche                | Chambres   | Salles de bains |
| 200 m <sup>2</sup>     | 1 000 m²                     | <b>5</b>   | <b>5</b>        |
| Parkplatze<br><b>3</b> | Hinweis<br>ZRI - EZE LOC Pan |            |                 |