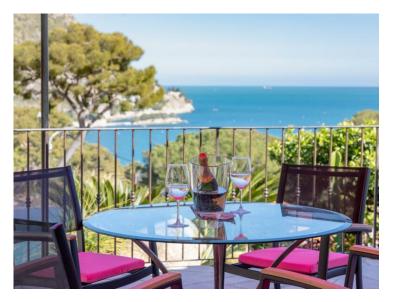

### Miete auf Anfrage

| Produkttyp             | Zimmer                       | Stadt      | Land            |
|------------------------|------------------------------|------------|-----------------|
| Haus                   | <b>6</b>                     | <b>Èze</b> | Frankreich      |
| Wohnfläche             | Garten Fläche                | Chambres   | Salles de bains |
| 200 m <sup>2</sup>     | 1 000 m²                     | <b>5</b>   | <b>5</b>        |
| Parkplatze<br><b>3</b> | Hinweis<br>ZRI - EZE LOC Pan |            |                 |