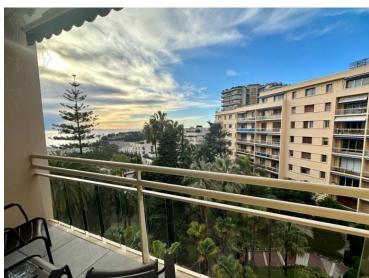

### Verkauf 6 900 000 €

| Produkttyp                        | Zimmer               | Gebäude              | District <b>Monte-Carlo</b> |
|-----------------------------------|----------------------|----------------------|-----------------------------|
| <b>Wohnung</b>                    | 3 Zimmer             | <b>Roqueville</b>    |                             |
| Wohnfläche                        | Terrasse Fläche      | Totale Fläche        | Chambres                    |
| 130 m²                            | <b>15 m²</b>         | <b>145 m</b> ²       | <b>2</b>                    |
| Salles de bains                   | Keller               | Zustand              | Meublé                      |
| <b>2</b>                          | <b>1</b>             | <b>Très bon état</b> | <b>Ja</b>                   |
| Verfügbar ab<br><b>Disponible</b> | Hinweis<br>REMC-0536 |                      |                             |