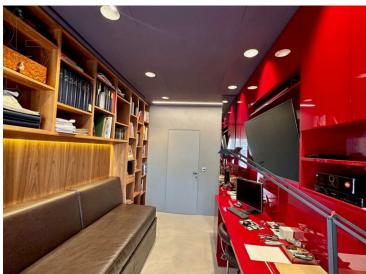

### Verkauf 6 900 000 €

| Produkttyp                        | Zimmer               | Gebäude              | District <b>Monte-Carlo</b> |
|-----------------------------------|----------------------|----------------------|-----------------------------|
| <b>Wohnung</b>                    | 3 Zimmer             | <b>Roqueville</b>    |                             |
| Wohnfläche                        | Terrasse Fläche      | Totale Fläche        | Chambres                    |
| 130 m²                            | <b>15 m²</b>         | <b>145 m</b> ²       | <b>2</b>                    |
| Salles de bains                   | Keller               | Zustand              | Meublé                      |
| <b>2</b>                          | <b>1</b>             | <b>Très bon état</b> | <b>Ja</b>                   |
| Verfügbar ab<br><b>Disponible</b> | Hinweis<br>REMC-0536 |                      |                             |