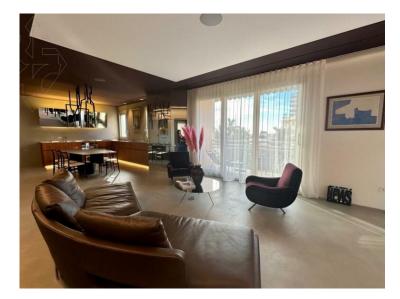

### Verkauf 6 900 000 €

| Produkttyp                        | Zimmer               | Gebäude              | District <b>Monte-Carlo</b> |
|-----------------------------------|----------------------|----------------------|-----------------------------|
| <b>Wohnung</b>                    | 3 Zimmer             | <b>Roqueville</b>    |                             |
| Wohnfläche                        | Terrasse Fläche      | Totale Fläche        | Chambres                    |
| 130 m²                            | <b>15 m²</b>         | <b>145 m</b> ²       | <b>2</b>                    |
| Salles de bains                   | Keller               | Zustand              | Meublé                      |
| <b>2</b>                          | <b>1</b>             | <b>Très bon état</b> | <b>Ja</b>                   |
| Verfügbar ab<br><b>Disponible</b> | Hinweis<br>REMC-0536 |                      |                             |