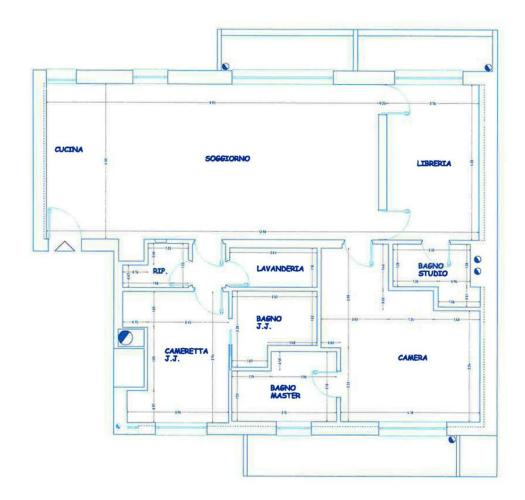

### Verkauf 6 900 000 €

| Produkttyp                        | Zimmer               | Gebäude              | District <b>Monte-Carlo</b> |
|-----------------------------------|----------------------|----------------------|-----------------------------|
| <b>Wohnung</b>                    | 3 Zimmer             | <b>Roqueville</b>    |                             |
| Wohnfläche                        | Terrasse Fläche      | Totale Fläche        | Chambres                    |
| 130 m²                            | <b>15 m²</b>         | <b>145 m</b> ²       | <b>2</b>                    |
| Salles de bains                   | Keller               | Zustand              | Meublé                      |
| <b>2</b>                          | <b>1</b>             | <b>Très bon état</b> | <b>Ja</b>                   |
| Verfügbar ab<br><b>Disponible</b> | Hinweis<br>REMC-0536 |                      |                             |