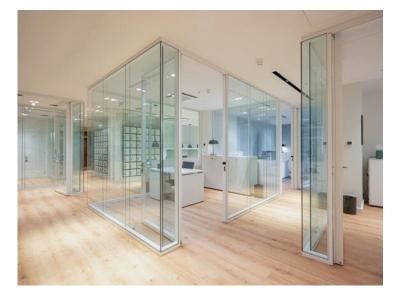

## Location professionnelle

| Produkttyp<br><b>Büro</b> |  |
|---------------------------|--|
| Land<br><b>Monaco</b>     |  |
| Hinweis<br><b>L1347</b>   |  |

| C |
|---|
|   |
|   |

| District   |  |
|------------|--|
| Carré d'Or |  |
| Zustand    |  |
| Neubau     |  |