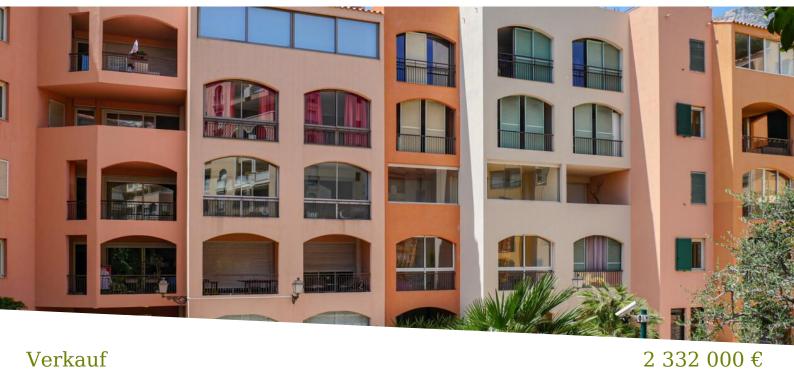

## Verkauf

| Produkttyp          | Zimmer          | Gebäude              | District     |
|---------------------|-----------------|----------------------|--------------|
| Wohnung             | 2 Zimmer        | Le Donatello         | Fontvieille  |
| Wohnfläche          | Terrasse Fläche | Totale Fläche        | Chambre      |
| <b>51 m</b> ²       | <b>8 m²</b>     | <b>59 m²</b>         | <b>1</b>     |
| Salle de bains      | Keller          | Zustand              | Mischnutzung |
| <b>1</b>            | <b>1</b>        | <b>Très bon état</b> | <b>Ja</b>    |
| <i>Verfügbar ab</i> | Lois            | Hinweis              |              |
| <b>30/09/2024</b>   | <b>Libre</b>    | <b>V1227</b>         |              |