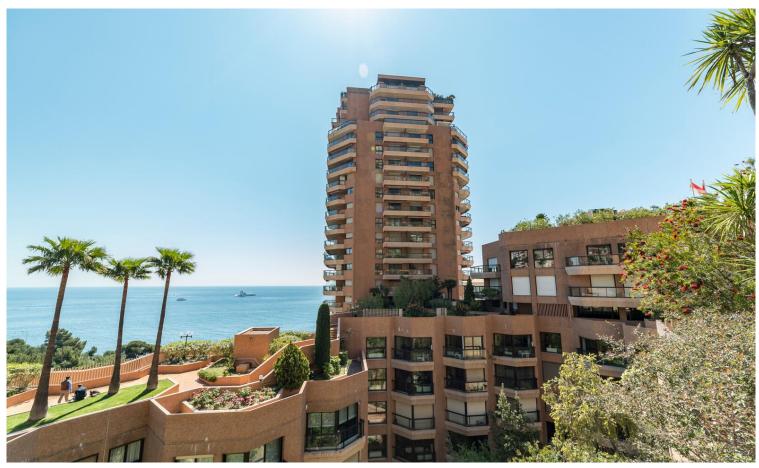

#### Verkauf Exclusivité 2 300 000 €

| Produkttyp                | Zimmer                               | Gebäude                  | District La Rousse - Saint Roman |
|---------------------------|--------------------------------------|--------------------------|----------------------------------|
| <b>Wohnung</b>            | <b>Einzimmer</b>                     | Monte Carlo Sun          |                                  |
|                           |                                      |                          | Noman                            |
| Wohnfläche                | Terrasse Fläche                      | Totale Fläche            | Salle de bains                   |
| <b>41 m</b> ²             | <b>8 m²</b>                          | <b>49 m</b> ²            | <b>1</b>                         |
| Parkplatz                 | Keller                               | Stockwerk                | Zustand                          |
| <b>1</b>                  | <b>1</b>                             | <b>6e</b>                | <b>Renoviert</b>                 |
| Mischnutzung<br><b>Ja</b> | Verfügbar ab<br><b>Bail en cours</b> | Hinweis ACV_Studio_MCSun |                                  |