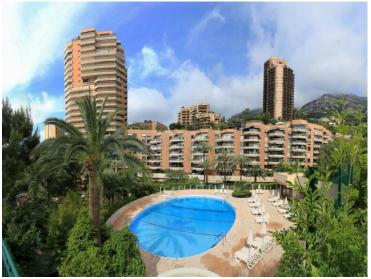

#### Verkauf Exclusivité 2 300 000 €

| Produkttyp                | Zimmer                               | Gebäude                  | District La Rousse - Saint Roman |
|---------------------------|--------------------------------------|--------------------------|----------------------------------|
| <b>Wohnung</b>            | <b>Einzimmer</b>                     | Monte Carlo Sun          |                                  |
|                           |                                      |                          | Noman                            |
| Wohnfläche                | Terrasse Fläche                      | Totale Fläche            | Salle de bains                   |
| <b>41 m</b> ²             | <b>8 m²</b>                          | <b>49 m</b> ²            | <b>1</b>                         |
| Parkplatz                 | Keller                               | Stockwerk                | Zustand                          |
| <b>1</b>                  | <b>1</b>                             | <b>6e</b>                | <b>Renoviert</b>                 |
| Mischnutzung<br><b>Ja</b> | Verfügbar ab<br><b>Bail en cours</b> | Hinweis ACV_Studio_MCSun |                                  |