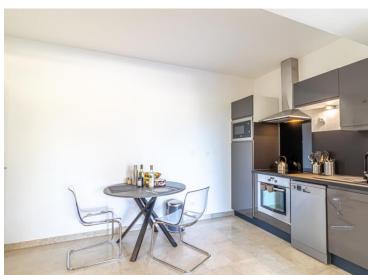

#### Verkauf Exclusivité 2 300 000 €

| Produkttyp                | Zimmer                               | Gebäude                  | District La Rousse - Saint Roman |
|---------------------------|--------------------------------------|--------------------------|----------------------------------|
| <b>Wohnung</b>            | <b>Einzimmer</b>                     | Monte Carlo Sun          |                                  |
|                           |                                      |                          | Noman                            |
| Wohnfläche                | Terrasse Fläche                      | Totale Fläche            | Salle de bains                   |
| <b>41 m</b> ²             | <b>8 m²</b>                          | <b>49 m</b> ²            | <b>1</b>                         |
| Parkplatz                 | Keller                               | Stockwerk                | Zustand                          |
| <b>1</b>                  | <b>1</b>                             | <b>6e</b>                | <b>Renoviert</b>                 |
| Mischnutzung<br><b>Ja</b> | Verfügbar ab<br><b>Bail en cours</b> | Hinweis ACV_Studio_MCSun |                                  |