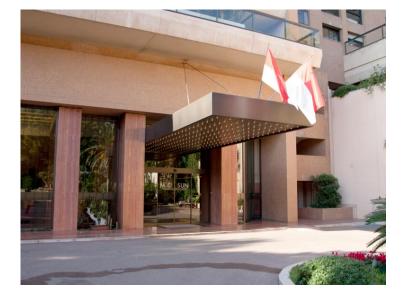

#### Verkauf Exclusivité 2 300 000 €

| Produkttyp                | Zimmer                               | Gebäude                  | District La Rousse - Saint Roman |
|---------------------------|--------------------------------------|--------------------------|----------------------------------|
| <b>Wohnung</b>            | <b>Einzimmer</b>                     | Monte Carlo Sun          |                                  |
|                           |                                      |                          | Noman                            |
| Wohnfläche                | Terrasse Fläche                      | Totale Fläche            | Salle de bains                   |
| <b>41 m</b> ²             | <b>8 m²</b>                          | <b>49 m</b> ²            | <b>1</b>                         |
| Parkplatz                 | Keller                               | Stockwerk                | Zustand                          |
| <b>1</b>                  | <b>1</b>                             | <b>6e</b>                | <b>Renoviert</b>                 |
| Mischnutzung<br><b>Ja</b> | Verfügbar ab<br><b>Bail en cours</b> | Hinweis ACV_Studio_MCSun |                                  |