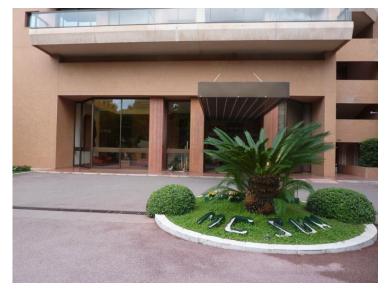

#### Verkauf Exclusivité 2 300 000 €

| Produkttyp                | Zimmer                               | Gebäude                  | District La Rousse - Saint Roman |
|---------------------------|--------------------------------------|--------------------------|----------------------------------|
| <b>Wohnung</b>            | <b>Einzimmer</b>                     | Monte Carlo Sun          |                                  |
|                           |                                      |                          | Noman                            |
| Wohnfläche                | Terrasse Fläche                      | Totale Fläche            | Salle de bains                   |
| <b>41 m</b> ²             | <b>8 m²</b>                          | <b>49 m</b> ²            | <b>1</b>                         |
| Parkplatz                 | Keller                               | Stockwerk                | Zustand                          |
| <b>1</b>                  | <b>1</b>                             | <b>6e</b>                | <b>Renoviert</b>                 |
| Mischnutzung<br><b>Ja</b> | Verfügbar ab<br><b>Bail en cours</b> | Hinweis ACV_Studio_MCSun |                                  |