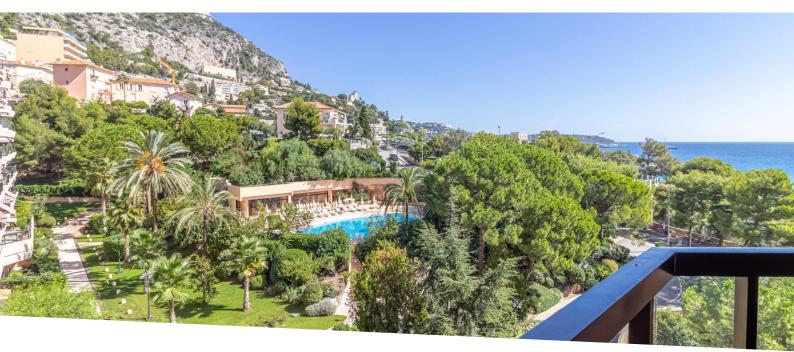

#### Verkauf Exclusivité 2 300 000 €

| Produkttyp                | Zimmer                               | Gebäude                  | District La Rousse - Saint Roman |
|---------------------------|--------------------------------------|--------------------------|----------------------------------|
| <b>Wohnung</b>            | <b>Einzimmer</b>                     | Monte Carlo Sun          |                                  |
|                           |                                      |                          | Noman                            |
| Wohnfläche                | Terrasse Fläche                      | Totale Fläche            | Salle de bains                   |
| <b>41 m</b> ²             | <b>8 m²</b>                          | <b>49 m</b> ²            | <b>1</b>                         |
| Parkplatz                 | Keller                               | Stockwerk                | Zustand                          |
| <b>1</b>                  | <b>1</b>                             | <b>6e</b>                | <b>Renoviert</b>                 |
| Mischnutzung<br><b>Ja</b> | Verfügbar ab<br><b>Bail en cours</b> | Hinweis ACV_Studio_MCSun |                                  |

# MonteCarlo-RealEstate.com

2/4

Hinweis : ACV\_Studio\_MCSun

Emma Ruspantini Tél : +377 6 40 61 13 70/+377 93 50 54 64 emma@continentale.mc www.continentale.mc

Emma Ruspantini Tél : +377 6 40 61 13 70/+377 93 50 54 64 emma@continentale.mc www.continentale.mc