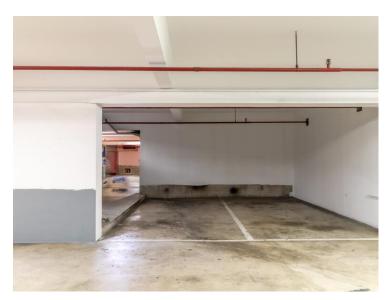

#### Verkauf Exclusivité 2 300 000 €

| Produkttyp                | Zimmer                               | Gebäude                  | District La Rousse - Saint Roman |
|---------------------------|--------------------------------------|--------------------------|----------------------------------|
| <b>Wohnung</b>            | <b>Einzimmer</b>                     | Monte Carlo Sun          |                                  |
|                           |                                      |                          | Noman                            |
| Wohnfläche                | Terrasse Fläche                      | Totale Fläche            | Salle de bains                   |
| <b>41 m</b> ²             | <b>8 m²</b>                          | <b>49 m</b> ²            | <b>1</b>                         |
| Parkplatz                 | Keller                               | Stockwerk                | Zustand                          |
| <b>1</b>                  | <b>1</b>                             | <b>6e</b>                | <b>Renoviert</b>                 |
| Mischnutzung<br><b>Ja</b> | Verfügbar ab<br><b>Bail en cours</b> | Hinweis ACV_Studio_MCSun |                                  |