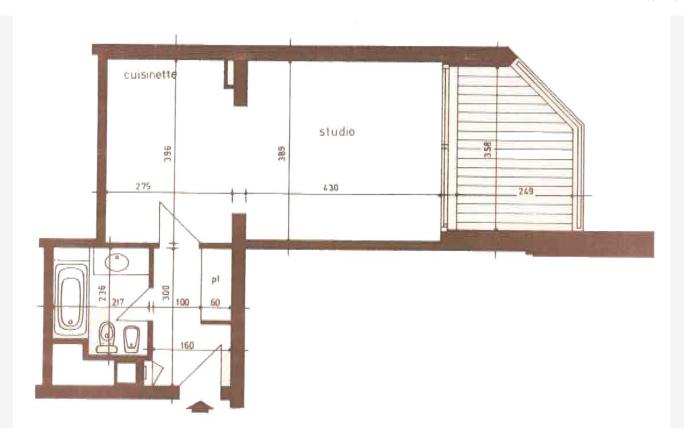

#### Verkauf Exclusivité 2 300 000 €

| Produkttyp                | Zimmer                               | Gebäude                  | District La Rousse - Saint Roman |
|---------------------------|--------------------------------------|--------------------------|----------------------------------|
| <b>Wohnung</b>            | <b>Einzimmer</b>                     | Monte Carlo Sun          |                                  |
|                           |                                      |                          | Noman                            |
| Wohnfläche                | Terrasse Fläche                      | Totale Fläche            | Salle de bains                   |
| <b>41 m</b> ²             | <b>8 m²</b>                          | <b>49 m</b> ²            | <b>1</b>                         |
| Parkplatz                 | Keller                               | Stockwerk                | Zustand                          |
| <b>1</b>                  | <b>1</b>                             | <b>6e</b>                | <b>Renoviert</b>                 |
| Mischnutzung<br><b>Ja</b> | Verfügbar ab<br><b>Bail en cours</b> | Hinweis ACV_Studio_MCSun |                                  |