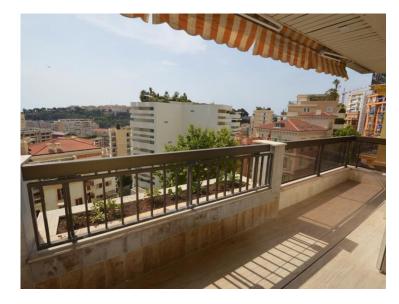

#### Verkauf Exclusivité 7 950 000 €

| Produkttyp        | Zimmer                        | Gebäude Beverly Palace bloc B | District          |
|-------------------|-------------------------------|-------------------------------|-------------------|
| <b>Wohnung</b>    | <b>4 Zimmer</b>               |                               | <b>Moneghetti</b> |
| Wohnfläche        | Terrasse Fläche               | Totale Fläche                 | Chambres          |
| <b>154 m</b> ²    | <b>39 m</b> ²                 | <b>193 m²</b>                 | <b>3</b>          |
| Salles de bains   | Parkplatz                     | Keller                        | Stockwerk         |
| <b>3</b>          | <b>1</b>                      | <b>1</b>                      | <b>2</b>          |
| Charges annuelles | Zustand Prestations luxueuses | Meublé                        | Verfügbar ab      |
| 12 000 €          |                               | <b>Ja</b>                     | Immédiatement     |
| Hinweis           |                               |                               |                   |

# MonteCarlo-RealEstate.com

Hinweis: CM-4/5PBEVERLY PALACE

Tél: +377 99 90 80 59 info@cm-monaco.com www.cm-monaco.com