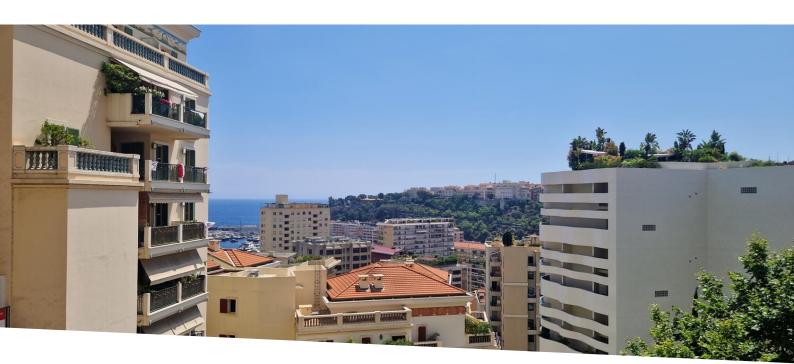

#### Verkauf Exclusivité 7 950 000 €

| Produkttyp        | Zimmer                        | Gebäude Beverly Palace bloc B | District          |
|-------------------|-------------------------------|-------------------------------|-------------------|
| <b>Wohnung</b>    | <b>4 Zimmer</b>               |                               | <b>Moneghetti</b> |
| Wohnfläche        | Terrasse Fläche               | Totale Fläche                 | Chambres          |
| <b>154 m</b> ²    | <b>39 m</b> ²                 | <b>193 m²</b>                 | <b>3</b>          |
| Salles de bains   | Parkplatz                     | Keller                        | Stockwerk         |
| <b>3</b>          | <b>1</b>                      | <b>1</b>                      | <b>2</b>          |
| Charges annuelles | Zustand Prestations luxueuses | Meublé                        | Verfügbar ab      |
| 12 000 €          |                               | <b>Ja</b>                     | Immédiatement     |
| Hinweis           |                               |                               |                   |

CM-4/5PBEVERLY PALACE