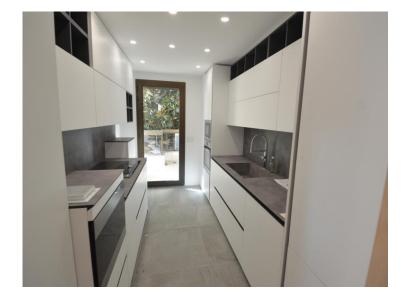

#### Verkauf Exclusivité 7 950 000 €

| Produkttyp        | Zimmer                        | Gebäude Beverly Palace bloc B | District          |
|-------------------|-------------------------------|-------------------------------|-------------------|
| <b>Wohnung</b>    | <b>4 Zimmer</b>               |                               | <b>Moneghetti</b> |
| Wohnfläche        | Terrasse Fläche               | Totale Fläche                 | Chambres          |
| <b>154 m</b> ²    | <b>39 m</b> ²                 | <b>193 m²</b>                 | <b>3</b>          |
| Salles de bains   | Parkplatz                     | Keller                        | Stockwerk         |
| <b>3</b>          | <b>1</b>                      | <b>1</b>                      | <b>2</b>          |
| Charges annuelles | Zustand Prestations luxueuses | Meublé                        | Verfügbar ab      |
| 12 000 €          |                               | <b>Ja</b>                     | Immédiatement     |
| Hinweis           |                               |                               |                   |