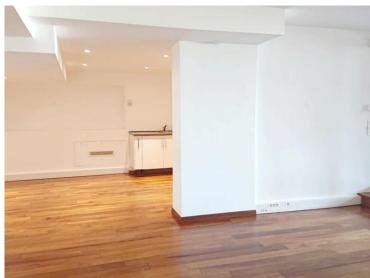

### Vente professionnelle

Produkttyp **Geschäftsraum** 

> Wohnfläche 94 m²

Hinweis

Raphael 94 3.710

| Zimmer           |
|------------------|
| <b>Openspace</b> |
| Stockwerk        |

Stockwerk **RDC**  Gebäude Raphael Zustand

Zustand
Gutem Zustand

3 710 000 €

District Fontvieille

*Verfügbar ab* **14/09/2024** 