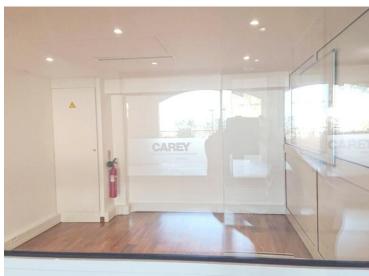

### Vente professionnelle

Produkttyp **Geschäftsraum** 

> Wohnfläche 94 m²

Hinweis

Raphael 94 3.710

| Zimmer           |
|------------------|
| <b>Openspace</b> |
| Stockwerk        |

Stockwerk **RDC**  Gebäude Raphael Zustand

Zustand
Gutem Zustand

3 710 000 €

District Fontvieille

*Verfügbar ab* **14/09/2024** 