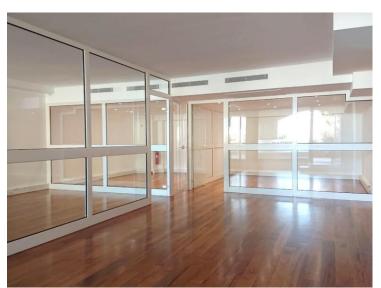

### Vente professionnelle

Produkttyp **Geschäftsraum** 

> Wohnfläche 94 m²

Hinweis

Raphael 94 3.710

| Zimmer           |
|------------------|
| <b>Openspace</b> |
| Stockwerk        |

Stockwerk **RDC**  Gebäude Raphael Zustand

Zustand
Gutem Zustand

3 710 000 €

District Fontvieille

*Verfügbar ab* **14/09/2024** 