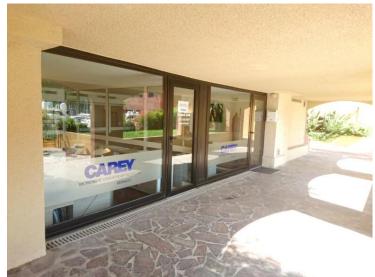

### Vente professionnelle

Produkttyp **Geschäftsraum** 

> Wohnfläche 94 m²

Hinweis

Raphael 94 3.710

| Zimmer           |
|------------------|
| <b>Openspace</b> |
| Stockwerk        |

Stockwerk **RDC**  Gebäude Raphael Zustand

Zustand
Gutem Zustand

3 710 000 €

District Fontvieille

*Verfügbar ab* **14/09/2024** 