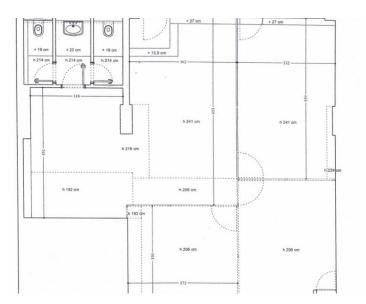

### Vente professionnelle

Produkttyp **Geschäftsraum** 

> Wohnfläche 94 m²

Hinweis

Raphael 94 3.710

| Zimmer           |
|------------------|
| <b>Openspace</b> |
| Stockwerk        |

Stockwerk **RDC**  Gebäude Raphael Zustand

Zustand
Gutem Zustand

3 710 000 €

District Fontvieille

*Verfügbar ab* **14/09/2024** 