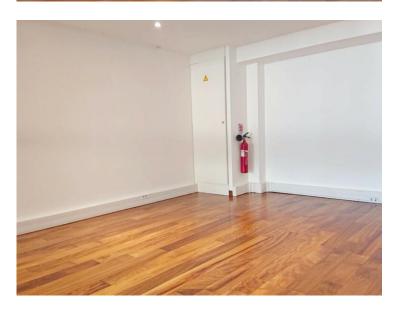

### Vente professionnelle

Produkttyp **Geschäftsraum** 

> Wohnfläche 94 m²

Hinweis

Raphael 94 3.710

| Zimmer           |
|------------------|
| <b>Openspace</b> |
| Stockwerk        |

Stockwerk **RDC**  Gebäude Raphael Zustand

Zustand
Gutem Zustand

3 710 000 €

District Fontvieille

*Verfügbar ab* **14/09/2024** 