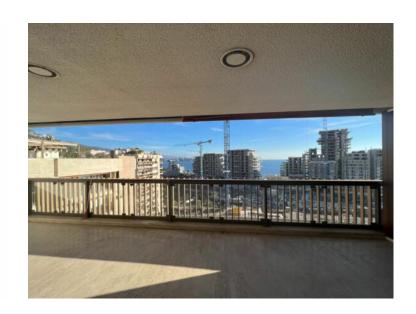

# Produkttyp Wohnung Wohnfläche 141 m² Parkplatz 1 Zimmer Terrasse Fläche 23 m² Hinweis 517V15394A

## Preis auf Anfrage

| Gebäude            | District          |
|--------------------|-------------------|
| <b>Le Mirabeau</b> | <b>Carré d'Or</b> |
| Totale Fläche      | Chambres          |
| <b>164 m</b> ²     | <b>2</b>          |