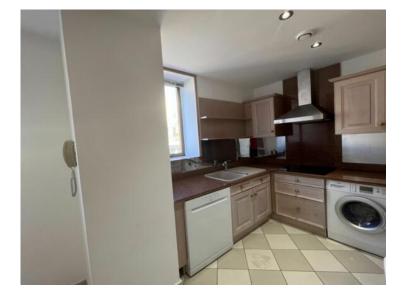

# Produkttyp Wohnung Wohnfläche 141 m² Parkplatz 1 Zimmer Terrasse Fläche 23 m² Hinweis 517V15394A

## Preis auf Anfrage

| Gebäude            | District          |
|--------------------|-------------------|
| <b>Le Mirabeau</b> | <b>Carré d'Or</b> |
| Totale Fläche      | Chambres          |
| <b>164 m</b> ²     | <b>2</b>          |