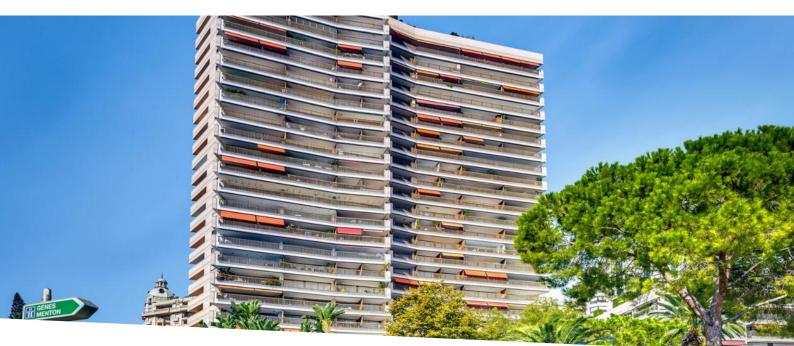

# Produkttyp Wohnung Wohnfläche 141 m² Parkplatz 1 Zimmer Terrasse Fläche 23 m² Hinweis 517V15394A

## Preis auf Anfrage

| Gebäude            | District          |
|--------------------|-------------------|
| <b>Le Mirabeau</b> | <b>Carré d'Or</b> |
| Totale Fläche      | Chambres          |
| <b>164 m</b> ²     | <b>2</b>          |