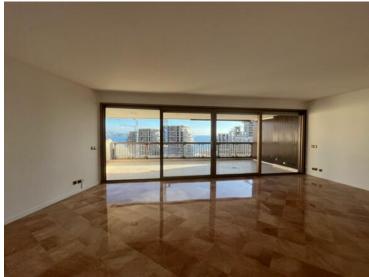

# Produkttyp Wohnung Wohnfläche 141 m² Parkplatz 1 Zimmer Terrasse Fläche 23 m² Hinweis 517V15394A

## Preis auf Anfrage

| Gebäude            | District          |
|--------------------|-------------------|
| <b>Le Mirabeau</b> | <b>Carré d'Or</b> |
| Totale Fläche      | Chambres          |
| <b>164 m</b> ²     | <b>2</b>          |