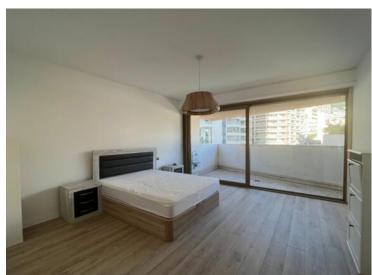

# Produkttyp Wohnung Wohnfläche 141 m² Parkplatz 1 Zimmer Terrasse Fläche 23 m² Hinweis 517V15394A

## Preis auf Anfrage

| Gebäude            | District          |
|--------------------|-------------------|
| <b>Le Mirabeau</b> | <b>Carré d'Or</b> |
| Totale Fläche      | Chambres          |
| <b>164 m</b> ²     | <b>2</b>          |