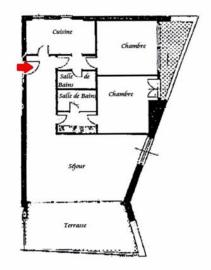

# Produkttyp Wohnung Wohnfläche 141 m² Parkplatz 1 Zimmer Terrasse Fläche 23 m² Hinweis 517V15394A

## Preis auf Anfrage

| Gebäude            | District          |
|--------------------|-------------------|
| <b>Le Mirabeau</b> | <b>Carré d'Or</b> |
| Totale Fläche      | Chambres          |
| <b>164 m</b> ²     | <b>2</b>          |