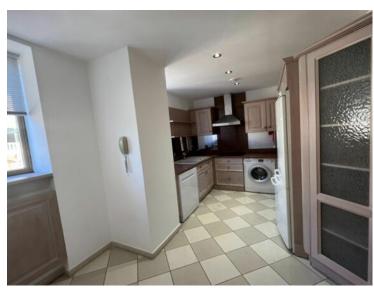

# Produkttyp Wohnung Wohnfläche 141 m² Parkplatz 1 Zimmer Terrasse Fläche 23 m² Hinweis 517V15394A

## Preis auf Anfrage

| Gebäude            | District          |
|--------------------|-------------------|
| <b>Le Mirabeau</b> | <b>Carré d'Or</b> |
| Totale Fläche      | Chambres          |
| <b>164 m</b> ²     | <b>2</b>          |