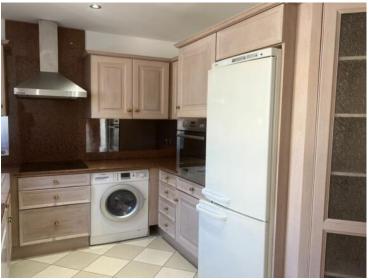

# Produkttyp Wohnung Wohnfläche 141 m² Parkplatz 1 Zimmer Terrasse Fläche 23 m² Hinweis 517V15394A

## Preis auf Anfrage

| Gebäude            | District          |
|--------------------|-------------------|
| <b>Le Mirabeau</b> | <b>Carré d'Or</b> |
| Totale Fläche      | Chambres          |
| <b>164 m</b> ²     | <b>2</b>          |