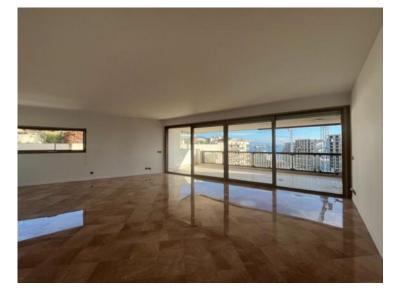

# Produkttyp Wohnung Wohnfläche 141 m² Parkplatz 1 Zimmer Terrasse Fläche 23 m² Hinweis 517V15394A

## Preis auf Anfrage

| Gebäude            | District          |
|--------------------|-------------------|
| <b>Le Mirabeau</b> | <b>Carré d'Or</b> |
| Totale Fläche      | Chambres          |
| <b>164 m</b> ²     | <b>2</b>          |