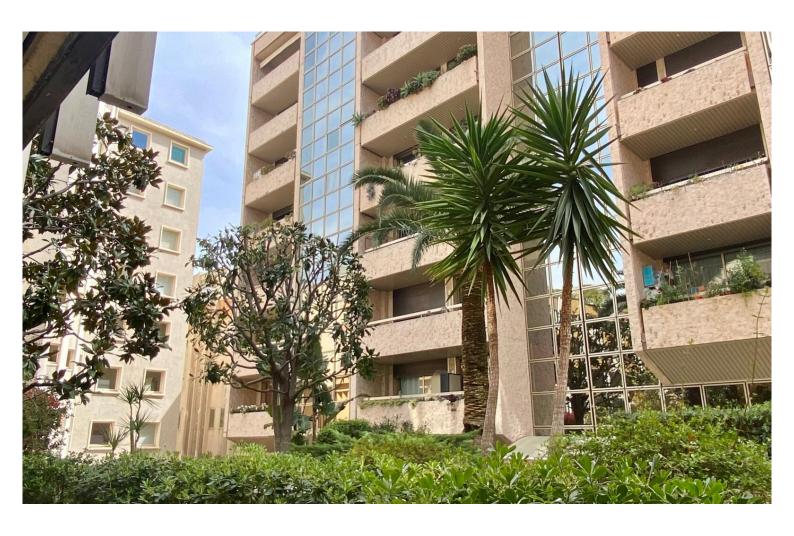

| Produkttyp     | Zimmer           | Gebäude        | District <b>Condamine</b> |
|----------------|------------------|----------------|---------------------------|
| <b>Wohnung</b> | <b>Einzimmer</b> | <b>Suffren</b> |                           |
| Totale Fläche  | Salle de bains   | Stockwerk      | Mischnutzung              |
| <b>25 m²</b>   | <b>1</b>         | <b>1</b>       | <b>Ja</b>                 |