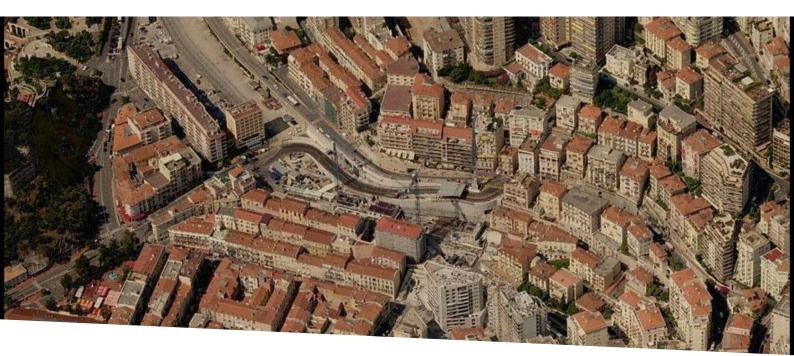

| Produkttyp     | Zimmer           | Gebäude        | District <b>Condamine</b> |
|----------------|------------------|----------------|---------------------------|
| <b>Wohnung</b> | <b>Einzimmer</b> | <b>Suffren</b> |                           |
| Totale Fläche  | Salle de bains   | Stockwerk      | Mischnutzung              |
| <b>25 m²</b>   | <b>1</b>         | <b>1</b>       | <b>Ja</b>                 |