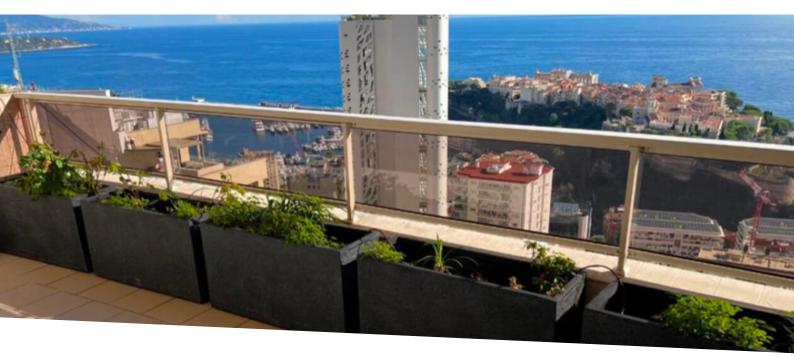

#### Verkauf

Wohnung
Wohnfläche
220,67 m<sup>2</sup>

Stockwerk 12 Zimmer **5 Zimmer** 

Terrasse Fläche 73,08 m²

Hinweis

PATIOPALACE5P12TH

11 800 000 €

Gebäude District
Patio Palace Jardin Exotique