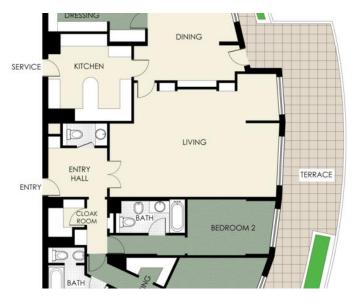

#### Verkauf

Wohnung
Wohnfläche
220,67 m<sup>2</sup>

Stockwerk 12 Zimmer **5 Zimmer** 

Terrasse Fläche 73,08 m²

Hinweis

PATIOPALACE5P12TH

11 800 000 €

Gebäude District
Patio Palace Jardin Exotique

## MonteCarlo-RealEstate.com

1/2

Hinweis: PATIOPALACE5P12TH

Totale Fläche

293,75 m<sup>2</sup>

Eduardo Chacón
Tél: +33 6 78 63 45 96
eduardo@icon-property.com www.icon-property.com