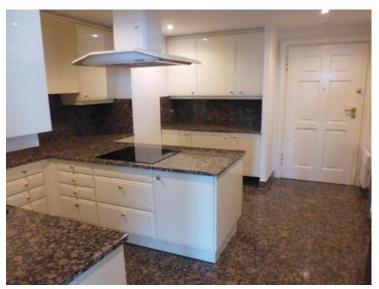

#### Verkauf

Wohnung
Wohnfläche
220,67 m<sup>2</sup>

Stockwerk 12 Zimmer **5 Zimmer** 

Terrasse Fläche 73,08 m²

Hinweis

PATIOPALACE5P12TH

11 800 000 €

Gebäude District
Patio Palace Jardin Exotique