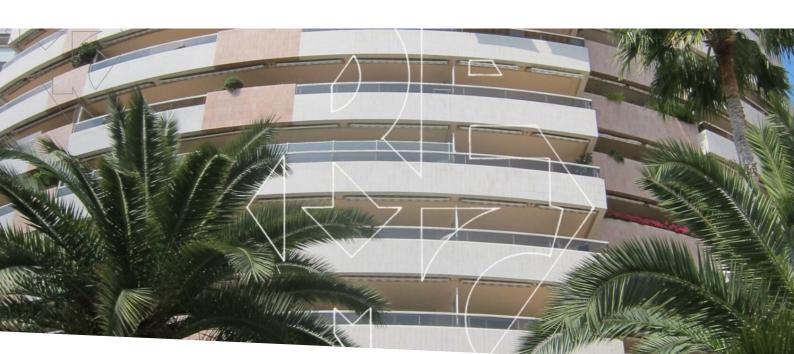

### Verkauf 19 700 000 €

| Produkttyp     | Zimmer          | Gebäude        | District          |
|----------------|-----------------|----------------|-------------------|
| <b>Wohnung</b> | +5 Zimmer       | Patio Palace   | Jardin Exotique   |
| Wohnfläche     | Terrasse Fläche | Totale Fläche  | Chambres          |
| <b>376 m²</b>  | <b>126 m</b> ²  | <b>502 m</b> ² | <b>5</b>          |
| Parkplatze     | Keller          | Mischnutzung   | Verfügbar ab      |
| <b>+5</b>      | <b>3</b>        | <b>Ja</b>      | <b>Disponible</b> |
| Hinweis        |                 |                |                   |