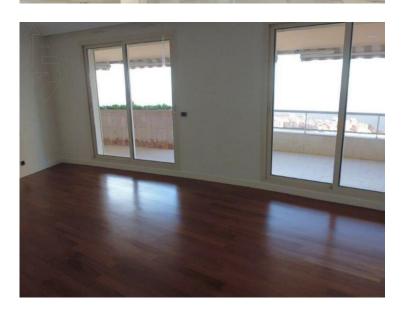

### Verkauf 19 700 000 €

| Produkttyp     | Zimmer          | Gebäude        | District          |
|----------------|-----------------|----------------|-------------------|
| <b>Wohnung</b> | +5 Zimmer       | Patio Palace   | Jardin Exotique   |
| Wohnfläche     | Terrasse Fläche | Totale Fläche  | Chambres          |
| <b>376 m²</b>  | <b>126 m</b> ²  | <b>502 m</b> ² | <b>5</b>          |
| Parkplatze     | Keller          | Mischnutzung   | Verfügbar ab      |
| <b>+5</b>      | <b>3</b>        | <b>Ja</b>      | <b>Disponible</b> |
| Hinweis        |                 |                |                   |