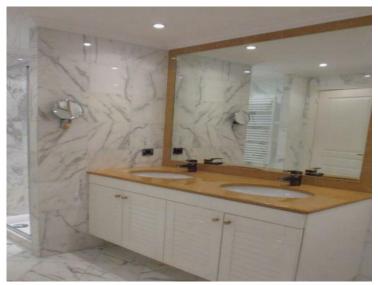

### Verkauf 19 700 000 €

| Produkttyp     | Zimmer          | Gebäude        | District          |
|----------------|-----------------|----------------|-------------------|
| <b>Wohnung</b> | +5 Zimmer       | Patio Palace   | Jardin Exotique   |
| Wohnfläche     | Terrasse Fläche | Totale Fläche  | Chambres          |
| <b>376 m²</b>  | <b>126 m</b> ²  | <b>502 m</b> ² | <b>5</b>          |
| Parkplatze     | Keller          | Mischnutzung   | Verfügbar ab      |
| <b>+5</b>      | <b>3</b>        | <b>Ja</b>      | <b>Disponible</b> |
| Hinweis        |                 |                |                   |