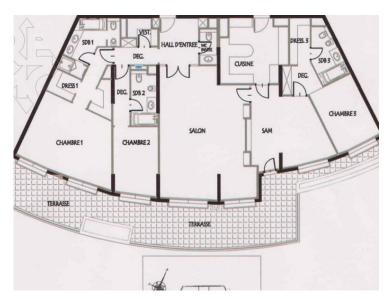

### Verkauf 19 700 000 €

| Produkttyp     | Zimmer          | Gebäude        | District          |
|----------------|-----------------|----------------|-------------------|
| <b>Wohnung</b> | +5 Zimmer       | Patio Palace   | Jardin Exotique   |
| Wohnfläche     | Terrasse Fläche | Totale Fläche  | Chambres          |
| <b>376 m²</b>  | <b>126 m</b> ²  | <b>502 m</b> ² | <b>5</b>          |
| Parkplatze     | Keller          | Mischnutzung   | Verfügbar ab      |
| <b>+5</b>      | <b>3</b>        | <b>Ja</b>      | <b>Disponible</b> |
| Hinweis        |                 |                |                   |