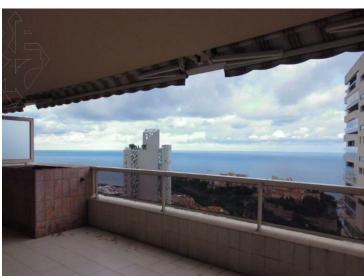

### Verkauf 19 700 000 €

| Produkttyp     | Zimmer          | Gebäude        | District          |
|----------------|-----------------|----------------|-------------------|
| <b>Wohnung</b> | +5 Zimmer       | Patio Palace   | Jardin Exotique   |
| Wohnfläche     | Terrasse Fläche | Totale Fläche  | Chambres          |
| <b>376 m²</b>  | <b>126 m</b> ²  | <b>502 m</b> ² | <b>5</b>          |
| Parkplatze     | Keller          | Mischnutzung   | Verfügbar ab      |
| <b>+5</b>      | <b>3</b>        | <b>Ja</b>      | <b>Disponible</b> |
| Hinweis        |                 |                |                   |