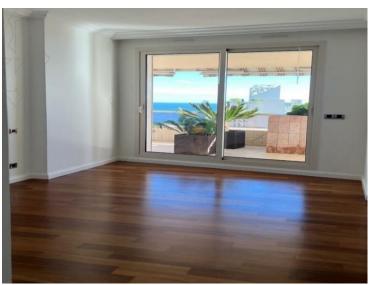

### Verkauf 19 700 000 €

| Produkttyp     | Zimmer          | Gebäude        | District          |
|----------------|-----------------|----------------|-------------------|
| <b>Wohnung</b> | +5 Zimmer       | Patio Palace   | Jardin Exotique   |
| Wohnfläche     | Terrasse Fläche | Totale Fläche  | Chambres          |
| <b>376 m²</b>  | <b>126 m</b> ²  | <b>502 m</b> ² | <b>5</b>          |
| Parkplatze     | Keller          | Mischnutzung   | Verfügbar ab      |
| <b>+5</b>      | <b>3</b>        | <b>Ja</b>      | <b>Disponible</b> |
| Hinweis        |                 |                |                   |