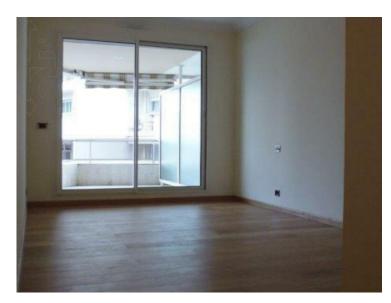

### Verkauf 19 700 000 €

| Produkttyp     | Zimmer          | Gebäude        | District          |
|----------------|-----------------|----------------|-------------------|
| <b>Wohnung</b> | +5 Zimmer       | Patio Palace   | Jardin Exotique   |
| Wohnfläche     | Terrasse Fläche | Totale Fläche  | Chambres          |
| <b>376 m²</b>  | <b>126 m</b> ²  | <b>502 m</b> ² | <b>5</b>          |
| Parkplatze     | Keller          | Mischnutzung   | Verfügbar ab      |
| <b>+5</b>      | <b>3</b>        | <b>Ja</b>      | <b>Disponible</b> |
| Hinweis        |                 |                |                   |