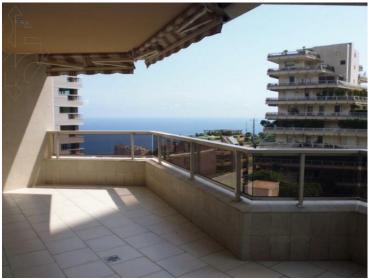

### Verkauf 19 700 000 €

| Produkttyp     | Zimmer          | Gebäude        | District          |
|----------------|-----------------|----------------|-------------------|
| <b>Wohnung</b> | +5 Zimmer       | Patio Palace   | Jardin Exotique   |
| Wohnfläche     | Terrasse Fläche | Totale Fläche  | Chambres          |
| <b>376 m²</b>  | <b>126 m</b> ²  | <b>502 m</b> ² | <b>5</b>          |
| Parkplatze     | Keller          | Mischnutzung   | Verfügbar ab      |
| <b>+5</b>      | <b>3</b>        | <b>Ja</b>      | <b>Disponible</b> |
| Hinweis        |                 |                |                   |