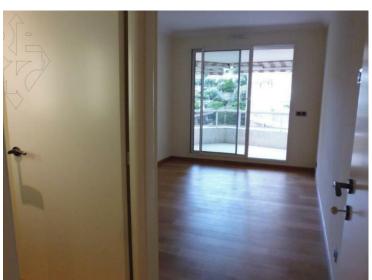

### Verkauf 19 700 000 €

| Produkttyp     | Zimmer          | Gebäude        | District          |
|----------------|-----------------|----------------|-------------------|
| <b>Wohnung</b> | +5 Zimmer       | Patio Palace   | Jardin Exotique   |
| Wohnfläche     | Terrasse Fläche | Totale Fläche  | Chambres          |
| <b>376 m²</b>  | <b>126 m</b> ²  | <b>502 m</b> ² | <b>5</b>          |
| Parkplatze     | Keller          | Mischnutzung   | Verfügbar ab      |
| <b>+5</b>      | <b>3</b>        | <b>Ja</b>      | <b>Disponible</b> |
| Hinweis        |                 |                |                   |