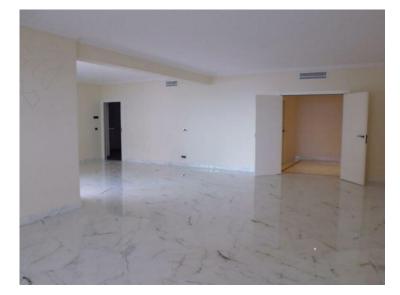

### Verkauf 19 700 000 €

| Produkttyp     | Zimmer          | Gebäude        | District          |
|----------------|-----------------|----------------|-------------------|
| <b>Wohnung</b> | +5 Zimmer       | Patio Palace   | Jardin Exotique   |
| Wohnfläche     | Terrasse Fläche | Totale Fläche  | Chambres          |
| <b>376 m²</b>  | <b>126 m</b> ²  | <b>502 m</b> ² | <b>5</b>          |
| Parkplatze     | Keller          | Mischnutzung   | Verfügbar ab      |
| <b>+5</b>      | <b>3</b>        | <b>Ja</b>      | <b>Disponible</b> |
| Hinweis        |                 |                |                   |