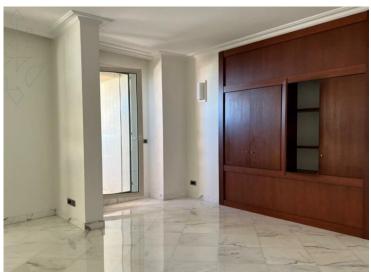

### Verkauf 19 700 000 €

| Produkttyp     | Zimmer          | Gebäude        | District          |
|----------------|-----------------|----------------|-------------------|
| <b>Wohnung</b> | +5 Zimmer       | Patio Palace   | Jardin Exotique   |
| Wohnfläche     | Terrasse Fläche | Totale Fläche  | Chambres          |
| <b>376 m²</b>  | <b>126 m</b> ²  | <b>502 m</b> ² | <b>5</b>          |
| Parkplatze     | Keller          | Mischnutzung   | Verfügbar ab      |
| <b>+5</b>      | <b>3</b>        | <b>Ja</b>      | <b>Disponible</b> |
| Hinweis        |                 |                |                   |