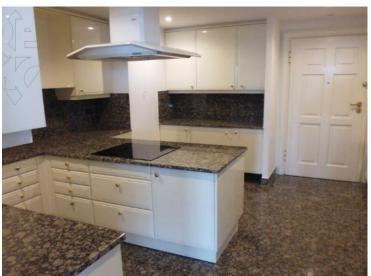

### Verkauf 19 700 000 €

| Produkttyp     | Zimmer          | Gebäude        | District          |
|----------------|-----------------|----------------|-------------------|
| <b>Wohnung</b> | +5 Zimmer       | Patio Palace   | Jardin Exotique   |
| Wohnfläche     | Terrasse Fläche | Totale Fläche  | Chambres          |
| <b>376 m²</b>  | <b>126 m</b> ²  | <b>502 m</b> ² | <b>5</b>          |
| Parkplatze     | Keller          | Mischnutzung   | Verfügbar ab      |
| <b>+5</b>      | <b>3</b>        | <b>Ja</b>      | <b>Disponible</b> |
| Hinweis        |                 |                |                   |