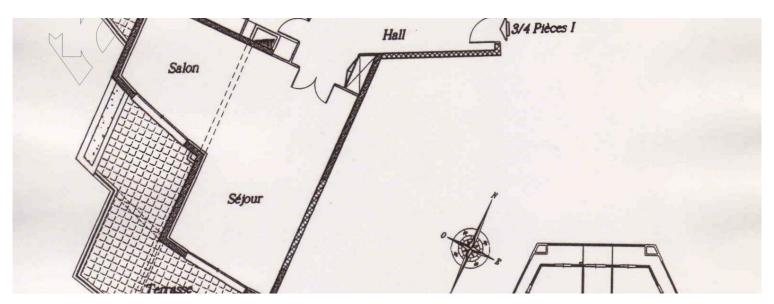

### Verkauf 19 700 000 €

| Produkttyp     | Zimmer          | Gebäude        | District          |
|----------------|-----------------|----------------|-------------------|
| <b>Wohnung</b> | +5 Zimmer       | Patio Palace   | Jardin Exotique   |
| Wohnfläche     | Terrasse Fläche | Totale Fläche  | Chambres          |
| <b>376 m²</b>  | <b>126 m</b> ²  | <b>502 m</b> ² | <b>5</b>          |
| Parkplatze     | Keller          | Mischnutzung   | Verfügbar ab      |
| <b>+5</b>      | <b>3</b>        | <b>Ja</b>      | <b>Disponible</b> |
| Hinweis        |                 |                |                   |