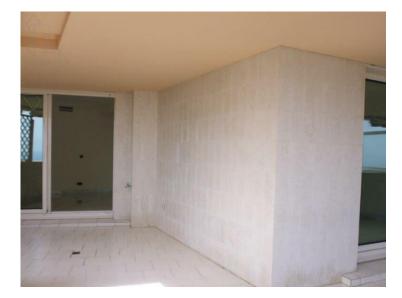

### Verkauf 19 700 000 €

| Produkttyp     | Zimmer          | Gebäude        | District          |
|----------------|-----------------|----------------|-------------------|
| <b>Wohnung</b> | +5 Zimmer       | Patio Palace   | Jardin Exotique   |
| Wohnfläche     | Terrasse Fläche | Totale Fläche  | Chambres          |
| <b>376 m²</b>  | <b>126 m</b> ²  | <b>502 m</b> ² | <b>5</b>          |
| Parkplatze     | Keller          | Mischnutzung   | Verfügbar ab      |
| <b>+5</b>      | <b>3</b>        | <b>Ja</b>      | <b>Disponible</b> |
| Hinweis        |                 |                |                   |