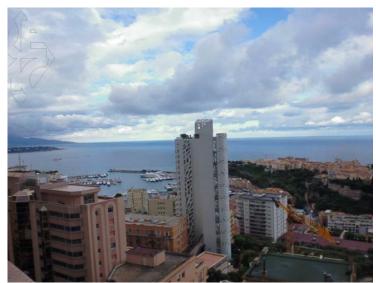

### Verkauf 19 700 000 €

| Produkttyp     | Zimmer          | Gebäude        | District          |
|----------------|-----------------|----------------|-------------------|
| <b>Wohnung</b> | +5 Zimmer       | Patio Palace   | Jardin Exotique   |
| Wohnfläche     | Terrasse Fläche | Totale Fläche  | Chambres          |
| <b>376 m²</b>  | <b>126 m</b> ²  | <b>502 m</b> ² | <b>5</b>          |
| Parkplatze     | Keller          | Mischnutzung   | Verfügbar ab      |
| <b>+5</b>      | <b>3</b>        | <b>Ja</b>      | <b>Disponible</b> |
| Hinweis        |                 |                |                   |