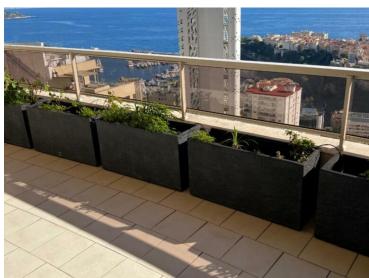

### Verkauf 19 700 000 €

| Produkttyp     | Zimmer          | Gebäude        | District          |
|----------------|-----------------|----------------|-------------------|
| <b>Wohnung</b> | +5 Zimmer       | Patio Palace   | Jardin Exotique   |
| Wohnfläche     | Terrasse Fläche | Totale Fläche  | Chambres          |
| <b>376 m²</b>  | <b>126 m</b> ²  | <b>502 m</b> ² | <b>5</b>          |
| Parkplatze     | Keller          | Mischnutzung   | Verfügbar ab      |
| <b>+5</b>      | <b>3</b>        | <b>Ja</b>      | <b>Disponible</b> |
| Hinweis        |                 |                |                   |