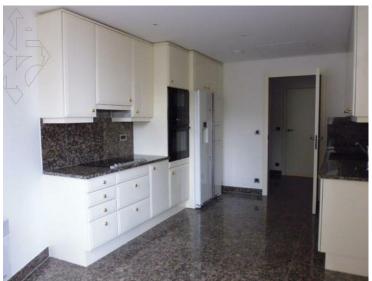

### Verkauf 19 700 000 €

| Produkttyp     | Zimmer          | Gebäude        | District          |
|----------------|-----------------|----------------|-------------------|
| <b>Wohnung</b> | +5 Zimmer       | Patio Palace   | Jardin Exotique   |
| Wohnfläche     | Terrasse Fläche | Totale Fläche  | Chambres          |
| <b>376 m²</b>  | <b>126 m</b> ²  | <b>502 m</b> ² | <b>5</b>          |
| Parkplatze     | Keller          | Mischnutzung   | Verfügbar ab      |
| <b>+5</b>      | <b>3</b>        | <b>Ja</b>      | <b>Disponible</b> |
| Hinweis        |                 |                |                   |