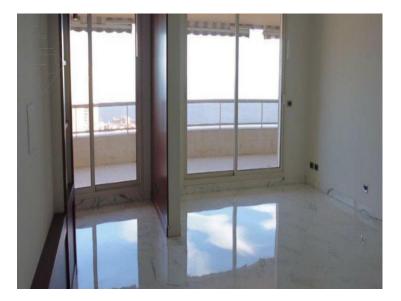

### Verkauf 19 700 000 €

| Produkttyp     | Zimmer          | Gebäude        | District          |
|----------------|-----------------|----------------|-------------------|
| <b>Wohnung</b> | +5 Zimmer       | Patio Palace   | Jardin Exotique   |
| Wohnfläche     | Terrasse Fläche | Totale Fläche  | Chambres          |
| <b>376 m²</b>  | <b>126 m</b> ²  | <b>502 m</b> ² | <b>5</b>          |
| Parkplatze     | Keller          | Mischnutzung   | Verfügbar ab      |
| <b>+5</b>      | <b>3</b>        | <b>Ja</b>      | <b>Disponible</b> |
| Hinweis        |                 |                |                   |