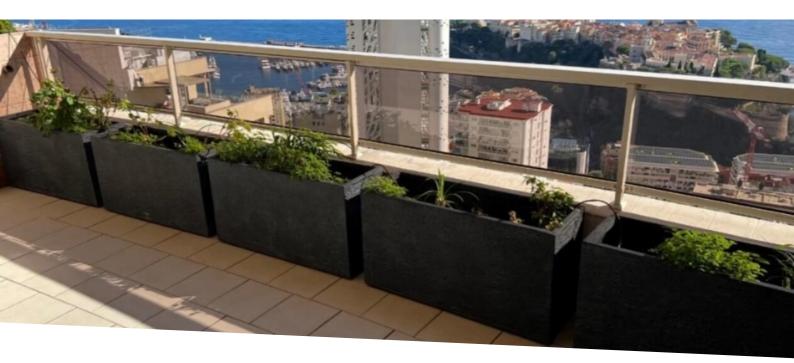

## Verkauf

Produkttyp
Wohnung
Wohnfläche

Keller

155,48 m<sup>2</sup>

Zimmer 3 Zimmer

Terrasse Fläche

53,31 m<sup>2</sup>

Stockwerk 12 Gebäude
Patio Palace

Totale Fläche 208,79 m²

Hinweis WLH29

7 900 000 €

District

Jardin Exotique

Chambres