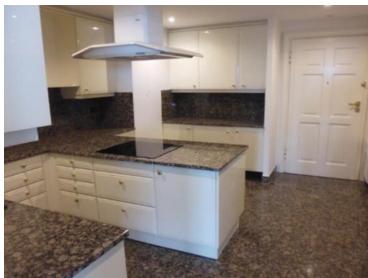

## Verkauf

Produkttyp
Wohnung
Wohnfläche

Keller

155,48 m<sup>2</sup>

Zimmer 3 Zimmer

Terrasse Fläche

53,31 m<sup>2</sup>

Stockwerk 12 Gebäude
Patio Palace

Totale Fläche 208,79 m²

Hinweis WLH29

7 900 000 €

District

Jardin Exotique

Chambres