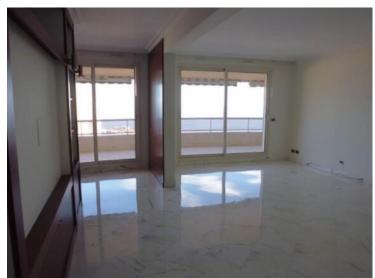

## Verkauf

Produkttyp
Wohnung
Wohnfläche

Keller

155,48 m<sup>2</sup>

Zimmer 3 Zimmer

Terrasse Fläche

53,31 m<sup>2</sup>

Stockwerk 12 Gebäude
Patio Palace

Totale Fläche 208,79 m²

Hinweis WLH29

7 900 000 €

District

Jardin Exotique

Chambres