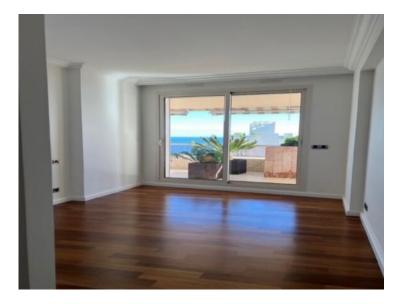

## Verkauf

Produkttyp
Wohnung
Wohnfläche

Keller

155,48 m<sup>2</sup>

Zimmer 3 Zimmer

Terrasse Fläche

53,31 m<sup>2</sup>

Stockwerk 12 Gebäude
Patio Palace

Totale Fläche 208,79 m²

Hinweis WLH29

7 900 000 €

District

Jardin Exotique

Chambres