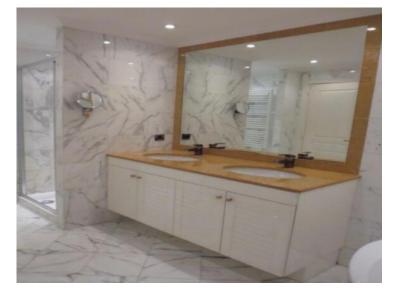

## Verkauf

Produkttyp
Wohnung
Wohnfläche

Keller

155,48 m<sup>2</sup>

Zimmer 3 Zimmer

Terrasse Fläche

53,31 m<sup>2</sup>

Stockwerk 12 Gebäude
Patio Palace

Totale Fläche 208,79 m²

Hinweis WLH29

7 900 000 €

District

Jardin Exotique

Chambres