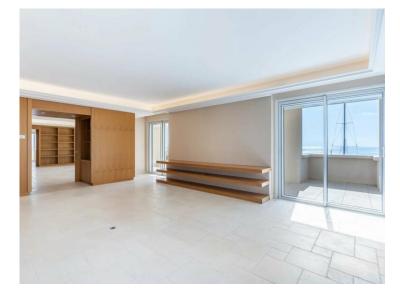

#### Produkttyp Zimmer Wohnung 6 Wohnfläche Terrasse Fläche 500 m<sup>2</sup> 250 m<sup>2</sup> Keller Parkbox

## Preis auf Anfrage

| Gebäude<br>Palazzo Leonardo | District Fontvieille |
|-----------------------------|----------------------|
| Totale Fläche               | Chambres             |
| <b>750 m</b> ²              | <b>4</b>             |
| Charges annuelles           | Hinweis              |
| 120 000 €                   | <b>V1622MC</b>       |