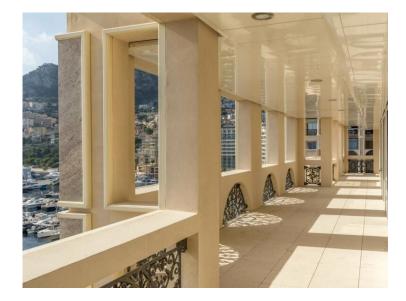

## Preis auf Anfrage

| Gebäude<br>Palazzo Leonardo | District Fontvieille |
|-----------------------------|----------------------|
| Totale Fläche               | Chambres             |
| <b>750 m</b> ²              | <b>4</b>             |
| Charges annuelles           | Hinweis              |
| 120 000 €                   | <b>V1622MC</b>       |