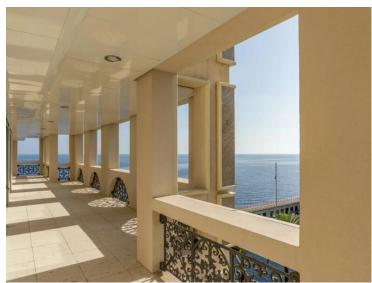

## Preis auf Anfrage

| Gebäude<br>Palazzo Leonardo | District Fontvieille |
|-----------------------------|----------------------|
| Totale Fläche               | Chambres             |
| <b>750 m</b> ²              | <b>4</b>             |
| Charges annuelles           | Hinweis              |
| 120 000 €                   | <b>V1622MC</b>       |