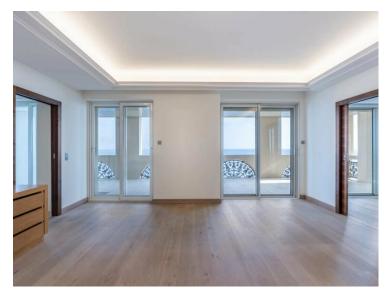

#### Produkttyp Zimmer Wohnung 6 Wohnfläche Terrasse Fläche 500 m<sup>2</sup> 250 m<sup>2</sup> Keller Parkbox

## Preis auf Anfrage

| Gebäude<br>Palazzo Leonardo | District Fontvieille |
|-----------------------------|----------------------|
| Totale Fläche               | Chambres             |
| <b>750 m</b> ²              | <b>4</b>             |
| Charges annuelles           | Hinweis              |
| 120 000 €                   | <b>V1622MC</b>       |