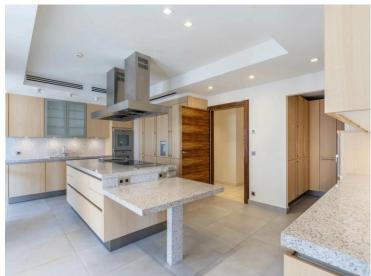

## Preis auf Anfrage

| Gebäude<br>Palazzo Leonardo | District Fontvieille |
|-----------------------------|----------------------|
| Totale Fläche               | Chambres             |
| <b>750 m</b> ²              | <b>4</b>             |
| Charges annuelles           | Hinweis              |
| 120 000 €                   | <b>V1622MC</b>       |