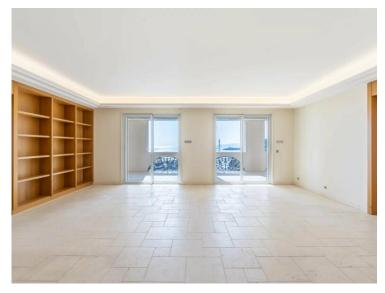

#### Produkttyp Zimmer Wohnung 6 Wohnfläche Terrasse Fläche 500 m<sup>2</sup> 250 m<sup>2</sup> Keller Parkbox

## Preis auf Anfrage

| Gebäude<br>Palazzo Leonardo | District Fontvieille |
|-----------------------------|----------------------|
| Totale Fläche               | Chambres             |
| <b>750 m</b> ²              | <b>4</b>             |
| Charges annuelles           | Hinweis              |
| 120 000 €                   | <b>V1622MC</b>       |