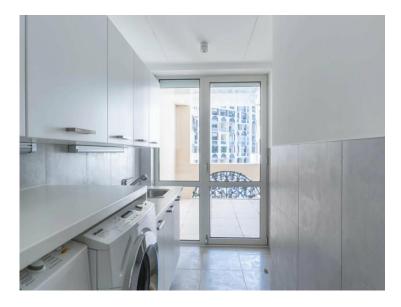

## Preis auf Anfrage

| Gebäude<br>Palazzo Leonardo | District Fontvieille |
|-----------------------------|----------------------|
| Totale Fläche               | Chambres             |
| <b>750 m</b> ²              | <b>4</b>             |
| Charges annuelles           | Hinweis              |
| 120 000 €                   | <b>V1622MC</b>       |