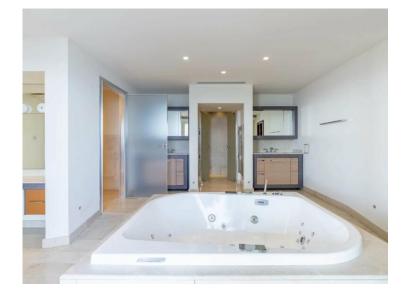

#### Produkttyp Zimmer Wohnung 6 Wohnfläche Terrasse Fläche 500 m<sup>2</sup> 250 m<sup>2</sup> Keller Parkbox

## Preis auf Anfrage

| Gebäude<br>Palazzo Leonardo | District Fontvieille |
|-----------------------------|----------------------|
| Totale Fläche               | Chambres             |
| <b>750 m</b> ²              | <b>4</b>             |
| Charges annuelles           | Hinweis              |
| 120 000 €                   | <b>V1622MC</b>       |