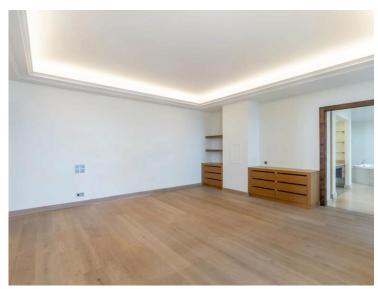

#### Produkttyp Zimmer Wohnung 6 Wohnfläche Terrasse Fläche 500 m<sup>2</sup> 250 m<sup>2</sup> Keller Parkbox

## Preis auf Anfrage

| Gebäude<br>Palazzo Leonardo | District Fontvieille |
|-----------------------------|----------------------|
| Totale Fläche               | Chambres             |
| <b>750 m</b> ²              | <b>4</b>             |
| Charges annuelles           | Hinweis              |
| 120 000 €                   | <b>V1622MC</b>       |