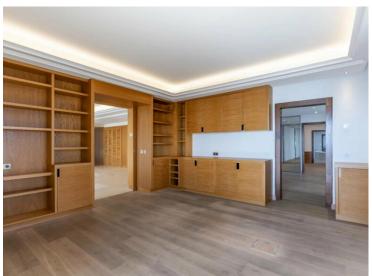

#### Produkttyp Zimmer Wohnung 6 Wohnfläche Terrasse Fläche 500 m<sup>2</sup> 250 m<sup>2</sup> Keller Parkbox

## Preis auf Anfrage

| Gebäude<br>Palazzo Leonardo | District Fontvieille |
|-----------------------------|----------------------|
| Totale Fläche               | Chambres             |
| <b>750 m</b> ²              | <b>4</b>             |
| Charges annuelles           | Hinweis              |
| 120 000 €                   | <b>V1622MC</b>       |