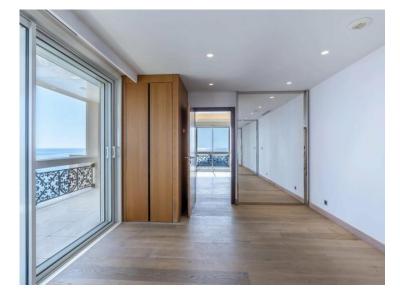

#### Produkttyp Zimmer Wohnung 6 Wohnfläche Terrasse Fläche 500 m<sup>2</sup> 250 m<sup>2</sup> Keller Parkbox

## Preis auf Anfrage

| Gebäude<br>Palazzo Leonardo | District Fontvieille |
|-----------------------------|----------------------|
| Totale Fläche               | Chambres             |
| <b>750 m</b> ²              | <b>4</b>             |
| Charges annuelles           | Hinweis              |
| 120 000 €                   | <b>V1622MC</b>       |