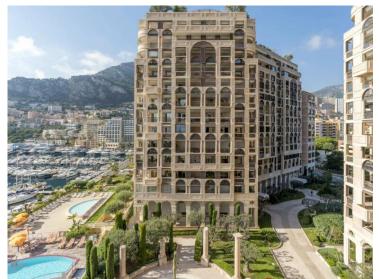

## Preis auf Anfrage

| Gebäude<br>Palazzo Leonardo | District Fontvieille |
|-----------------------------|----------------------|
| Totale Fläche               | Chambres             |
| <b>750 m</b> ²              | <b>4</b>             |
| Charges annuelles           | Hinweis              |
| 120 000 €                   | <b>V1622MC</b>       |