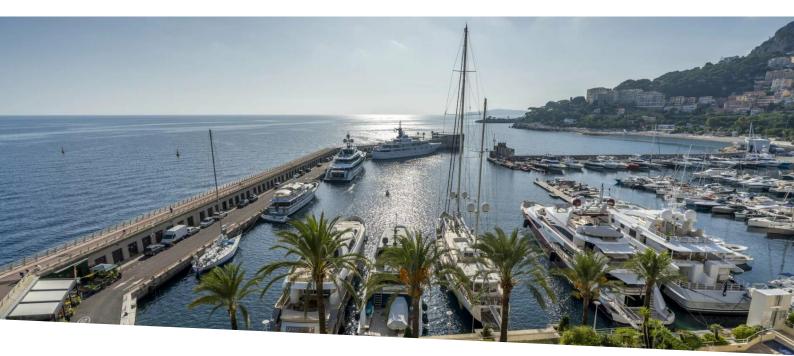

## Preis auf Anfrage

| Gebäude<br>Palazzo Leonardo | District Fontvieille |
|-----------------------------|----------------------|
| Totale Fläche               | Chambres             |
| <b>750 m</b> ²              | <b>4</b>             |
| Charges annuelles           | Hinweis              |
| 120 000 €                   | <b>V1622MC</b>       |