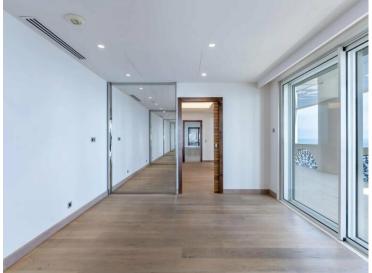

#### Produkttyp Zimmer Wohnung 6 Wohnfläche Terrasse Fläche 500 m<sup>2</sup> 250 m<sup>2</sup> Keller Parkbox

## Preis auf Anfrage

| Gebäude<br>Palazzo Leonardo | District Fontvieille |
|-----------------------------|----------------------|
| Totale Fläche               | Chambres             |
| <b>750 m</b> ²              | <b>4</b>             |
| Charges annuelles           | Hinweis              |
| 120 000 €                   | <b>V1622MC</b>       |