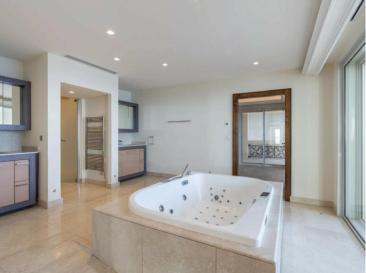

#### Produkttyp Zimmer Wohnung 6 Wohnfläche Terrasse Fläche 500 m<sup>2</sup> 250 m<sup>2</sup> Keller Parkbox

## Preis auf Anfrage

| Gebäude<br>Palazzo Leonardo | District Fontvieille |
|-----------------------------|----------------------|
| Totale Fläche               | Chambres             |
| <b>750 m</b> ²              | <b>4</b>             |
| Charges annuelles           | Hinweis              |
| 120 000 €                   | <b>V1622MC</b>       |