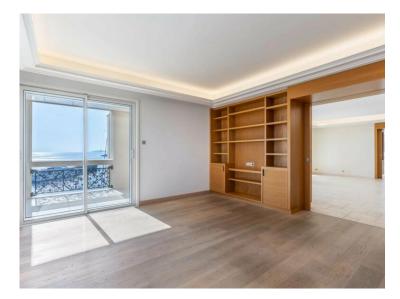

#### Produkttyp Zimmer Wohnung 6 Wohnfläche Terrasse Fläche 500 m<sup>2</sup> 250 m<sup>2</sup> Keller Parkbox

## Preis auf Anfrage

| Gebäude<br>Palazzo Leonardo | District Fontvieille |
|-----------------------------|----------------------|
| Totale Fläche               | Chambres             |
| <b>750 m</b> ²              | <b>4</b>             |
| Charges annuelles           | Hinweis              |
| 120 000 €                   | <b>V1622MC</b>       |