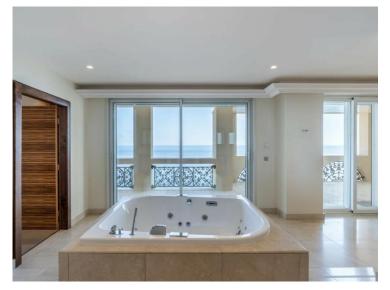

#### Produkttyp Zimmer Wohnung 6 Wohnfläche Terrasse Fläche 500 m<sup>2</sup> 250 m<sup>2</sup> Keller Parkbox

## Preis auf Anfrage

| Gebäude<br>Palazzo Leonardo | District Fontvieille |
|-----------------------------|----------------------|
| Totale Fläche               | Chambres             |
| <b>750 m</b> ²              | <b>4</b>             |
| Charges annuelles           | Hinweis              |
| 120 000 €                   | <b>V1622MC</b>       |