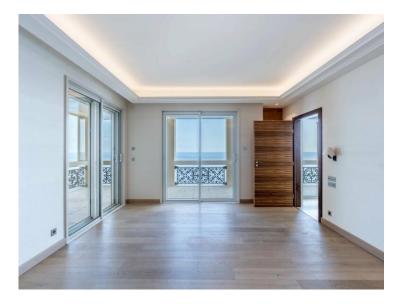

## Preis auf Anfrage

| Gebäude<br>Palazzo Leonardo | District Fontvieille |
|-----------------------------|----------------------|
| Totale Fläche               | Chambres             |
| <b>750 m</b> ²              | <b>4</b>             |
| Charges annuelles           | Hinweis              |
| 120 000 €                   | <b>V1622MC</b>       |