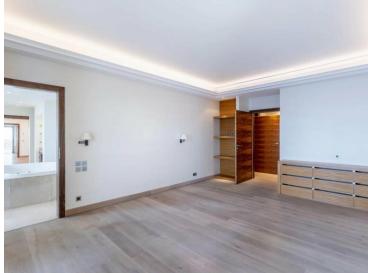

#### Produkttyp Zimmer Wohnung 6 Wohnfläche Terrasse Fläche 500 m<sup>2</sup> 250 m<sup>2</sup> Keller Parkbox

## Preis auf Anfrage

| Gebäude<br>Palazzo Leonardo | District Fontvieille |
|-----------------------------|----------------------|
| Totale Fläche               | Chambres             |
| <b>750 m</b> ²              | <b>4</b>             |
| Charges annuelles           | Hinweis              |
| 120 000 €                   | <b>V1622MC</b>       |