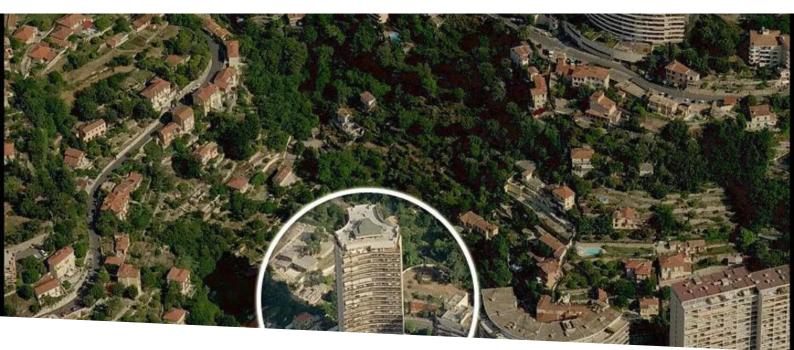

## Verkauf

| Produkttyp<br><b>Wohnung</b>  | Zimmer<br>2 Zimmer   | Gebäude<br>Annonciade | District<br>La Rousse - Saint<br>Roman |
|-------------------------------|----------------------|-----------------------|----------------------------------------|
| Wohnfläche                    | Terrasse Fläche      | Totale Fläche         | Chambre                                |
| <b>56 m</b> ²                 | <b>14 m</b> ²        | <b>70 m²</b>          | <b>1</b>                               |
| Salle de bains                | Parkplatz            | Keller                | Zustand                                |
| <b>1</b>                      | <b>1</b>             | <b>1</b>              | Gutem Zustand                          |
| Verfügbar ab<br>Immédiatement | Hinweis<br>SDL-V2-03 |                       |                                        |