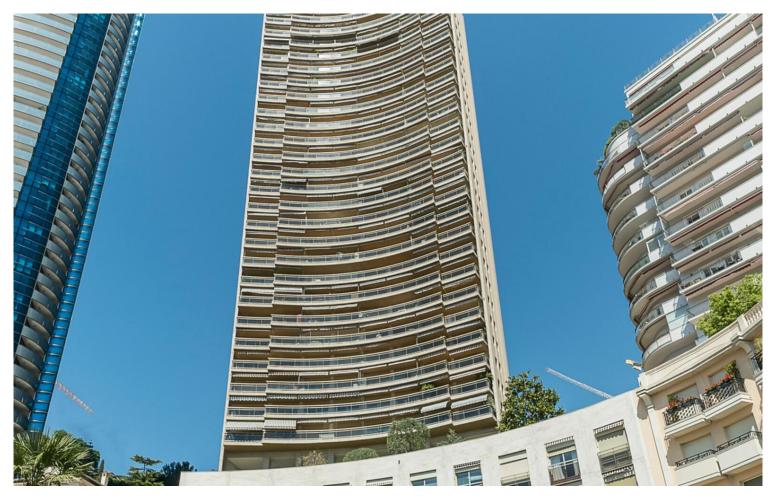

## Verkauf

| Produkttyp<br><b>Wohnung</b>  | Zimmer<br>2 Zimmer   | Gebäude<br>Annonciade | District<br>La Rousse - Saint<br>Roman |
|-------------------------------|----------------------|-----------------------|----------------------------------------|
| Wohnfläche                    | Terrasse Fläche      | Totale Fläche         | Chambre                                |
| <b>56 m</b> ²                 | <b>14 m</b> ²        | <b>70 m²</b>          | <b>1</b>                               |
| Salle de bains                | Parkplatz            | Keller                | Zustand                                |
| <b>1</b>                      | <b>1</b>             | <b>1</b>              | Gutem Zustand                          |
| Verfügbar ab<br>Immédiatement | Hinweis<br>SDL-V2-03 |                       |                                        |