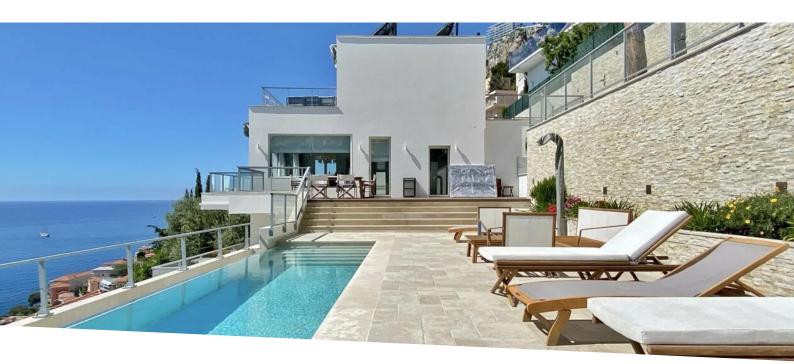

#### Verkauf

Produkttyp
Haus

Wohnfläche
240 m²

Hinweis

3885944

Zimmer

Garten Fläche 730 m² Stadt

Roquebrune-Cap-Partin Parkplatz 3 700 000 €

Land **Frankreich** 

> Zustand **Neubau**