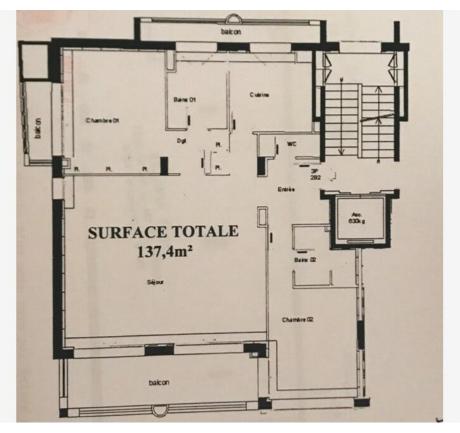

### Verkauf 6 600 000 €

| Produkttyp     | Zimmer            | District <b>Condamine</b> | Stadt             |
|----------------|-------------------|---------------------------|-------------------|
| <b>Wohnung</b> | <b>3 Zimmer</b>   |                           | <b>Monaco</b>     |
| Land           | Wohnfläche        | Terrasse Fläche           | Totale Fläche     |
| <b>Monaco</b>  | <b>126 m</b> ²    | 11,40 m²                  | <b>137,40 m</b> ² |
| Chambres       | Salles de bains   | Parkplatz                 | Charges annuelles |
| <b>2</b>       | <b>2</b>          | <b>1</b>                  | 9 000 €           |
| Mischnutzung   | Verfügbar ab      | Hinweis                   |                   |
| <b>Ja</b>      | <b>Rapidement</b> | EEM-V-255                 |                   |