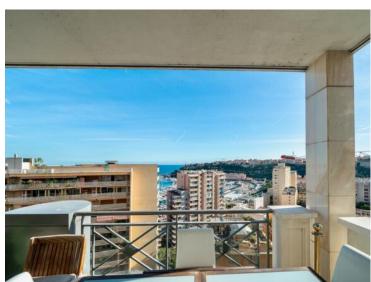

### Verkauf 6 600 000 €

| Produkttyp     | Zimmer            | District <b>Condamine</b> | Stadt             |
|----------------|-------------------|---------------------------|-------------------|
| <b>Wohnung</b> | <b>3 Zimmer</b>   |                           | <b>Monaco</b>     |
| Land           | Wohnfläche        | Terrasse Fläche           | Totale Fläche     |
| <b>Monaco</b>  | <b>126 m</b> ²    | 11,40 m²                  | <b>137,40 m</b> ² |
| Chambres       | Salles de bains   | Parkplatz                 | Charges annuelles |
| <b>2</b>       | <b>2</b>          | <b>1</b>                  | 9 000 €           |
| Mischnutzung   | Verfügbar ab      | Hinweis                   |                   |
| <b>Ja</b>      | <b>Rapidement</b> | EEM-V-255                 |                   |