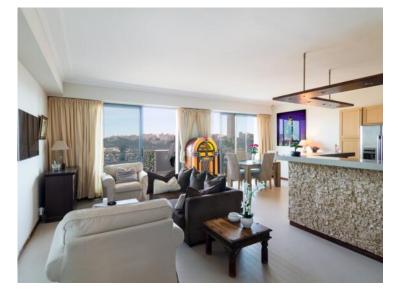

### Verkauf 6 600 000 €

| Produkttyp     | Zimmer            | District <b>Condamine</b> | Stadt             |
|----------------|-------------------|---------------------------|-------------------|
| <b>Wohnung</b> | <b>3 Zimmer</b>   |                           | <b>Monaco</b>     |
| Land           | Wohnfläche        | Terrasse Fläche           | Totale Fläche     |
| <b>Monaco</b>  | <b>126 m</b> ²    | 11,40 m²                  | <b>137,40 m</b> ² |
| Chambres       | Salles de bains   | Parkplatz                 | Charges annuelles |
| <b>2</b>       | <b>2</b>          | <b>1</b>                  | 9 000 €           |
| Mischnutzung   | Verfügbar ab      | Hinweis                   |                   |
| <b>Ja</b>      | <b>Rapidement</b> | EEM-V-255                 |                   |