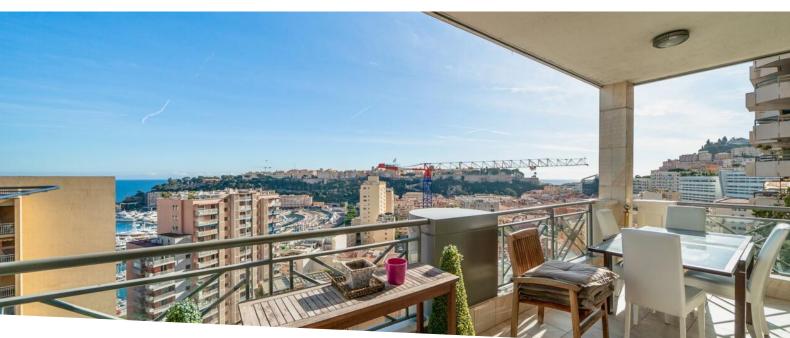

### Verkauf 6 600 000 €

| Produkttyp     | Zimmer            | District <b>Condamine</b> | Stadt             |
|----------------|-------------------|---------------------------|-------------------|
| <b>Wohnung</b> | <b>3 Zimmer</b>   |                           | <b>Monaco</b>     |
| Land           | Wohnfläche        | Terrasse Fläche           | Totale Fläche     |
| <b>Monaco</b>  | <b>126 m</b> ²    | 11,40 m²                  | <b>137,40 m</b> ² |
| Chambres       | Salles de bains   | Parkplatz                 | Charges annuelles |
| <b>2</b>       | <b>2</b>          | <b>1</b>                  | 9 000 €           |
| Mischnutzung   | Verfügbar ab      | Hinweis                   |                   |
| <b>Ja</b>      | <b>Rapidement</b> | EEM-V-255                 |                   |