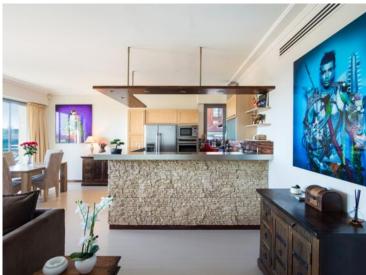

### Verkauf 6 600 000 €

| Produkttyp     | Zimmer            | District <b>Condamine</b> | Stadt             |
|----------------|-------------------|---------------------------|-------------------|
| <b>Wohnung</b> | <b>3 Zimmer</b>   |                           | <b>Monaco</b>     |
| Land           | Wohnfläche        | Terrasse Fläche           | Totale Fläche     |
| <b>Monaco</b>  | <b>126 m</b> ²    | 11,40 m²                  | <b>137,40 m</b> ² |
| Chambres       | Salles de bains   | Parkplatz                 | Charges annuelles |
| <b>2</b>       | <b>2</b>          | <b>1</b>                  | 9 000 €           |
| Mischnutzung   | Verfügbar ab      | Hinweis                   |                   |
| <b>Ja</b>      | <b>Rapidement</b> | EEM-V-255                 |                   |