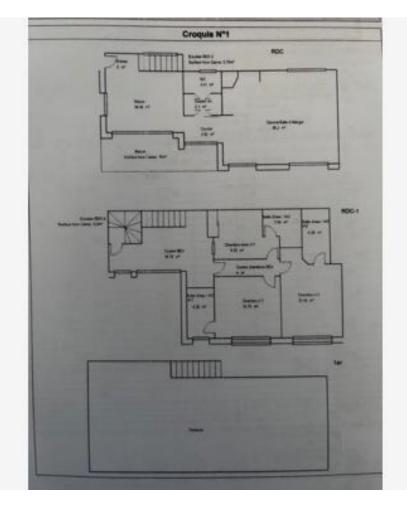

#### Verkauf

Produkttyp Haus

Land Frankreich Hinweis SP-RB-83576924

| Wohnfläche         |
|--------------------|
| 150 m <sup>2</sup> |
|                    |

Zimmer

5 Zimmer

### District Cabbe-Saint Roman

Land Fläche 400 m<sup>2</sup>

#### 2 347 000 €

| Stadt<br>Roquebrune-Cap-<br>Martin |
|------------------------------------|
| Zustand<br>Zum Aktualisieren       |