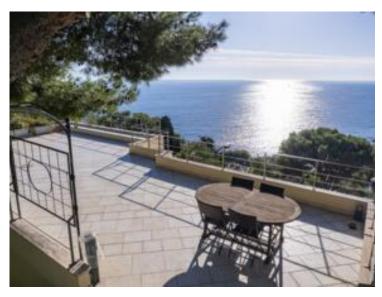

### District Cabbe-Saint Roman

Land Fläche 400 m<sup>2</sup>

#### 2 347 000 €

| Stadt<br>Roquebrune-Cap-<br>Martin |
|------------------------------------|
| Zustand<br>Zum Aktualisieren       |