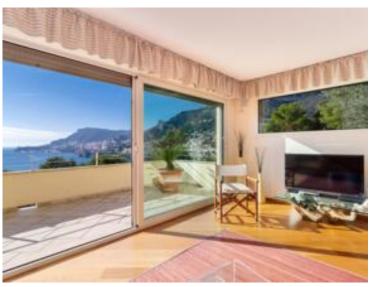

### District Cabbe-Saint Roman

Land Fläche 400 m<sup>2</sup>

#### 2 347 000 €

| Stadt<br>Roquebrune-Cap-<br>Martin |
|------------------------------------|
| Zustand<br>Zum Aktualisieren       |