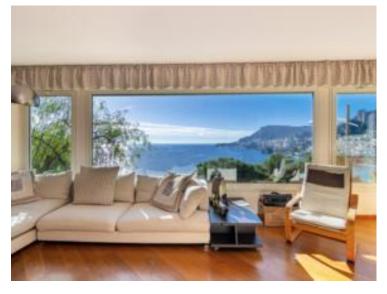

### District Cabbe-Saint Roman

Land Fläche 400 m<sup>2</sup>

#### 2 347 000 €

| Stadt<br>Roquebrune-Cap-<br>Martin |
|------------------------------------|
| Zustand<br>Zum Aktualisieren       |