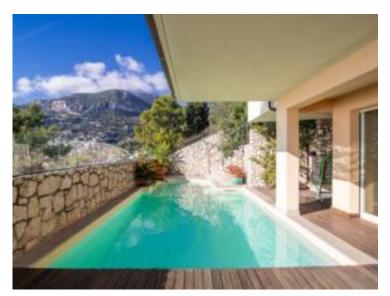

#### Verkauf

Produkttyp Haus

Land Frankreich Hinweis SP-RB-83576924

| Wohnfläche         |
|--------------------|
| 150 m <sup>2</sup> |
|                    |

Zimmer

5 Zimmer

### District Cabbe-Saint Roman

Land Fläche 400 m<sup>2</sup>

#### 2 347 000 €

| Stadt<br>Roquebrune-Cap-<br>Martin |
|------------------------------------|
| Zustand<br>Zum Aktualisieren       |