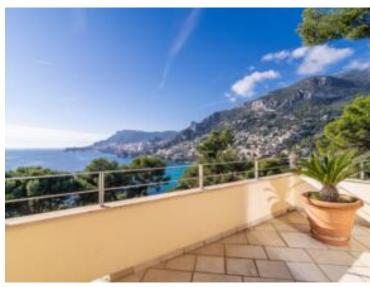

#### Verkauf

Produkttyp Haus

Land Frankreich Hinweis SP-RB-83576924

| Wohnfläche         |
|--------------------|
| 150 m <sup>2</sup> |
|                    |

Zimmer

5 Zimmer

### District Cabbe-Saint Roman

Land Fläche 400 m<sup>2</sup>

#### 2 347 000 €

| Stadt<br>Roquebrune-Cap-<br>Martin |
|------------------------------------|
| Zustand<br>Zum Aktualisieren       |