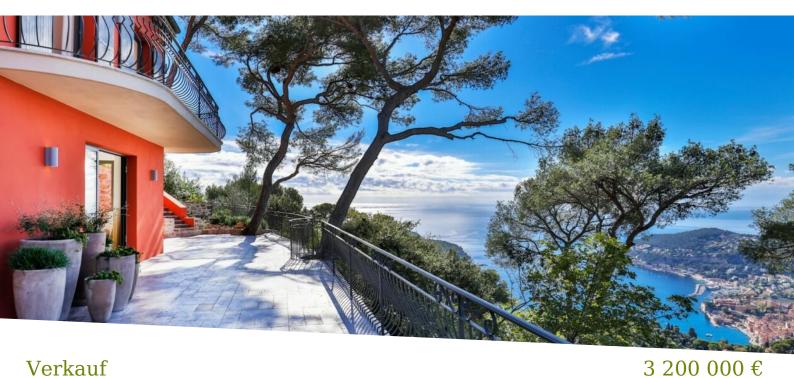

## Verkauf

| Produkttyp                | Zimmer                       | District             | Stadt                       |
|---------------------------|------------------------------|----------------------|-----------------------------|
| Haus                      | 5 Zimmer                     | Mont Leuze           | Villefranche-sur-Mer        |
| Land<br><b>Frankreich</b> | Wohnfläche<br><b>182 m</b> ² | Chambres<br><b>4</b> | Salles de bains<br><b>3</b> |
| Parkplatz<br><b>1</b>     | Zustand<br><b>Renoviert</b>  | Meublé<br>la         | Hinweis<br>VF1467           |