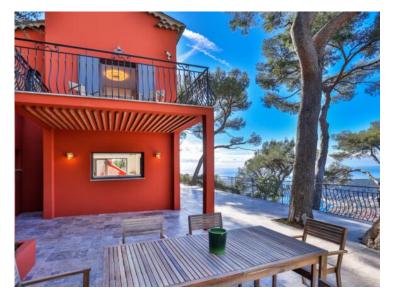

## Verkauf

| Produkttyp                | Zimmer                       | District             | Stadt                       |
|---------------------------|------------------------------|----------------------|-----------------------------|
| Haus                      | 5 Zimmer                     | Mont Leuze           | Villefranche-sur-Mer        |
| Land<br><b>Frankreich</b> | Wohnfläche<br><b>182 m</b> ² | Chambres<br><b>4</b> | Salles de bains<br><b>3</b> |
| Parkplatz<br><b>1</b>     | Zustand<br><b>Renoviert</b>  | Meublé<br>la         | Hinweis<br>VF1467           |