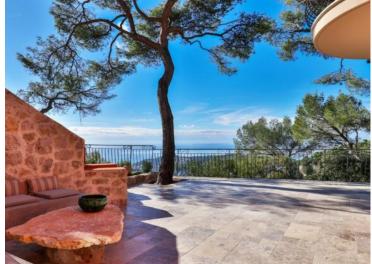

## Verkauf

| Produkttyp                | Zimmer                       | District             | Stadt                       |
|---------------------------|------------------------------|----------------------|-----------------------------|
| Haus                      | 5 Zimmer                     | Mont Leuze           | Villefranche-sur-Mer        |
| Land<br><b>Frankreich</b> | Wohnfläche<br><b>182 m</b> ² | Chambres<br><b>4</b> | Salles de bains<br><b>3</b> |
| Parkplatz<br><b>1</b>     | Zustand<br><b>Renoviert</b>  | Meublé<br>la         | Hinweis<br>VF1467           |