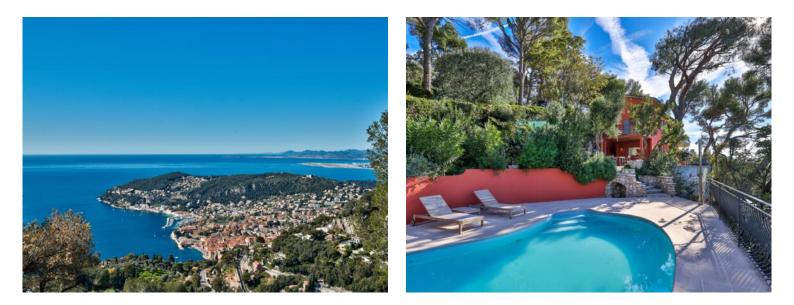

## Verkauf

| Produkttyp                | Zimmer                       | District             | Stadt                       |
|---------------------------|------------------------------|----------------------|-----------------------------|
| Haus                      | 5 Zimmer                     | Mont Leuze           | Villefranche-sur-Mer        |
| Land<br><b>Frankreich</b> | Wohnfläche<br><b>182 m</b> ² | Chambres<br><b>4</b> | Salles de bains<br><b>3</b> |
| Parkplatz<br><b>1</b>     | Zustand<br><b>Renoviert</b>  | Meublé<br>la         | Hinweis<br>VF1467           |