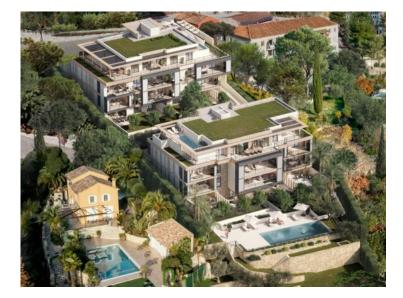

#### Programme neuf

Produkttyp
Wohnung
Sammer

Land
Wohnfläche
Frankreich
Parkplatz
1
Wohnfläche
79 m²
Zustand
Neubau

# 996 500 € District Stadt

Chambres

Verfügbar ab
Troisième trimestre

2 Stadt
Èze

Eze

Salle de bains

Hinweis

VF1471