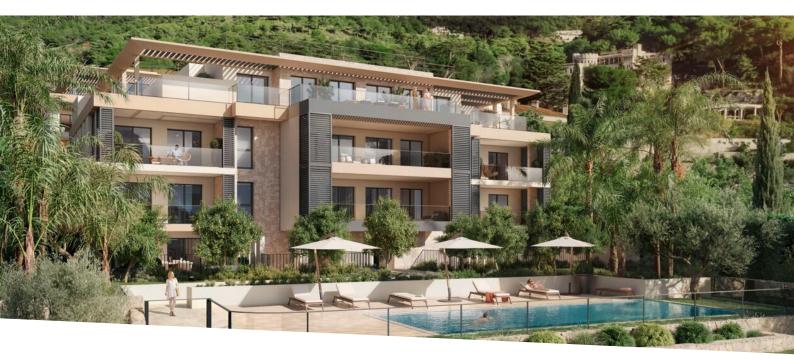

#### Programme neuf

Produkttyp
Wohnung
Sammer

Land
Wohnfläche
Frankreich
Parkplatz
1
Wohnfläche
79 m²
Zustand
Neubau

# 996 500 € District Stadt

Chambres

Verfügbar ab
Troisième trimestre

2 Stadt
Èze

Eze

Salle de bains

Hinweis

VF1471