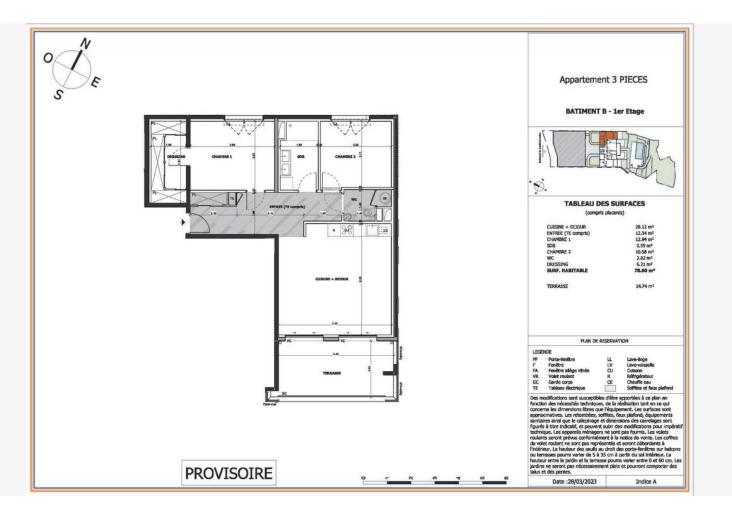

#### Programme neuf

Produkttyp
Wohnung
Sammer

Land
Wohnfläche
Frankreich
Parkplatz
1
Wohnfläche
79 m²
Zustand
Neubau

# 996 500 € District Stadt

Chambres

Verfügbar ab
Troisième trimestre

2 Stadt
Èze

Eze

Salle de bains

Hinweis

VF1471