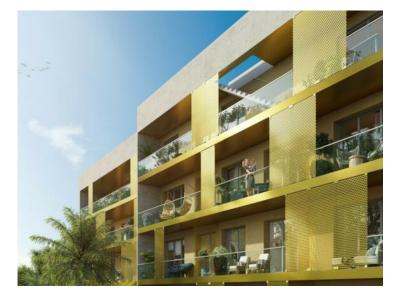

## Programme neuf

4 000 000 €

| Produkttyp               | Zimmer                      | District Cabbe-Saint Roman | Stadt                  |
|--------------------------|-----------------------------|----------------------------|------------------------|
| <b>Wohnung</b>           | <b>6</b>                    |                            | <b>Roquebrune-Cap-</b> |
|                          |                             |                            | Martin                 |
| Land                     | Wohnfläche                  | Terrasse Fläche  275 m²    | Chambres               |
| <b>Frankreich</b>        | <b>259 m²</b>               |                            | <b>5</b>               |
| Salles de bains          | Parkplatze                  | Keller                     | Stockwerk              |
| <b>5</b>                 | <b>4</b>                    | <b>2</b>                   | <b>4/4</b>             |
| Zustand<br><b>Neubau</b> | Hinweis <b>PC - VF - 28</b> |                            |                        |