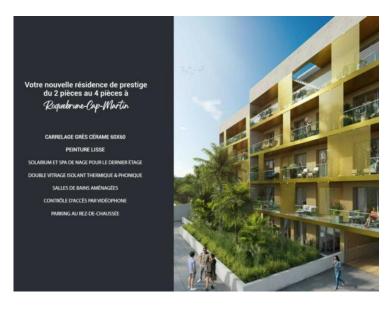

## Programme neuf

4 000 000 €

| Produkttyp               | Zimmer                      | District Cabbe-Saint Roman | Stadt                  |
|--------------------------|-----------------------------|----------------------------|------------------------|
| <b>Wohnung</b>           | <b>6</b>                    |                            | <b>Roquebrune-Cap-</b> |
|                          |                             |                            | Martin                 |
| Land                     | Wohnfläche                  | Terrasse Fläche  275 m²    | Chambres               |
| <b>Frankreich</b>        | <b>259 m²</b>               |                            | <b>5</b>               |
| Salles de bains          | Parkplatze                  | Keller                     | Stockwerk              |
| <b>5</b>                 | <b>4</b>                    | <b>2</b>                   | <b>4/4</b>             |
| Zustand<br><b>Neubau</b> | Hinweis <b>PC - VF - 28</b> |                            |                        |