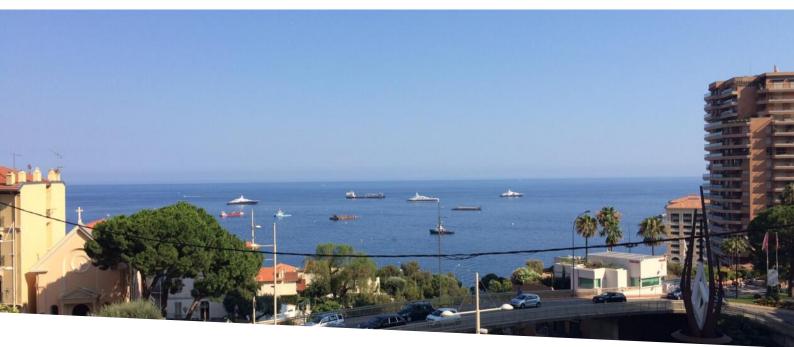

## Programme neuf

4 000 000 €

| Produkttyp               | Zimmer                      | District Cabbe-Saint Roman | Stadt                  |
|--------------------------|-----------------------------|----------------------------|------------------------|
| <b>Wohnung</b>           | <b>6</b>                    |                            | <b>Roquebrune-Cap-</b> |
|                          |                             |                            | Martin                 |
| Land                     | Wohnfläche                  | Terrasse Fläche  275 m²    | Chambres               |
| <b>Frankreich</b>        | <b>259 m²</b>               |                            | <b>5</b>               |
| Salles de bains          | Parkplatze                  | Keller                     | Stockwerk              |
| <b>5</b>                 | <b>4</b>                    | <b>2</b>                   | <b>4/4</b>             |
| Zustand<br><b>Neubau</b> | Hinweis <b>PC - VF - 28</b> |                            |                        |