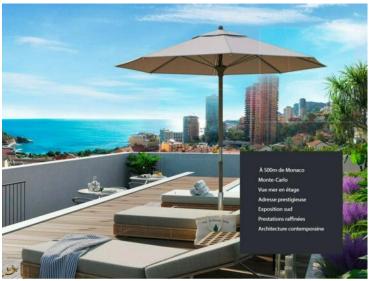

## Programme neuf

4 000 000 €

| Produkttyp               | Zimmer                      | District Cabbe-Saint Roman | Stadt                  |
|--------------------------|-----------------------------|----------------------------|------------------------|
| <b>Wohnung</b>           | <b>6</b>                    |                            | <b>Roquebrune-Cap-</b> |
|                          |                             |                            | Martin                 |
| Land                     | Wohnfläche                  | Terrasse Fläche  275 m²    | Chambres               |
| <b>Frankreich</b>        | <b>259 m²</b>               |                            | <b>5</b>               |
| Salles de bains          | Parkplatze                  | Keller                     | Stockwerk              |
| <b>5</b>                 | <b>4</b>                    | <b>2</b>                   | <b>4/4</b>             |
| Zustand<br><b>Neubau</b> | Hinweis <b>PC - VF - 28</b> |                            |                        |