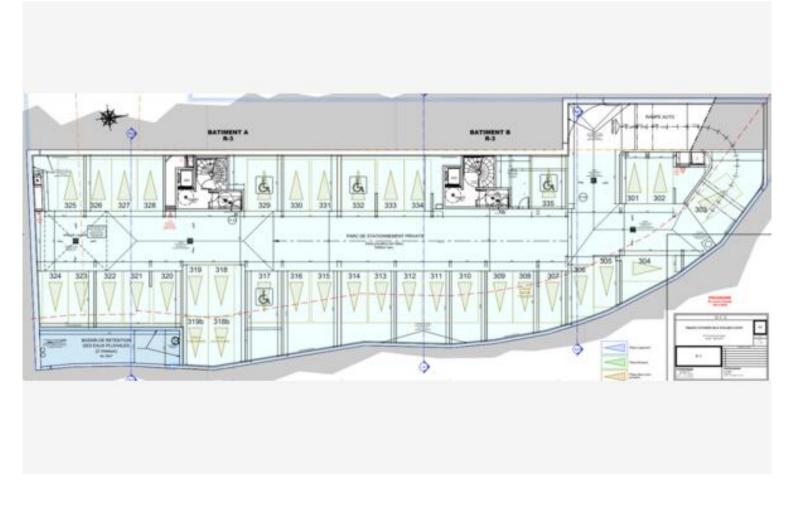

## Programme neuf

Neubau

1 696 000 €

| Produkttyp Parkplatz / Garage / | Zimmer              | District           | Stadt         |
|---------------------------------|---------------------|--------------------|---------------|
|                                 | -                   | <b>Carei-Monti</b> | <b>Menton</b> |
| <u> ਇ</u> ਕਾਮ                   | Wohnfläche 1 055 m² | Parkplatze         | Stockwerk     |
| Frankreich                      |                     | <b>+5</b>          | -3            |
| Frankreich                      | 1 055 M-            | +5                 | -3            |
| Zustand                         | Hinweis             |                    |               |