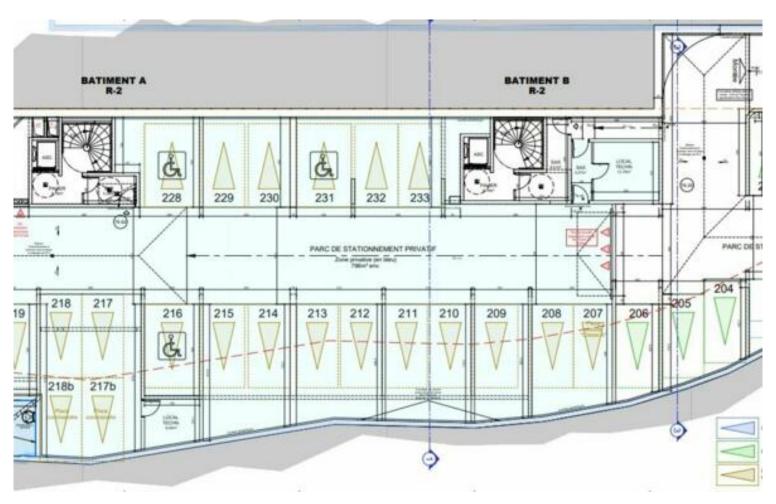

## Programme neuf

1 325 000 €

| Produkttyp               | Zimmer                        | District                | Stadt                  |
|--------------------------|-------------------------------|-------------------------|------------------------|
| Parkplatz / Garage /     | -                             | Carei-Monti             | Menton                 |
| <i>ይልኒ</i><br>Frankreich | Wohnfläche<br><b>825 m</b> ²  | Parkplatze<br><b>+5</b> | Stockwerk<br><b>-2</b> |
| Zustand<br><b>Neubau</b> | Hinweis <b>SP-FR-83761376</b> |                         |                        |