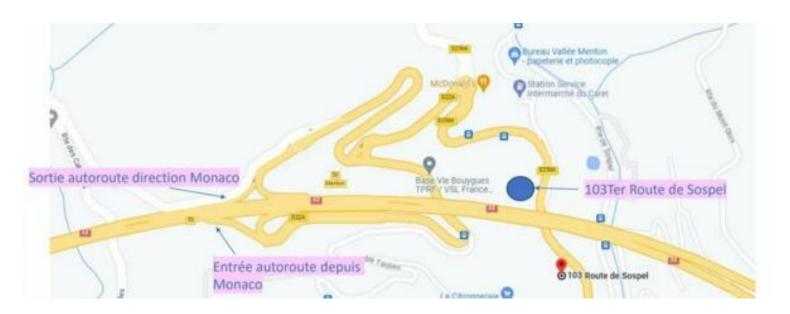

## Programme neuf

1 325 000 €

| Produkttyp               | Zimmer                        | District                | Stadt                  |
|--------------------------|-------------------------------|-------------------------|------------------------|
| Parkplatz / Garage /     | -                             | Carei-Monti             | Menton                 |
| <i>ይልኒ</i><br>Frankreich | Wohnfläche<br><b>825 m</b> ²  | Parkplatze<br><b>+5</b> | Stockwerk<br><b>-2</b> |
| Zustand<br><b>Neubau</b> | Hinweis <b>SP-FR-83761376</b> |                         |                        |